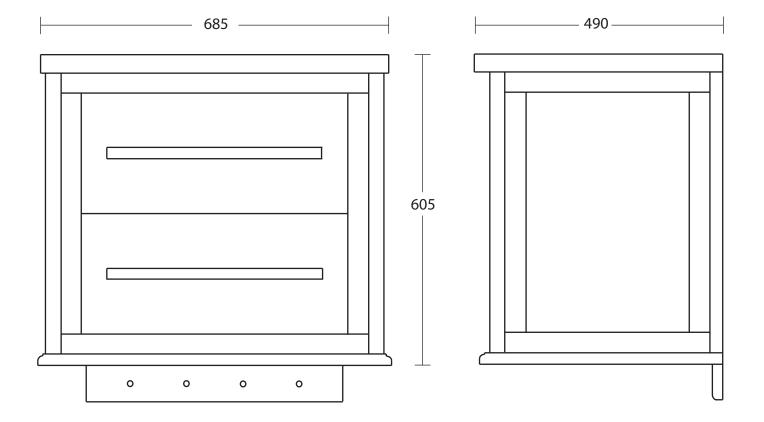

Version: 161104 Rev B/CM

| Furniture Collection |                       |
|----------------------|-----------------------|
| Radcliffe Attica     | wall hung vanity unit |

We recommend that all products are purchased with the assistance of a specialist bathroom retailer and always installed by an experienced installer who is a member of a recognized association. All sizes quoted are nominal: items may vary by plus or minus 2% against the figures quoted. When planning installations where dimensions are critical, it is essential that the space allowed for individual items is physically checked. Imperial Bathrooms can not be held liable for any costs associated with items not fitting in any given area. The contents of this statement are based on information correct at the time of publication. We reserve the right to make alterations and changes in product characteristics, fixing, packaging, operation etc at any time without notice.