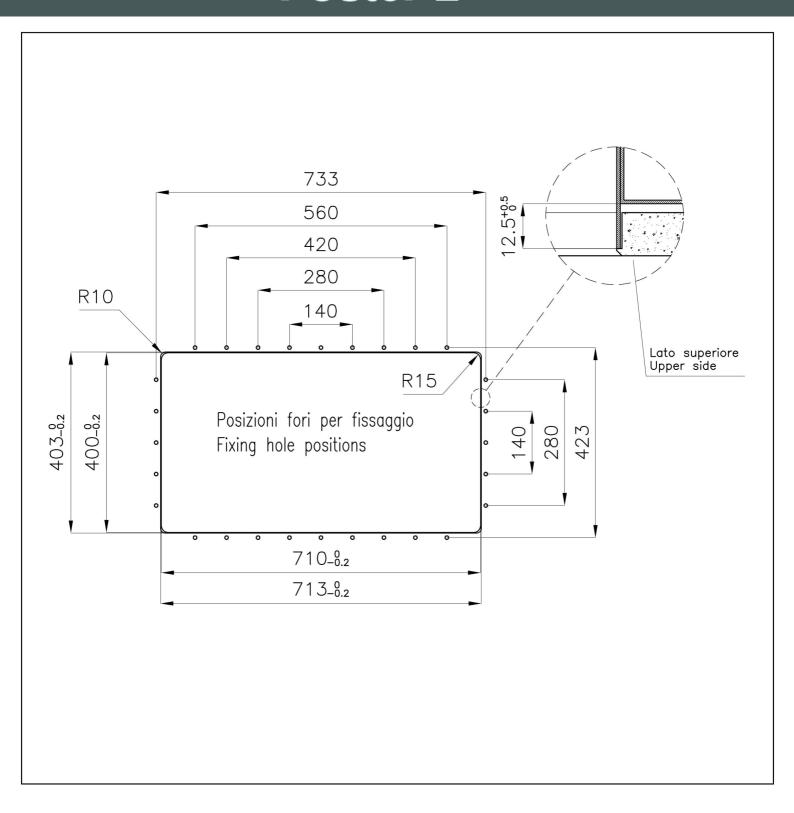

### **DETAILS**

| Coloring               | Gold                                      |
|------------------------|-------------------------------------------|
| Finish                 | PVD                                       |
| Material               | AISI 304 stainless steel                  |
| Texture                | Vintage                                   |
| Base                   | 80 cm                                     |
| Edge/Installation Type | Phantom Edge   Top 12 mm                  |
| Dimensions             | 752x442 mm                                |
| Standard fittings      | Drain, overflow and siphon, boxed packing |
| Mixer holes            | No standard holes                         |
|                        |                                           |

| Built-in hole       | View technical data sheet                                                                                                                                                                                                                                                                                                                    |
|---------------------|----------------------------------------------------------------------------------------------------------------------------------------------------------------------------------------------------------------------------------------------------------------------------------------------------------------------------------------------|
| Drainer             | No                                                                                                                                                                                                                                                                                                                                           |
| Bowl dimension      | 710x400mm                                                                                                                                                                                                                                                                                                                                    |
| Number of bowls     | 1 bowl                                                                                                                                                                                                                                                                                                                                       |
| Waste fitting       | 3,5" drain                                                                                                                                                                                                                                                                                                                                   |
| FEATURES            |                                                                                                                                                                                                                                                                                                                                              |
| Gold                | The Gold finish is obtained by treating the steel with a physical process called PVD (Physical Vacuum Deposition) which deposits particles of noble metals on the surface. The result is a unique and refined aesthetic effect, and an improvement in the mechanical properties of the steel that is more resistant to shocks and scratches. |
| VINTAGE PVD         | The prestigious PVD finish combines with the care for detail of the Vintage finish, to create a combination of unique elegance.                                                                                                                                                                                                              |
| PHANTOM EDGE        | The Phantom Edge bowls are specifically manufactured for zero-edge installation. They are equipped with a perimetric fixing system onto which the worktop is lodged. The standard version is meant for 12mm-thick worktops.                                                                                                                  |
| High thickness      | Imm thick steel. A significant thickness, which guarantees the maximum sturdiness and durability.                                                                                                                                                                                                                                            |
| Small radius        | Bowls with squared shapes with a modern design and an increased capacity, for a minimal aesthetics connected with an extreme practicity.                                                                                                                                                                                                     |
| Perimetral overflow | The overflow is always a security on the Foster sinks that prevents the overflow of water in case of oversights. The perimeter drain solution improves aesthetics thanks to its square and essential shape.                                                                                                                                  |

### **TECHNICAL DATA**