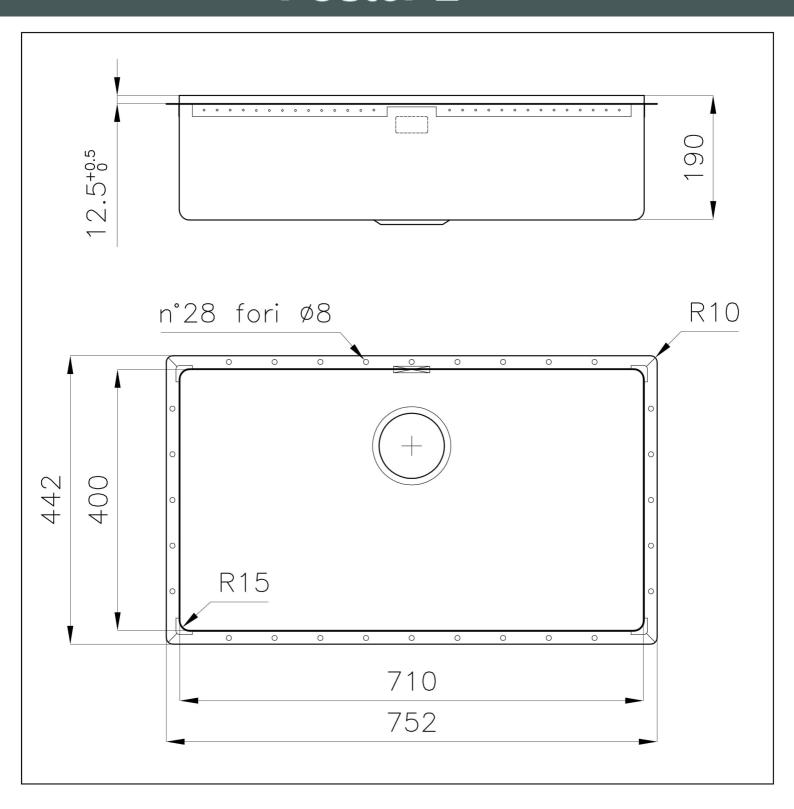

### **DETAILS**

| Coloring               | Gold                                      |
|------------------------|-------------------------------------------|
| Finish                 | PVD                                       |
| Material               | AISI 304 stainless steel                  |
| Texture                | Vintage                                   |
| Base                   | 80 cm                                     |
| Edge/Installation Type | Phantom Edge   Top 12 mm                  |
| Dimensions             | 752x442 mm                                |
| Standard fittings      | Drain, overflow and siphon, boxed packing |
| Mixer holes            | No standard holes                         |
|                        |                                           |

| Built-in hole       | View technical data sheet                                                                                                                                                                                                                                                                                                                    |
|---------------------|----------------------------------------------------------------------------------------------------------------------------------------------------------------------------------------------------------------------------------------------------------------------------------------------------------------------------------------------|
| Drainer             | No                                                                                                                                                                                                                                                                                                                                           |
| Bowl dimension      | 710x400mm                                                                                                                                                                                                                                                                                                                                    |
| Number of bowls     | 1 bowl                                                                                                                                                                                                                                                                                                                                       |
| Waste fitting       | 3,5" drain                                                                                                                                                                                                                                                                                                                                   |
| FEATURES            |                                                                                                                                                                                                                                                                                                                                              |
| Gold                | The Gold finish is obtained by treating the steel with a physical process called PVD (Physical Vacuum Deposition) which deposits particles of noble metals on the surface. The result is a unique and refined aesthetic effect, and an improvement in the mechanical properties of the steel that is more resistant to shocks and scratches. |
| VINTAGE PVD         | The prestigious PVD finish combines with the care for detail of the Vintage finish, to create a combination of unique elegance.                                                                                                                                                                                                              |
| PHANTOM EDGE        | The Phantom Edge bowls are specifically manufactured for zero-edge installation. They are equipped with a perimetric fixing system onto which the worktop is lodged. The standard version is meant for 12mm-thick worktops.                                                                                                                  |
| High thickness      | Imm thick steel. A significant thickness, which guarantees the maximum sturdiness and durability.                                                                                                                                                                                                                                            |
| Small radius        | Bowls with squared shapes with a modern design and an increased capacity, for a minimal aesthetics connected with an extreme practicity.                                                                                                                                                                                                     |
| Perimetral overflow | The overflow is always a security on the Foster sinks that prevents the overflow of water in case of oversights. The perimeter drain solution improves aesthetics thanks to its square and essential shape.                                                                                                                                  |

### **TECHNICAL DATA**