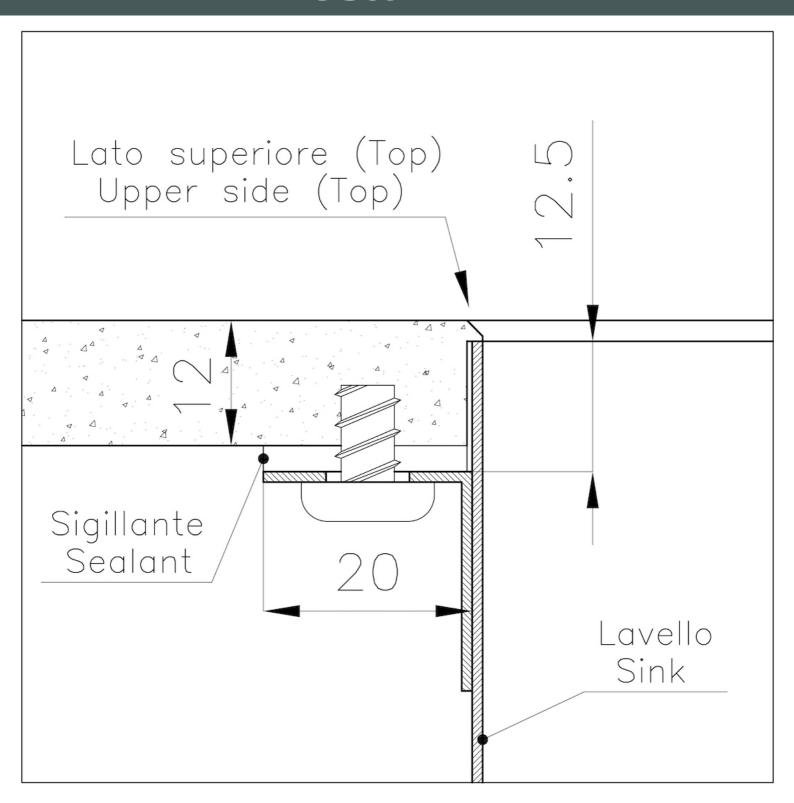

### **DETAILS**

| Coloring               | Gold                                      |
|------------------------|-------------------------------------------|
| Finish                 | PVD                                       |
| Material               | AISI 304 stainless steel                  |
| Texture                | Vintage                                   |
| Base                   | 80 cm                                     |
| Edge/Installation Type | Phantom Edge   Top 12 mm                  |
| Dimensions             | 752x442 mm                                |
| Standard fittings      | Drain, overflow and siphon, boxed packing |
| Mixer holes            | No standard holes                         |
|                        |                                           |

| Built-in hole       | View technical data sheet                                                                                                                                                                                                                                                                                                                    |
|---------------------|----------------------------------------------------------------------------------------------------------------------------------------------------------------------------------------------------------------------------------------------------------------------------------------------------------------------------------------------|
| Drainer             | No                                                                                                                                                                                                                                                                                                                                           |
| Bowl dimension      | 710x400mm                                                                                                                                                                                                                                                                                                                                    |
| Number of bowls     | 1 bowl                                                                                                                                                                                                                                                                                                                                       |
| Waste fitting       | 3,5" drain                                                                                                                                                                                                                                                                                                                                   |
| FEATURES            |                                                                                                                                                                                                                                                                                                                                              |
| Gold                | The Gold finish is obtained by treating the steel with a physical process called PVD (Physical Vacuum Deposition) which deposits particles of noble metals on the surface. The result is a unique and refined aesthetic effect, and an improvement in the mechanical properties of the steel that is more resistant to shocks and scratches. |
| VINTAGE PVD         | The prestigious PVD finish combines with the care for detail of the Vintage finish, to create a combination of unique elegance.                                                                                                                                                                                                              |
| PHANTOM EDGE        | The Phantom Edge bowls are specifically manufactured for zero-edge installation. They are equipped with a perimetric fixing system onto which the worktop is lodged. The standard version is meant for 12mm-thick worktops.                                                                                                                  |
| High thickness      | Imm thick steel. A significant thickness, which guarantees the maximum sturdiness and durability.                                                                                                                                                                                                                                            |
| Small radius        | Bowls with squared shapes with a modern design and an increased capacity, for a minimal aesthetics connected with an extreme practicity.                                                                                                                                                                                                     |
| Perimetral overflow | The overflow is always a security on the Foster sinks that prevents the overflow of water in case of oversights. The perimeter drain solution improves aesthetics thanks to its square and essential shape.                                                                                                                                  |

### **TECHNICAL DATA**