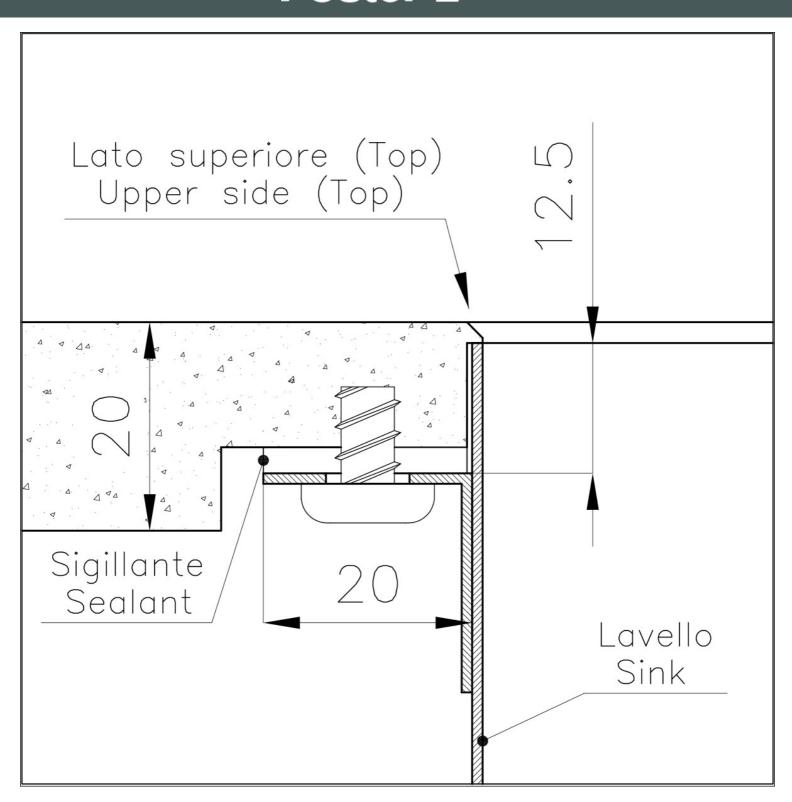

| Built-in hole       | View technical data sheet                                                                                                                                                                                                                                                                                                                    |
|---------------------|----------------------------------------------------------------------------------------------------------------------------------------------------------------------------------------------------------------------------------------------------------------------------------------------------------------------------------------------|
| Drainer             | No                                                                                                                                                                                                                                                                                                                                           |
| Bowl dimension      | 710x400mm                                                                                                                                                                                                                                                                                                                                    |
| Number of bowls     | 1 bowl                                                                                                                                                                                                                                                                                                                                       |
| Waste fitting       | 3,5" drain                                                                                                                                                                                                                                                                                                                                   |
| FEATURES            |                                                                                                                                                                                                                                                                                                                                              |
| Gold                | The Gold finish is obtained by treating the steel with a physical process called PVD (Physical Vacuum Deposition) which deposits particles of noble metals on the surface. The result is a unique and refined aesthetic effect, and an improvement in the mechanical properties of the steel that is more resistant to shocks and scratches. |
| VINTAGE PVD         | The prestigious PVD finish combines with the care for detail of the Vintage finish, to create a combination of unique elegance.                                                                                                                                                                                                              |
| PHANTOM EDGE        | The Phantom Edge bowls are specifically manufactured for zero-edge installation. They are equipped with a perimetric fixing system onto which the worktop is lodged. The standard version is meant for 12mm-thick worktops.                                                                                                                  |
| High thickness      | Imm thick steel. A significant thickness, which guarantees the maximum sturdiness and durability.                                                                                                                                                                                                                                            |
| Small radius        | Bowls with squared shapes with a modern design and an increased capacity, for a minimal aesthetics connected with an extreme practicity.                                                                                                                                                                                                     |
| Perimetral overflow | The overflow is always a security on the Foster sinks that prevents the overflow of water in case of oversights. The perimeter drain solution improves aesthetics thanks to its square and essential shape.                                                                                                                                  |