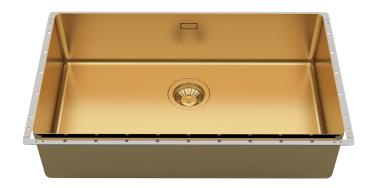

### Sink Phantom Edge Vintage Gold - 4157 859

Sinks

Code: 4157 859

### **DETAILS**

| Coloring               | Gold                                      |
|------------------------|-------------------------------------------|
| Finish                 | PVD                                       |
| Material               | AISI 304 stainless steel                  |
| Texture                | Vintage                                   |
| Base                   | 80 cm                                     |
| Edge/Installation Type | Phantom Edge   Top 12 mm                  |
| Dimensions             | 752x442 mm                                |
| Standard fittings      | Drain, overflow and siphon, boxed packing |
| Mixer holes            | No standard holes                         |
|                        |                                           |