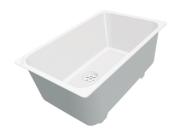

### Sink Phantom Edge Vintage Gold - 4157 859

Sinks

Code: 4157 859

### **DETAILS**

| Coloring               | Gold                                      |
|------------------------|-------------------------------------------|
| Finish                 | PVD                                       |
| Material               | AISI 304 stainless steel                  |
| Texture                | Vintage                                   |
| Base                   | 80 cm                                     |
| Edge/Installation Type | Phantom Edge   Top 12 mm                  |
| Dimensions             | 752x442 mm                                |
| Standard fittings      | Drain, overflow and siphon, boxed packing |
| Mixer holes            | No standard holes                         |
|                        |                                           |

| Built-in hole       | View technical data sheet                                                                                                                                                                                                                                                                                                                    |
|---------------------|----------------------------------------------------------------------------------------------------------------------------------------------------------------------------------------------------------------------------------------------------------------------------------------------------------------------------------------------|
| Drainer             | No                                                                                                                                                                                                                                                                                                                                           |
| Bowl dimension      | 710x400mm                                                                                                                                                                                                                                                                                                                                    |
| Number of bowls     | 1 bowl                                                                                                                                                                                                                                                                                                                                       |
| Waste fitting       | 3,5" drain                                                                                                                                                                                                                                                                                                                                   |
| FEATURES            |                                                                                                                                                                                                                                                                                                                                              |
| Gold                | The Gold finish is obtained by treating the steel with a physical process called PVD (Physical Vacuum Deposition) which deposits particles of noble metals on the surface. The result is a unique and refined aesthetic effect, and an improvement in the mechanical properties of the steel that is more resistant to shocks and scratches. |
| VINTAGE PVD         | The prestigious PVD finish combines with the care for detail of the Vintage finish, to create a combination of unique elegance.                                                                                                                                                                                                              |
| PHANTOM EDGE        | The Phantom Edge bowls are specifically manufactured for zero-edge installation. They are equipped with a perimetric fixing system onto which the worktop is lodged. The standard version is meant for 12mm-thick worktops.                                                                                                                  |
| High thickness      | Imm thick steel. A significant thickness, which guarantees the maximum sturdiness and durability.                                                                                                                                                                                                                                            |
| Small radius        | Bowls with squared shapes with a modern design and an increased capacity, for a minimal aesthetics connected with an extreme practicity.                                                                                                                                                                                                     |
| Perimetral overflow | The overflow is always a security on the Foster sinks that prevents the overflow of water in case of oversights. The perimeter drain solution improves aesthetics thanks to its square and essential shape.                                                                                                                                  |