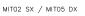

VOLUME 3,3 CBM

MIT02 SX SIDE UNIT LARGE

Side unite large with structure in solid wood, plywood and polyurethane foam in various densities. Resinated and coupled with cotton. Seat cushions in polyurethane foam of various densities and feather mattress. Back cushions in down (67%) and ROLLOFILL (33%). Entirely removable in all its parts. Base frame in aluminum varnished in matte bronze nickel, matte champagne, or in glossy black nickel or glossy champagne galvanized. Foot insert in Vetrite. Optional on the armrest: side storage pocket in leather.

**Technical Features** Design Massimiliano Raggi WEIGHT 140 KG COM 16,9 ML COL 29,73 23,7 SQM PACKING 307 [121] 111 [43 7/8] **CARTON BOX + PALLET** W: 320 X D: 120 X H: 85 CM W: 126" X D: 43 7/8" X H: 35 7/8" **GROSS WEIGHT** 150 KG SX DX

#### PACKING CARTON BOX + PALLET W: 225 X D: 120 X H: 85 CM W: 51 <sup>1/8°</sup> X D: 68 <sup>7/8°</sup> X H: 33 <sup>1/2°</sup>

GROSS WEIGHT 110 KG

VOLUME 2,3 CBM

SX

MIT05 SX CHAISE LONGUE

Chaise loungue with structure in solid wood, plywood and polyurethane foam in various densities. Resinated and coupled with cotton. Seat cushion in polyurethane foam of various densities and feather mattress. Back cushion in down (67%) and ROLLOFILL (33%). Entirely removable in all its parts. Base frame in aluminum varnished in matte bronze nickel, matte champagne, or in glossy black nickel or glossy champagne galvanized. Foot insert in Vetrite. Optional on the armrest: side storage pocket in leather.