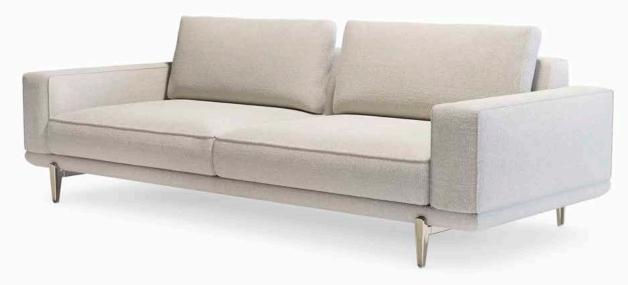

SOFA Milton MODULAR SOFA

Modular sofa with structure in solid wood, plywood and polyurethane foam in various densities. Resinated and coupled with cotton. Seat cushions in polyurethane foam of various densities and feather mattress. Back cushions in down (67%) and ROLLOFILL (33%). Entirely removable in all its parts. Base frame in aluminum varnished in matte bronze nickel, matte champagne, or in glossy black nickel or glossy champagne galvanized. Foot insert in Vetrite. Optional on the armrest: side storage pocket in leather.

**Technical Features** 

Design Massimiliano Raggi