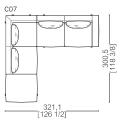

#### MIT04 SX / MIA02 DX / MIC02 SX / MIT05 DX

MITO4 SX / MITO4 DX

MITO4 SX / MITO5 DX

MIA01 SX / MITO4 DX

MITO4 SX /MIAO2 DX / MITO4 DX

MIA01 SX /MICO2 SX / MITO5 DX

MITO4 SX / MIAO2 SX / MICO2 SX / MICO2 SX/ MITO5 DX

SOFA

Milton MODULAR COMPOSITIONS

MITO4 SX / MICO1 DX

MIA01 SX /MICO2 SX / MITO4 DX

MIA01 SX /MIC01 SX / MIT05 DX

MICO1 SX / MIAO2 SX / MICO2 SX / MICO1 SX/ MITO5 DX

MITO4 SX / MITO3 DX

MITO1 SX / MITO5 DX

MITO4 SX /MIAO2 DX / MICO1 DX

MIA01 SX /MIC02 SX / MIT04 DX

MITO4 SX /MIAO2 DX / MICO2 SX / MITO5 DX

MICO1 SX / MIAO2 SX / MICO1 SX /MICO2 SX / MITO5 DX

MID1 3 SEATERS SOFA

Three seaters sofa with structure in solid wood, plywood and polyurethane foam in various densities. Resinated and coupled with cotton. Seat cushions in polyurethane foam of various densities and feather mattress. Back cushions in down (67%) and ROLLOFILL (33%). Entirely removable in all its parts. Base frame in aluminum varnished in matte bronze nickel, matte champagne, or in glossy black nickel or glossy champagne galvanized. Foot insert in Vetrite. Optional on the armrest: side storage pocket in leather.