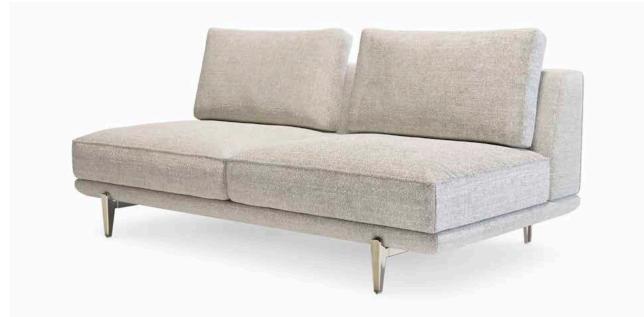

GROSS WEIGHT 100 KG

VOLUME 2,3 CBM

MITO4 SX SIDE UNIT

Side unite with structure in solid wood, plywood and polyurethane foam in various densities. Resinated and coupled with cotton. Seat cushions in polyurethane foam of various densities and feather mattress. Back cushions in down (67%) and ROLLOFILL (33%). Entirely removable in all its parts. Base frame in aluminum varnished in matte bronze nickel, matte champagne, or in glossy black nickel or glossy champagne galvanized. Foot insert in Vetrite. Optional on the armrest: side storage pocket in leather.

#### **Technical Features**

Design Massimiliano Raggi

WEIGHT 90 KG

COM 13 ML

COL 18 SQM

#### PACKING CARTON BOX + PALLET W: 225 X D: 120 X H: 85 CM W: 51 <sup>1/8°</sup> X D: 68 <sup>7/8°</sup> X H: 33 <sup>1/2°</sup>

GROSS WEIGHT 110 KG

VOLUME 2,3 CBM

SX

MIT05 SX CHAISE LONGUE

Chaise loungue with structure in solid wood, plywood and polyurethane foam in various densities. Resinated and coupled with cotton. Seat cushion in polyurethane foam of various densities and feather mattress. Back cushion in down (67%) and ROLLOFILL (33%). Entirely removable in all its parts. Base frame in aluminum varnished in matte bronze nickel, matte champagne, or in glossy black nickel or glossy champagne galvanized. Foot insert in Vetrite. Optional on the armrest: side storage pocket in leather.