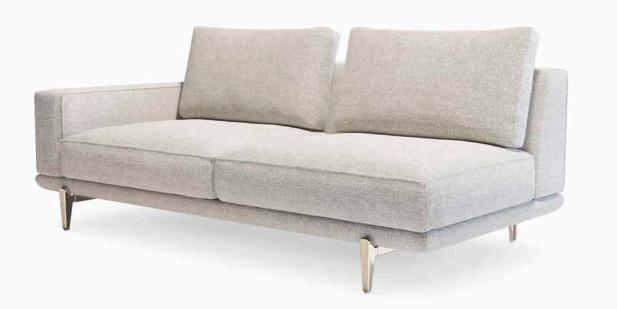

GROSS WEIGHT 100 KG

VOLUME 2,3 CBM

MITO4 SX SIDE UNIT

Side unite with structure in solid wood, plywood and polyurethane foam in various densities. Resinated and coupled with cotton. Seat cushions in polyurethane foam of various densities and feather mattress. Back cushions in down (67%) and ROLLOFILL (33%). Entirely removable in all its parts. Base frame in aluminum varnished in matte bronze nickel, matte champagne, or in glossy black nickel or glossy champagne galvanized. Foot insert in Vetrite. Optional on the armrest: side storage pocket in leather.

#### **Technical Features**

Design Massimiliano Raggi

WEIGHT 90 KG

COM 13 ML

COL 18 SQM