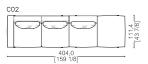

# MID2 2 SEATERS LARGE SOFA

Two seaters sofa with structure in solid wood, plywood and polyurethane foam in various densities. Resinated and coupled with cotton. Seat cushions in polyurethane foam of various densities and feather mattress. Back cushions in down (67%) and ROLLOFILL (33%). Entirely removable in all its parts. Base frame in aluminum varnished in matte bronze nickel, matte champagne, or in glossy black nickel or glossy champagne galvanized. Foot insert in Vetrite. Optional on the armrest: side storage pocket in leather.

#### **Technical Features** Design Massimiliano Raggi WEIGHT 70 KG COM 14 ML 91 7/8] -[28<sup>73</sup>/8] [24 5/8] COL -[18 1/2] . 32 19,6 SQM PACKING **CARTON BOX + PALLET** 111 [43 7/8] 264 [104] W: 272 X D: 120 X H: 85 CM W: 107<sup>1/8"</sup> X D: 47<sup>1/4"</sup> X H: 33<sup>1/2"</sup> **GROSS WEIGHT** 150 KG VOLUME 2,8 CBM