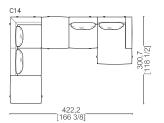

MITO4 SX /MIAO2 DX / MICO1 DX

MIA01 SX /MIC02 SX / MIT04 DX

MITO4 SX /MIAO2 DX / MICO2 SX / MITO5 DX

MICO1 SX / MIAO2 SX / MICO1 SX /MICO2 SX / MITO5 DX

MID1 3 SEATERS SOFA

Three seaters sofa with structure in solid wood, plywood and polyurethane foam in various densities. Resinated and coupled with cotton. Seat cushions in polyurethane foam of various densities and feather mattress. Back cushions in down (67%) and ROLLOFILL (33%). Entirely removable in all its parts. Base frame in aluminum varnished in matte bronze nickel, matte champagne, or in glossy black nickel or glossy champagne galvanized. Foot insert in Vetrite. Optional on the armrest: side storage pocket in leather.