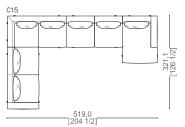

#### MIT04 SX / MIA02 DX / MIC02 SX / MIT05 DX

MITO4 SX / MITO4 DX

MITO4 SX / MITO5 DX

MIA01 SX / MITO4 DX

MITO4 SX /MIAO2 DX / MITO4 DX

MIA01 SX /MICO2 SX / MITO5 DX

MITO4 SX / MIAO2 SX / MICO2 SX / MICO2 SX/ MITO5 DX

SOFA

Milton MODULAR COMPOSITIONS

MITO4 SX / MICO1 DX

MIA01 SX /MICO2 SX / MITO4 DX

MIA01 SX /MIC01 SX / MIT05 DX

MICO1 SX / MIAO2 SX / MICO2 SX / MICO1 SX/ MITO5 DX

MITO4 SX / MITO3 DX

MITO1 SX / MITO5 DX