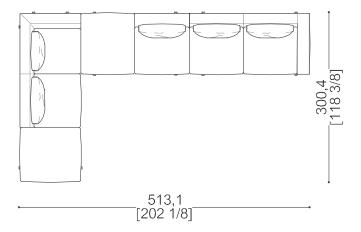

SOFA

Milton MODULAR COMPOSITIONS

MITO4 SX / MICO1 DX

MIA01 SX /MICO2 SX / MITO4 DX

MIA01 SX /MIC01 SX / MIT05 DX

MICO1 SX / MIAO2 SX / MICO2 SX / MICO1 SX/ MITO5 DX

MITO4 SX / MITO3 DX

MITO1 SX / MITO5 DX