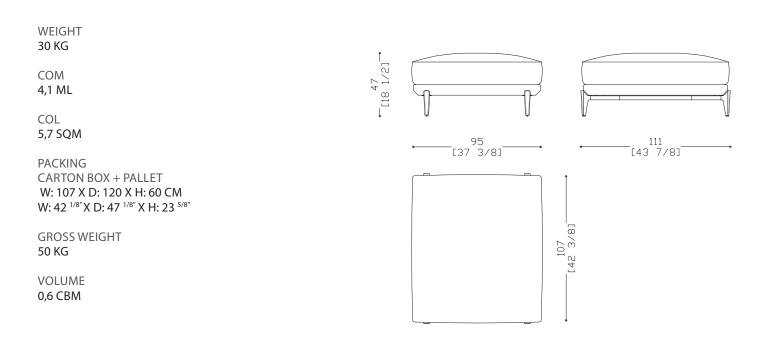

#### **Technical Features**

SOFA Milton MIP01 OTTOMAN

Pouf with structure in solid wood, plywood and polyurethane foam in various densities. Resinated and coupled with cotton. Seat cushions in polyurethane foam of various densities and feather mattress. Entirely removable in all its parts. Base frame in aluminum varnished in matte bronze nickel, matte champagne, or in glossy black nickel or glossy champagne galvanized. Foot insert in Vetrite.

#### **Technical Features**

Design Massimiliano Raggi