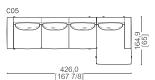

# Milton MIC01 SX MIDDLE UNIT OTTOMAN

Middle unit ottoman with structure in solid wood, plywood and polyurethane foam in various densities. Resinated and coupled with cotton. Seat cushions in polyurethane foam of various densities and feather mattress. Back cushions in down (67%) and ROLLOFILL (33%). Entirely removable in all its parts. Base frame in aluminum varnished in matte bronze nickel, matte champagne, or in glossy black nickel or glossy champagne galvanized. Foot insert in Vetrite..

#### **Technical Features**

Design Massimiliano Raggi

DX

SOFA Milton MIC02 MIDDLE UNIT

Middle unit with structure in solid wood, plywood and polyurethane foam in various densities. Resinated and coupled with cotton. Seat cushions in polyurethane foam of various densities and feather mattress. Back cushions in down (67%) and ROLLOFILL (33%). Entirely removable in all its parts. Base frame in aluminum varnished in matte bronze nickel, matte champagne, or in glossy black nickel or glossy champagne galvanized. Foot insert in Vetrite.