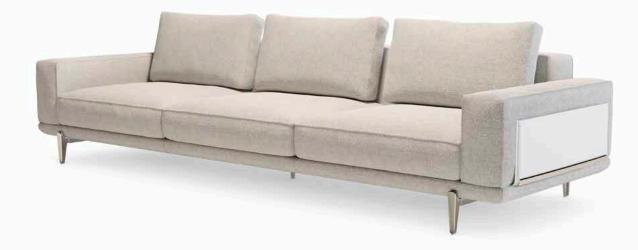

SOFA Milton MODULAR SOFA

Modular sofa with structure in solid wood, plywood and polyurethane foam in various densities. Resinated and coupled with cotton. Seat cushions in polyurethane foam of various densities and feather mattress. Back cushions in down (67%) and ROLLOFILL (33%). Entirely removable in all its parts. Base frame in aluminum varnished in matte bronze nickel, matte champagne, or in glossy black nickel or glossy champagne galvanized. Foot insert in Vetrite. Optional on the armrest: side storage pocket in leather.

MITO4 SX /MIAO2 DX / MICO1 DX

MIA01 SX /MIC02 SX / MIT04 DX

MITO4 SX /MIAO2 DX / MICO2 SX / MITO5 DX

MICO1 SX / MIAO2 SX / MICO1 SX /MICO2 SX / MITO5 DX

MID1 3 SEATERS SOFA

Three seaters sofa with structure in solid wood, plywood and polyurethane foam in various densities. Resinated and coupled with cotton. Seat cushions in polyurethane foam of various densities and feather mattress. Back cushions in down (67%) and ROLLOFILL (33%). Entirely removable in all its parts. Base frame in aluminum varnished in matte bronze nickel, matte champagne, or in glossy black nickel or glossy champagne galvanized. Foot insert in Vetrite. Optional on the armrest: side storage pocket in leather.