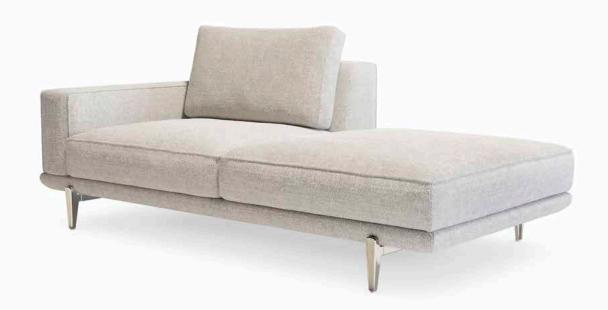

#### PACKING CARTON BOX + PALLET W: 225 X D: 120 X H: 85 CM W: 51 <sup>1/8°</sup> X D: 68 <sup>7/8°</sup> X H: 33 <sup>1/2°</sup>

GROSS WEIGHT 110 KG

VOLUME 2,3 CBM

SX

MIT05 SX CHAISE LONGUE

Chaise loungue with structure in solid wood, plywood and polyurethane foam in various densities. Resinated and coupled with cotton. Seat cushion in polyurethane foam of various densities and feather mattress. Back cushion in down (67%) and ROLLOFILL (33%). Entirely removable in all its parts. Base frame in aluminum varnished in matte bronze nickel, matte champagne, or in glossy black nickel or glossy champagne galvanized. Foot insert in Vetrite. Optional on the armrest: side storage pocket in leather.