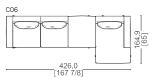

#### MIT04 SX / MIA02 DX / MIC02 SX / MIT05 DX

MITO4 SX / MITO4 DX

MITO4 SX / MITO5 DX

MIA01 SX / MITO4 DX

MITO4 SX /MIAO2 DX / MITO4 DX

MIA01 SX /MICO2 SX / MITO5 DX

MITO4 SX / MIAO2 SX / MICO2 SX / MICO2 SX/ MITO5 DX

SOFA

Milton MODULAR COMPOSITIONS

MITO4 SX / MICO1 DX

MIA01 SX /MICO2 SX / MITO4 DX

MIA01 SX /MIC01 SX / MIT05 DX

MICO1 SX / MIAO2 SX / MICO2 SX / MICO1 SX/ MITO5 DX

MITO4 SX / MITO3 DX

MITO1 SX / MITO5 DX

MITO4 SX /MIAO2 DX / MICO1 DX

MIA01 SX /MIC02 SX / MIT04 DX

MITO4 SX /MIAO2 DX / MICO2 SX / MITO5 DX

MICO1 SX / MIAO2 SX / MICO1 SX /MICO2 SX / MITO5 DX

MID1 3 SEATERS SOFA

Three seaters sofa with structure in solid wood, plywood and polyurethane foam in various densities. Resinated and coupled with cotton. Seat cushions in polyurethane foam of various densities and feather mattress. Back cushions in down (67%) and ROLLOFILL (33%). Entirely removable in all its parts. Base frame in aluminum varnished in matte bronze nickel, matte champagne, or in glossy black nickel or glossy champagne galvanized. Foot insert in Vetrite. Optional on the armrest: side storage pocket in leather.