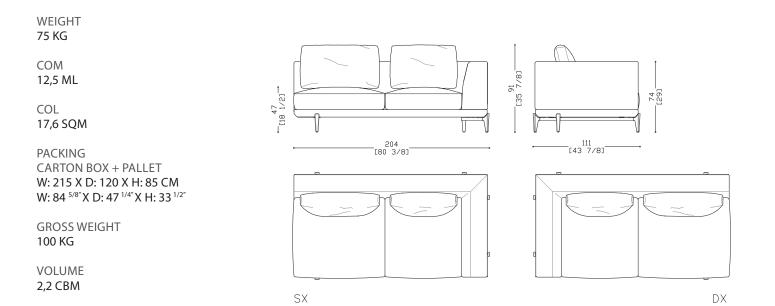

GROSS WEIGHT 100 KG

VOLUME 2,3 CBM

MITO4 SX SIDE UNIT

Side unite with structure in solid wood, plywood and polyurethane foam in various densities. Resinated and coupled with cotton. Seat cushions in polyurethane foam of various densities and feather mattress. Back cushions in down (67%) and ROLLOFILL (33%). Entirely removable in all its parts. Base frame in aluminum varnished in matte bronze nickel, matte champagne, or in glossy black nickel or glossy champagne galvanized. Foot insert in Vetrite. Optional on the armrest: side storage pocket in leather.

#### **Technical Features**

Design Massimiliano Raggi

WEIGHT 90 KG

COM 13 ML

COL 18 SQM

#### PACKING CARTON BOX + PALLET W: 225 X D: 120 X H: 85 CM W: 51 <sup>1/8°</sup> X D: 68 <sup>7/8°</sup> X H: 33 <sup>1/2°</sup>

GROSS WEIGHT 110 KG

VOLUME 2,3 CBM

SX

MIT05 SX CHAISE LONGUE

Chaise loungue with structure in solid wood, plywood and polyurethane foam in various densities. Resinated and coupled with cotton. Seat cushion in polyurethane foam of various densities and feather mattress. Back cushion in down (67%) and ROLLOFILL (33%). Entirely removable in all its parts. Base frame in aluminum varnished in matte bronze nickel, matte champagne, or in glossy black nickel or glossy champagne galvanized. Foot insert in Vetrite. Optional on the armrest: side storage pocket in leather.