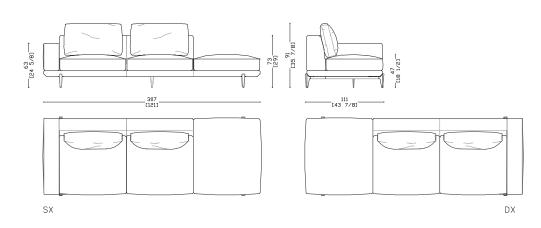

MITO4 SX /MIAO2 DX / MICO1 DX

MIA01 SX /MIC02 SX / MIT04 DX

MITO4 SX /MIAO2 DX / MICO2 SX / MITO5 DX

MICO1 SX / MIAO2 SX / MICO1 SX /MICO2 SX / MITO5 DX

MID1 3 SEATERS SOFA

Three seaters sofa with structure in solid wood, plywood and polyurethane foam in various densities. Resinated and coupled with cotton. Seat cushions in polyurethane foam of various densities and feather mattress. Back cushions in down (67%) and ROLLOFILL (33%). Entirely removable in all its parts. Base frame in aluminum varnished in matte bronze nickel, matte champagne, or in glossy black nickel or glossy champagne galvanized. Foot insert in Vetrite. Optional on the armrest: side storage pocket in leather.

#### **Technical Features** Design Massimiliano Raggi WEIGHT 130 KG COM 19,3 ML [24 5/8] 23 COL 32 27 SOM PACKING 329 [129 5/8] 111 [43 7/8] **CARTON BOX + PALLET** W: 337 X D: 120 X H: 85 CM W: 132 5/8" X D: 47 1/4" X H: 33 1/2" **GROSS WEIGHT** 150 KG VOLUME 3,5 CBM