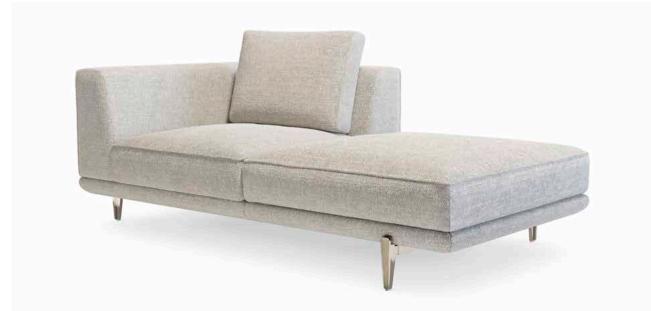

GROSS WEIGHT 100 KG

VOLUME 2,3 CBM

MITO4 SX SIDE UNIT

Side unite with structure in solid wood, plywood and polyurethane foam in various densities. Resinated and coupled with cotton. Seat cushions in polyurethane foam of various densities and feather mattress. Back cushions in down (67%) and ROLLOFILL (33%). Entirely removable in all its parts. Base frame in aluminum varnished in matte bronze nickel, matte champagne, or in glossy black nickel or glossy champagne galvanized. Foot insert in Vetrite. Optional on the armrest: side storage pocket in leather.

#### **Technical Features**

Design Massimiliano Raggi

WEIGHT 90 KG

COM 13 ML

COL 18 SQM

#### PACKING CARTON BOX + PALLET W: 225 X D: 120 X H: 85 CM W: 51 <sup>1/8°</sup> X D: 68 <sup>7/8°</sup> X H: 33 <sup>1/2°</sup>

GROSS WEIGHT 110 KG

VOLUME 2,3 CBM

SX

MIT05 SX CHAISE LONGUE

Chaise loungue with structure in solid wood, plywood and polyurethane foam in various densities. Resinated and coupled with cotton. Seat cushion in polyurethane foam of various densities and feather mattress. Back cushion in down (67%) and ROLLOFILL (33%). Entirely removable in all its parts. Base frame in aluminum varnished in matte bronze nickel, matte champagne, or in glossy black nickel or glossy champagne galvanized. Foot insert in Vetrite. Optional on the armrest: side storage pocket in leather.