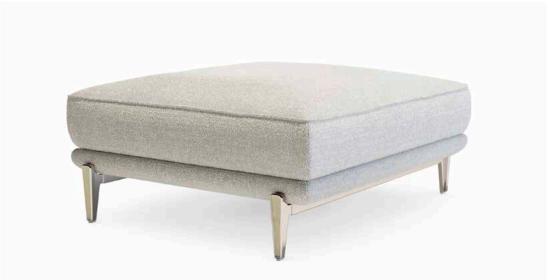

#### **Technical Features**

SOFA Milton MIP01 OTTOMAN

Pouf with structure in solid wood, plywood and polyurethane foam in various densities. Resinated and coupled with cotton. Seat cushions in polyurethane foam of various densities and feather mattress. Entirely removable in all its parts. Base frame in aluminum varnished in matte bronze nickel, matte champagne, or in glossy black nickel or glossy champagne galvanized. Foot insert in Vetrite.

#### **Technical Features**

Design Massimiliano Raggi