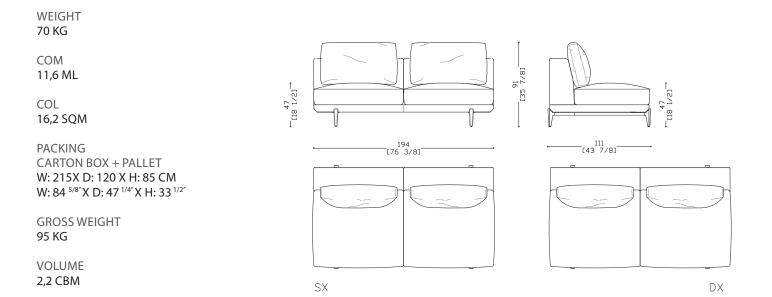

VOLUME 3,3 CBM

MIT02 SX SIDE UNIT LARGE

Side unite large with structure in solid wood, plywood and polyurethane foam in various densities. Resinated and coupled with cotton. Seat cushions in polyurethane foam of various densities and feather mattress. Back cushions in down (67%) and ROLLOFILL (33%). Entirely removable in all its parts. Base frame in aluminum varnished in matte bronze nickel, matte champagne, or in glossy black nickel or glossy champagne galvanized. Foot insert in Vetrite. Optional on the armrest: side storage pocket in leather.

**Technical Features** Design Massimiliano Raggi WEIGHT 140 KG COM 16,9 ML COL 29,73 23,7 SQM PACKING 307 [121] 111 [43 7/8] **CARTON BOX + PALLET** W: 320 X D: 120 X H: 85 CM W: 126" X D: 43 7/8" X H: 35 7/8" **GROSS WEIGHT** 150 KG SX DX

VOLUME 3,3 CBM