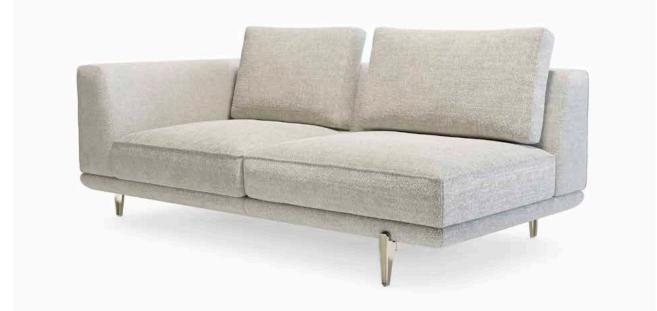

GROSS WEIGHT 100 KG

VOLUME 2,3 CBM

MITO4 SX SIDE UNIT

Side unite with structure in solid wood, plywood and polyurethane foam in various densities. Resinated and coupled with cotton. Seat cushions in polyurethane foam of various densities and feather mattress. Back cushions in down (67%) and ROLLOFILL (33%). Entirely removable in all its parts. Base frame in aluminum varnished in matte bronze nickel, matte champagne, or in glossy black nickel or glossy champagne galvanized. Foot insert in Vetrite. Optional on the armrest: side storage pocket in leather.

#### **Technical Features**

Design Massimiliano Raggi

WEIGHT 90 KG

COM 13 ML

COL 18 SQM

#### PACKING CARTON BOX + PALLET W: 225 X D: 120 X H: 85 CM W: 51 <sup>1/8°</sup> X D: 68 <sup>7/8°</sup> X H: 33 <sup>1/2°</sup>

GROSS WEIGHT 110 KG

VOLUME 2,3 CBM

SX

MIT05 SX CHAISE LONGUE

Chaise loungue with structure in solid wood, plywood and polyurethane foam in various densities. Resinated and coupled with cotton. Seat cushion in polyurethane foam of various densities and feather mattress. Back cushion in down (67%) and ROLLOFILL (33%). Entirely removable in all its parts. Base frame in aluminum varnished in matte bronze nickel, matte champagne, or in glossy black nickel or glossy champagne galvanized. Foot insert in Vetrite. Optional on the armrest: side storage pocket in leather.