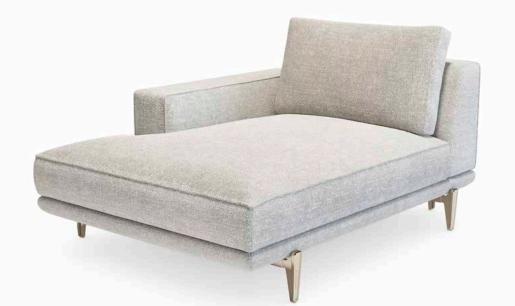

#### PACKING CARTON BOX + PALLET W: 225 X D: 120 X H: 85 CM W: 51 <sup>1/8°</sup> X D: 68 <sup>7/8°</sup> X H: 33 <sup>1/2°</sup>

GROSS WEIGHT 110 KG

VOLUME 2,3 CBM

SX

MIT05 SX CHAISE LONGUE

Chaise loungue with structure in solid wood, plywood and polyurethane foam in various densities. Resinated and coupled with cotton. Seat cushion in polyurethane foam of various densities and feather mattress. Back cushion in down (67%) and ROLLOFILL (33%). Entirely removable in all its parts. Base frame in aluminum varnished in matte bronze nickel, matte champagne, or in glossy black nickel or glossy champagne galvanized. Foot insert in Vetrite. Optional on the armrest: side storage pocket in leather.