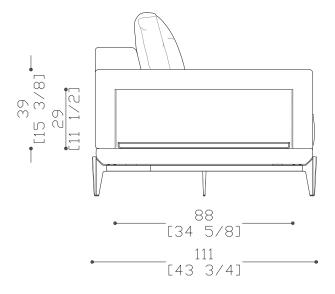

#### PACKING CARTON BOX + PALLET W: 225 X D: 120 X H: 85 CM W: 51 <sup>1/8°</sup> X D: 68 <sup>7/8°</sup> X H: 33 <sup>1/2°</sup>

GROSS WEIGHT 110 KG

VOLUME 2,3 CBM

SX

MIT05 SX CHAISE LONGUE

Chaise loungue with structure in solid wood, plywood and polyurethane foam in various densities. Resinated and coupled with cotton. Seat cushion in polyurethane foam of various densities and feather mattress. Back cushion in down (67%) and ROLLOFILL (33%). Entirely removable in all its parts. Base frame in aluminum varnished in matte bronze nickel, matte champagne, or in glossy black nickel or glossy champagne galvanized. Foot insert in Vetrite. Optional on the armrest: side storage pocket in leather.

#### **Technical Features**

Design Massimiliano Raggi

DX

WEIGHT 70 KG

COM 10,2 ML

COL 14,3 SQM

PACKING CARTON BOX + PALLET W: 130 X D: 175 X H: 85 CM W: 51 <sup>1/8"</sup> X D: 68 <sup>7/8"</sup> X H: 33 <sup>1/2"</sup>