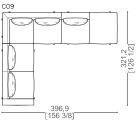

#### MIT04 SX / MIA02 DX / MIC02 SX / MIT05 DX

MITO4 SX / MITO4 DX

MITO4 SX / MITO5 DX

MIA01 SX / MITO4 DX

MITO4 SX /MIAO2 DX / MITO4 DX

MIA01 SX /MICO2 SX / MITO5 DX

MITO4 SX / MIAO2 SX / MICO2 SX / MICO2 SX/ MITO5 DX

SOFA

Milton MODULAR COMPOSITIONS

MITO4 SX / MICO1 DX

MIA01 SX /MICO2 SX / MITO4 DX

MIA01 SX /MIC01 SX / MIT05 DX

MICO1 SX / MIAO2 SX / MICO2 SX / MICO1 SX/ MITO5 DX

MITO4 SX / MITO3 DX

MITO1 SX / MITO5 DX

MITO4 SX /MIAO2 DX / MICO1 DX

MIA01 SX /MIC02 SX / MIT04 DX

MITO4 SX /MIAO2 DX / MICO2 SX / MITO5 DX

MICO1 SX / MIAO2 SX / MICO1 SX /MICO2 SX / MITO5 DX

MID1 3 SEATERS SOFA

Three seaters sofa with structure in solid wood, plywood and polyurethane foam in various densities. Resinated and coupled with cotton. Seat cushions in polyurethane foam of various densities and feather mattress. Back cushions in down (67%) and ROLLOFILL (33%). Entirely removable in all its parts. Base frame in aluminum varnished in matte bronze nickel, matte champagne, or in glossy black nickel or glossy champagne galvanized. Foot insert in Vetrite. Optional on the armrest: side storage pocket in leather.