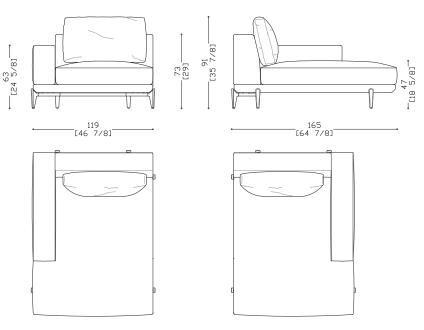

GROSS WEIGHT 100 KG

VOLUME 2,3 CBM

MITO4 SX SIDE UNIT

Side unite with structure in solid wood, plywood and polyurethane foam in various densities. Resinated and coupled with cotton. Seat cushions in polyurethane foam of various densities and feather mattress. Back cushions in down (67%) and ROLLOFILL (33%). Entirely removable in all its parts. Base frame in aluminum varnished in matte bronze nickel, matte champagne, or in glossy black nickel or glossy champagne galvanized. Foot insert in Vetrite. Optional on the armrest: side storage pocket in leather.

#### **Technical Features**

Design Massimiliano Raggi

WEIGHT 90 KG

COM 13 ML

COL 18 SQM

#### PACKING CARTON BOX + PALLET W: 225 X D: 120 X H: 85 CM W: 51 <sup>1/8°</sup> X D: 68 <sup>7/8°</sup> X H: 33 <sup>1/2°</sup>

GROSS WEIGHT 110 KG

VOLUME 2,3 CBM

SX

MIT05 SX CHAISE LONGUE

Chaise loungue with structure in solid wood, plywood and polyurethane foam in various densities. Resinated and coupled with cotton. Seat cushion in polyurethane foam of various densities and feather mattress. Back cushion in down (67%) and ROLLOFILL (33%). Entirely removable in all its parts. Base frame in aluminum varnished in matte bronze nickel, matte champagne, or in glossy black nickel or glossy champagne galvanized. Foot insert in Vetrite. Optional on the armrest: side storage pocket in leather.