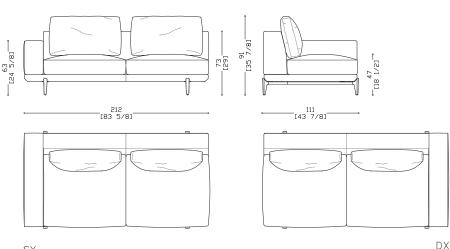

GROSS WEIGHT 100 KG

VOLUME 2,3 CBM

MITO4 SX SIDE UNIT

Side unite with structure in solid wood, plywood and polyurethane foam in various densities. Resinated and coupled with cotton. Seat cushions in polyurethane foam of various densities and feather mattress. Back cushions in down (67%) and ROLLOFILL (33%). Entirely removable in all its parts. Base frame in aluminum varnished in matte bronze nickel, matte champagne, or in glossy black nickel or glossy champagne galvanized. Foot insert in Vetrite. Optional on the armrest: side storage pocket in leather.

#### **Technical Features**

Design Massimiliano Raggi

WEIGHT 90 KG

COM 13 ML

COL 18 SQM

#### PACKING CARTON BOX + PALLET W: 225 X D: 120 X H: 85 CM W: 51 <sup>1/8°</sup> X D: 68 <sup>7/8°</sup> X H: 33 <sup>1/2°</sup>

GROSS WEIGHT 110 KG

VOLUME 2,3 CBM

SX

MIT05 SX CHAISE LONGUE

Chaise loungue with structure in solid wood, plywood and polyurethane foam in various densities. Resinated and coupled with cotton. Seat cushion in polyurethane foam of various densities and feather mattress. Back cushion in down (67%) and ROLLOFILL (33%). Entirely removable in all its parts. Base frame in aluminum varnished in matte bronze nickel, matte champagne, or in glossy black nickel or glossy champagne galvanized. Foot insert in Vetrite. Optional on the armrest: side storage pocket in leather.