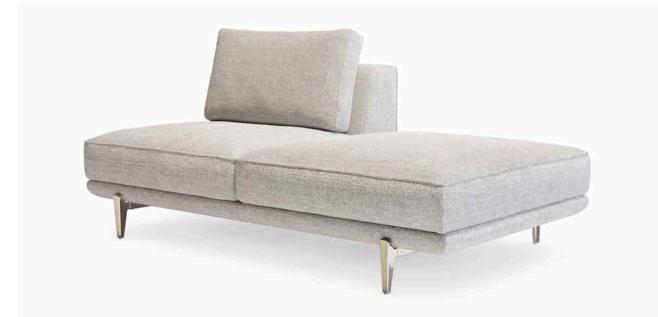

#### PACKING CARTON BOX + PALLET W: 225 X D: 120 X H: 85 CM W: 51 <sup>1/8°</sup> X D: 68 <sup>7/8°</sup> X H: 33 <sup>1/2°</sup>

GROSS WEIGHT 110 KG

VOLUME 2,3 CBM

SX

MIT05 SX CHAISE LONGUE

Chaise loungue with structure in solid wood, plywood and polyurethane foam in various densities. Resinated and coupled with cotton. Seat cushion in polyurethane foam of various densities and feather mattress. Back cushion in down (67%) and ROLLOFILL (33%). Entirely removable in all its parts. Base frame in aluminum varnished in matte bronze nickel, matte champagne, or in glossy black nickel or glossy champagne galvanized. Foot insert in Vetrite. Optional on the armrest: side storage pocket in leather.

#### **Technical Features**

Design Massimiliano Raggi

DX

WEIGHT 70 KG

COM 10,2 ML

COL 14,3 SQM

PACKING CARTON BOX + PALLET W: 130 X D: 175 X H: 85 CM W: 51 <sup>1/8"</sup> X D: 68 <sup>7/8"</sup> X H: 33 <sup>1/2"</sup>

GROSS WEIGHT 90 KG

VOLUME 2 CBM

www.sicis.com