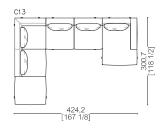

#### MIT04 SX / MIA02 DX / MIC02 SX / MIT05 DX

MITO4 SX / MITO4 DX

MITO4 SX / MITO5 DX

MIA01 SX / MITO4 DX

MITO4 SX /MIAO2 DX / MITO4 DX

MIA01 SX /MICO2 SX / MITO5 DX

MITO4 SX / MIAO2 SX / MICO2 SX / MICO2 SX/ MITO5 DX

SOFA

Milton MODULAR COMPOSITIONS

MITO4 SX / MICO1 DX

MIA01 SX /MICO2 SX / MITO4 DX

MIA01 SX /MIC01 SX / MIT05 DX

MICO1 SX / MIAO2 SX / MICO2 SX / MICO1 SX/ MITO5 DX

MITO4 SX / MITO3 DX

MITO1 SX / MITO5 DX

MITO4 SX /MIAO2 DX / MICO1 DX

MIA01 SX /MIC02 SX / MIT04 DX

MITO4 SX /MIAO2 DX / MICO2 SX / MITO5 DX

MICO1 SX / MIAO2 SX / MICO1 SX /MICO2 SX / MITO5 DX

MID1 3 SEATERS SOFA

Three seaters sofa with structure in solid wood, plywood and polyurethane foam in various densities. Resinated and coupled with cotton. Seat cushions in polyurethane foam of various densities and feather mattress. Back cushions in down (67%) and ROLLOFILL (33%). Entirely removable in all its parts. Base frame in aluminum varnished in matte bronze nickel, matte champagne, or in glossy black nickel or glossy champagne galvanized. Foot insert in Vetrite. Optional on the armrest: side storage pocket in leather.