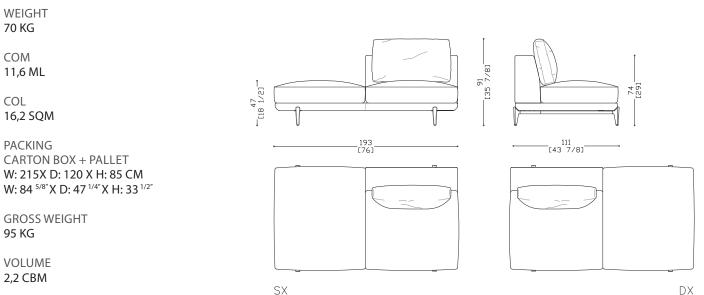

GROSS WEIGHT 100 KG

VOLUME 2,3 CBM

MITO4 SX SIDE UNIT

Side unite with structure in solid wood, plywood and polyurethane foam in various densities. Resinated and coupled with cotton. Seat cushions in polyurethane foam of various densities and feather mattress. Back cushions in down (67%) and ROLLOFILL (33%). Entirely removable in all its parts. Base frame in aluminum varnished in matte bronze nickel, matte champagne, or in glossy black nickel or glossy champagne galvanized. Foot insert in Vetrite. Optional on the armrest: side storage pocket in leather.

#### **Technical Features**

Design Massimiliano Raggi

WEIGHT 90 KG

COM 13 ML

COL 18 SQM

#### PACKING CARTON BOX + PALLET W: 225 X D: 120 X H: 85 CM W: 51 <sup>1/8°</sup> X D: 68 <sup>7/8°</sup> X H: 33 <sup>1/2°</sup>

GROSS WEIGHT 110 KG

VOLUME 2,3 CBM

SX

MIT05 SX CHAISE LONGUE

Chaise loungue with structure in solid wood, plywood and polyurethane foam in various densities. Resinated and coupled with cotton. Seat cushion in polyurethane foam of various densities and feather mattress. Back cushion in down (67%) and ROLLOFILL (33%). Entirely removable in all its parts. Base frame in aluminum varnished in matte bronze nickel, matte champagne, or in glossy black nickel or glossy champagne galvanized. Foot insert in Vetrite. Optional on the armrest: side storage pocket in leather.