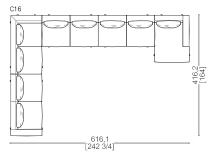

#### MIT04 SX / MIA02 DX / MIC02 SX / MIT05 DX

MITO4 SX / MITO4 DX

MITO4 SX / MITO5 DX

MIA01 SX / MITO4 DX

MITO4 SX /MIAO2 DX / MITO4 DX

MIA01 SX /MICO2 SX / MITO5 DX

MITO4 SX / MIAO2 SX / MICO2 SX / MICO2 SX/ MITO5 DX

SOFA

Milton MODULAR COMPOSITIONS

MITO4 SX / MICO1 DX

MIA01 SX /MICO2 SX / MITO4 DX

MIA01 SX /MIC01 SX / MIT05 DX

MICO1 SX / MIAO2 SX / MICO2 SX / MICO1 SX/ MITO5 DX

MITO4 SX / MITO3 DX

MITO1 SX / MITO5 DX

MITO4 SX /MIAO2 DX / MICO1 DX

MIA01 SX /MIC02 SX / MIT04 DX

MITO4 SX /MIAO2 DX / MICO2 SX / MITO5 DX

MICO1 SX / MIAO2 SX / MICO1 SX /MICO2 SX / MITO5 DX

MID1 3 SEATERS SOFA

Three seaters sofa with structure in solid wood, plywood and polyurethane foam in various densities. Resinated and coupled with cotton. Seat cushions in polyurethane foam of various densities and feather mattress. Back cushions in down (67%) and ROLLOFILL (33%). Entirely removable in all its parts. Base frame in aluminum varnished in matte bronze nickel, matte champagne, or in glossy black nickel or glossy champagne galvanized. Foot insert in Vetrite. Optional on the armrest: side storage pocket in leather.