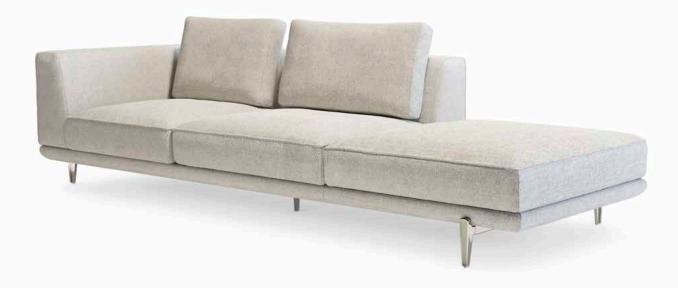

MITO4 SX /MIAO2 DX / MICO1 DX

MIA01 SX /MIC02 SX / MIT04 DX

MITO4 SX /MIAO2 DX / MICO2 SX / MITO5 DX

MICO1 SX / MIAO2 SX / MICO1 SX /MICO2 SX / MITO5 DX

MID1 3 SEATERS SOFA

Three seaters sofa with structure in solid wood, plywood and polyurethane foam in various densities. Resinated and coupled with cotton. Seat cushions in polyurethane foam of various densities and feather mattress. Back cushions in down (67%) and ROLLOFILL (33%). Entirely removable in all its parts. Base frame in aluminum varnished in matte bronze nickel, matte champagne, or in glossy black nickel or glossy champagne galvanized. Foot insert in Vetrite. Optional on the armrest: side storage pocket in leather.

#### **Technical Features** Design Massimiliano Raggi WEIGHT 130 KG COM 19,3 ML [24 5/8] 23 COL 32 27 SOM PACKING 329 [129 5/8] 111 [43 7/8] **CARTON BOX + PALLET** W: 337 X D: 120 X H: 85 CM W: 132 5/8" X D: 47 1/4" X H: 33 1/2" **GROSS WEIGHT** 150 KG VOLUME 3,5 CBM