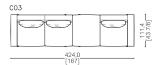

#### MIT04 SX / MIA02 DX / MIC02 SX / MIT05 DX

MITO4 SX / MITO4 DX

MITO4 SX / MITO5 DX

MIA01 SX / MITO4 DX

MITO4 SX /MIAO2 DX / MITO4 DX

MIA01 SX /MICO2 SX / MITO5 DX

MITO4 SX / MIAO2 SX / MICO2 SX / MICO2 SX/ MITO5 DX

SOFA

Milton MODULAR COMPOSITIONS

MITO4 SX / MICO1 DX

MIA01 SX /MICO2 SX / MITO4 DX

MIA01 SX /MIC01 SX / MIT05 DX

MICO1 SX / MIAO2 SX / MICO2 SX / MICO1 SX/ MITO5 DX

MITO4 SX / MITO3 DX

MITO1 SX / MITO5 DX

MITO4 SX /MIAO2 DX / MICO1 DX

MIA01 SX /MIC02 SX / MIT04 DX

MITO4 SX /MIAO2 DX / MICO2 SX / MITO5 DX

MICO1 SX / MIAO2 SX / MICO1 SX /MICO2 SX / MITO5 DX

MID1 3 SEATERS SOFA

Three seaters sofa with structure in solid wood, plywood and polyurethane foam in various densities. Resinated and coupled with cotton. Seat cushions in polyurethane foam of various densities and feather mattress. Back cushions in down (67%) and ROLLOFILL (33%). Entirely removable in all its parts. Base frame in aluminum varnished in matte bronze nickel, matte champagne, or in glossy black nickel or glossy champagne galvanized. Foot insert in Vetrite. Optional on the armrest: side storage pocket in leather.