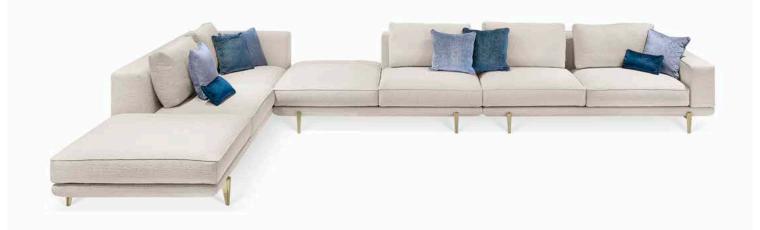

SOFA Milton MODULAR SOFA

Modular sofa with structure in solid wood, plywood and polyurethane foam in various densities. Resinated and coupled with cotton. Seat cushions in polyurethane foam of various densities and feather mattress. Back cushions in down (67%) and ROLLOFILL (33%). Entirely removable in all its parts. Base frame in aluminum varnished in matte bronze nickel, matte champagne, or in glossy black nickel or glossy champagne galvanized. Foot insert in Vetrite. Optional on the armrest: side storage pocket in leather.

**Technical Features** 

Design Massimiliano Raggi