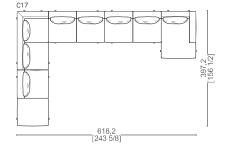

#### MIT04 SX / MIA02 DX / MIC02 SX / MIT05 DX

MITO4 SX / MITO4 DX

MITO4 SX / MITO5 DX

MIA01 SX / MITO4 DX

MITO4 SX /MIAO2 DX / MITO4 DX

MIA01 SX /MICO2 SX / MITO5 DX

MITO4 SX / MIAO2 SX / MICO2 SX / MICO2 SX/ MITO5 DX

SOFA

Milton MODULAR COMPOSITIONS

MITO4 SX / MICO1 DX

MIA01 SX /MICO2 SX / MITO4 DX

MIA01 SX /MIC01 SX / MIT05 DX

MICO1 SX / MIAO2 SX / MICO2 SX / MICO1 SX/ MITO5 DX

MITO4 SX / MITO3 DX

MITO1 SX / MITO5 DX

MITO4 SX /MIAO2 DX / MICO1 DX

MIA01 SX /MIC02 SX / MIT04 DX

MITO4 SX /MIAO2 DX / MICO2 SX / MITO5 DX

MICO1 SX / MIAO2 SX / MICO1 SX /MICO2 SX / MITO5 DX

MID1 3 SEATERS SOFA

Three seaters sofa with structure in solid wood, plywood and polyurethane foam in various densities. Resinated and coupled with cotton. Seat cushions in polyurethane foam of various densities and feather mattress. Back cushions in down (67%) and ROLLOFILL (33%). Entirely removable in all its parts. Base frame in aluminum varnished in matte bronze nickel, matte champagne, or in glossy black nickel or glossy champagne galvanized. Foot insert in Vetrite. Optional on the armrest: side storage pocket in leather.