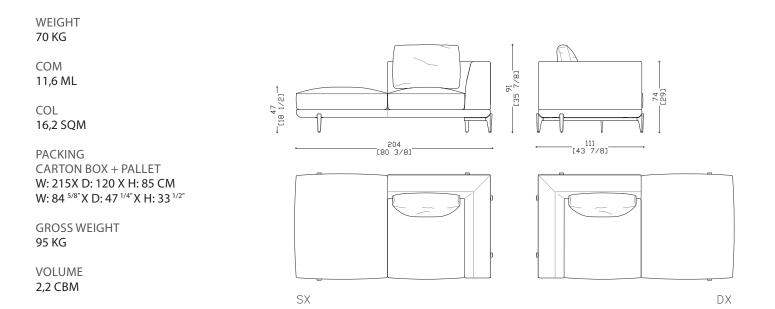

#### PACKING CARTON BOX + PALLET W: 225 X D: 120 X H: 85 CM W: 51 <sup>1/8°</sup> X D: 68 <sup>7/8°</sup> X H: 33 <sup>1/2°</sup>

GROSS WEIGHT 110 KG

VOLUME 2,3 CBM

SX

MIT05 SX CHAISE LONGUE

Chaise loungue with structure in solid wood, plywood and polyurethane foam in various densities. Resinated and coupled with cotton. Seat cushion in polyurethane foam of various densities and feather mattress. Back cushion in down (67%) and ROLLOFILL (33%). Entirely removable in all its parts. Base frame in aluminum varnished in matte bronze nickel, matte champagne, or in glossy black nickel or glossy champagne galvanized. Foot insert in Vetrite. Optional on the armrest: side storage pocket in leather.

#### **Technical Features**

Design Massimiliano Raggi

DX

WEIGHT 70 KG

COM 10,2 ML

COL 14,3 SQM

PACKING CARTON BOX + PALLET W: 130 X D: 175 X H: 85 CM W: 51 <sup>1/8"</sup> X D: 68 <sup>7/8"</sup> X H: 33 <sup>1/2"</sup>

GROSS WEIGHT 90 KG

VOLUME 2 CBM

www.sicis.com