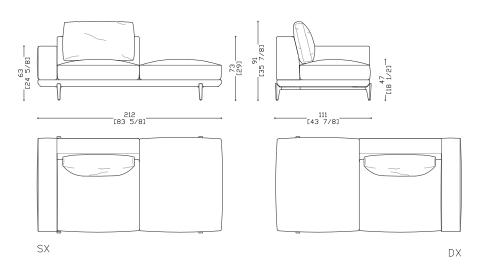

#### PACKING CARTON BOX + PALLET W: 225 X D: 120 X H: 85 CM W: 51 <sup>1/8°</sup> X D: 68 <sup>7/8°</sup> X H: 33 <sup>1/2°</sup>

GROSS WEIGHT 110 KG

VOLUME 2,3 CBM

SX

MIT05 SX CHAISE LONGUE

Chaise loungue with structure in solid wood, plywood and polyurethane foam in various densities. Resinated and coupled with cotton. Seat cushion in polyurethane foam of various densities and feather mattress. Back cushion in down (67%) and ROLLOFILL (33%). Entirely removable in all its parts. Base frame in aluminum varnished in matte bronze nickel, matte champagne, or in glossy black nickel or glossy champagne galvanized. Foot insert in Vetrite. Optional on the armrest: side storage pocket in leather.

#### **Technical Features**

Design Massimiliano Raggi

DX

WEIGHT 70 KG

COM 10,2 ML

COL 14,3 SQM

PACKING CARTON BOX + PALLET W: 130 X D: 175 X H: 85 CM W: 51 <sup>1/8"</sup> X D: 68 <sup>7/8"</sup> X H: 33 <sup>1/2"</sup>

GROSS WEIGHT 90 KG

VOLUME 2 CBM

www.sicis.com