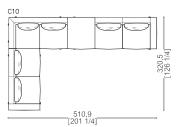

#### MIT04 SX / MIA02 DX / MIC02 SX / MIT05 DX

MITO4 SX / MITO4 DX

MITO4 SX / MITO5 DX

MIA01 SX / MITO4 DX

MITO4 SX /MIAO2 DX / MITO4 DX

MIA01 SX /MICO2 SX / MITO5 DX

MITO4 SX / MIAO2 SX / MICO2 SX / MICO2 SX/ MITO5 DX

SOFA

Milton MODULAR COMPOSITIONS

MITO4 SX / MICO1 DX

MIA01 SX /MICO2 SX / MITO4 DX

MIA01 SX /MIC01 SX / MIT05 DX

MICO1 SX / MIAO2 SX / MICO2 SX / MICO1 SX/ MITO5 DX

MITO4 SX / MITO3 DX

MITO1 SX / MITO5 DX

MITO4 SX /MIAO2 DX / MICO1 DX

MIA01 SX /MIC02 SX / MIT04 DX

MITO4 SX /MIAO2 DX / MICO2 SX / MITO5 DX

MICO1 SX / MIAO2 SX / MICO1 SX /MICO2 SX / MITO5 DX

MID1 3 SEATERS SOFA

Three seaters sofa with structure in solid wood, plywood and polyurethane foam in various densities. Resinated and coupled with cotton. Seat cushions in polyurethane foam of various densities and feather mattress. Back cushions in down (67%) and ROLLOFILL (33%). Entirely removable in all its parts. Base frame in aluminum varnished in matte bronze nickel, matte champagne, or in glossy black nickel or glossy champagne galvanized. Foot insert in Vetrite. Optional on the armrest: side storage pocket in leather.