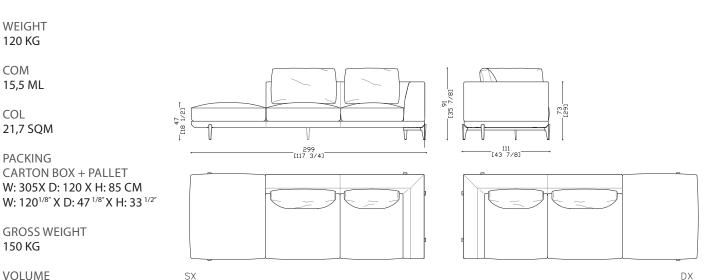

#### **Technical Features** Design Massimiliano Raggi WEIGHT 130 KG COM 19,3 ML [24 5/8] 23 COL 32 27 SOM PACKING 329 [129 5/8] 111 [43 7/8] **CARTON BOX + PALLET** W: 337 X D: 120 X H: 85 CM W: 132 5/8" X D: 47 1/4" X H: 33 1/2" **GROSS WEIGHT** 150 KG VOLUME 3,5 CBM