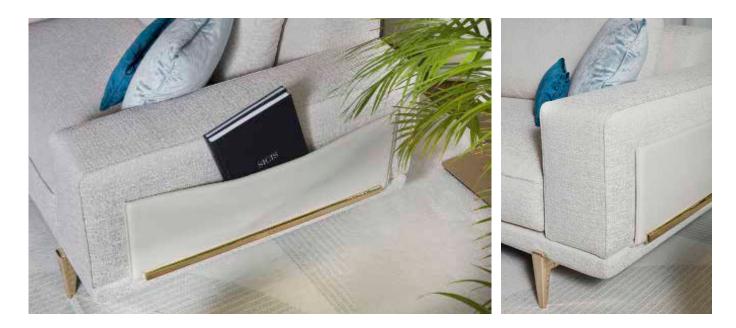

## SOFA Milton OPTIONAL ARMEST

Optional on the armrest: side storage pocket in leather.

**Technical Features** 