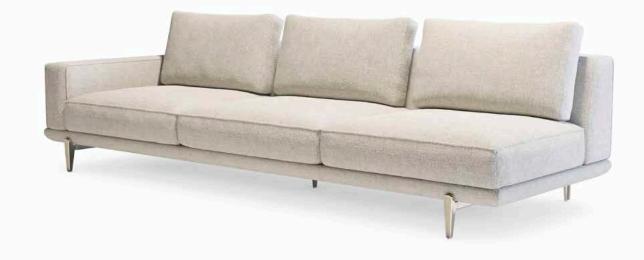

MITO4 SX /MIAO2 DX / MICO1 DX

MIA01 SX /MIC02 SX / MIT04 DX

MITO4 SX /MIAO2 DX / MICO2 SX / MITO5 DX

MICO1 SX / MIAO2 SX / MICO1 SX /MICO2 SX / MITO5 DX

MID1 3 SEATERS SOFA

Three seaters sofa with structure in solid wood, plywood and polyurethane foam in various densities. Resinated and coupled with cotton. Seat cushions in polyurethane foam of various densities and feather mattress. Back cushions in down (67%) and ROLLOFILL (33%). Entirely removable in all its parts. Base frame in aluminum varnished in matte bronze nickel, matte champagne, or in glossy black nickel or glossy champagne galvanized. Foot insert in Vetrite. Optional on the armrest: side storage pocket in leather.