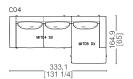

#### MIT04 SX / MIA02 DX / MIC02 SX / MIT05 DX

MITO4 SX / MITO4 DX

MITO4 SX / MITO5 DX

MIA01 SX / MITO4 DX

MITO4 SX /MIAO2 DX / MITO4 DX

MIA01 SX /MICO2 SX / MITO5 DX

MITO4 SX / MIAO2 SX / MICO2 SX / MICO2 SX/ MITO5 DX

SOFA

Milton MODULAR COMPOSITIONS

MITO4 SX / MICO1 DX

MIA01 SX /MICO2 SX / MITO4 DX

MIA01 SX /MIC01 SX / MIT05 DX

MICO1 SX / MIAO2 SX / MICO2 SX / MICO1 SX/ MITO5 DX

MITO4 SX / MITO3 DX

MITO1 SX / MITO5 DX

MITO4 SX /MIAO2 DX / MICO1 DX

MIA01 SX /MIC02 SX / MIT04 DX

MITO4 SX /MIAO2 DX / MICO2 SX / MITO5 DX

MICO1 SX / MIAO2 SX / MICO1 SX /MICO2 SX / MITO5 DX

MID1 3 SEATERS SOFA

Three seaters sofa with structure in solid wood, plywood and polyurethane foam in various densities. Resinated and coupled with cotton. Seat cushions in polyurethane foam of various densities and feather mattress. Back cushions in down (67%) and ROLLOFILL (33%). Entirely removable in all its parts. Base frame in aluminum varnished in matte bronze nickel, matte champagne, or in glossy black nickel or glossy champagne galvanized. Foot insert in Vetrite. Optional on the armrest: side storage pocket in leather.