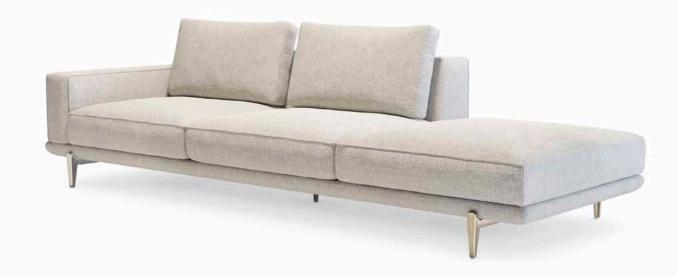

MITO4 SX /MIAO2 DX / MICO1 DX

MIA01 SX /MIC02 SX / MIT04 DX

MITO4 SX /MIAO2 DX / MICO2 SX / MITO5 DX

MICO1 SX / MIAO2 SX / MICO1 SX /MICO2 SX / MITO5 DX

MID1 3 SEATERS SOFA

Three seaters sofa with structure in solid wood, plywood and polyurethane foam in various densities. Resinated and coupled with cotton. Seat cushions in polyurethane foam of various densities and feather mattress. Back cushions in down (67%) and ROLLOFILL (33%). Entirely removable in all its parts. Base frame in aluminum varnished in matte bronze nickel, matte champagne, or in glossy black nickel or glossy champagne galvanized. Foot insert in Vetrite. Optional on the armrest: side storage pocket in leather.