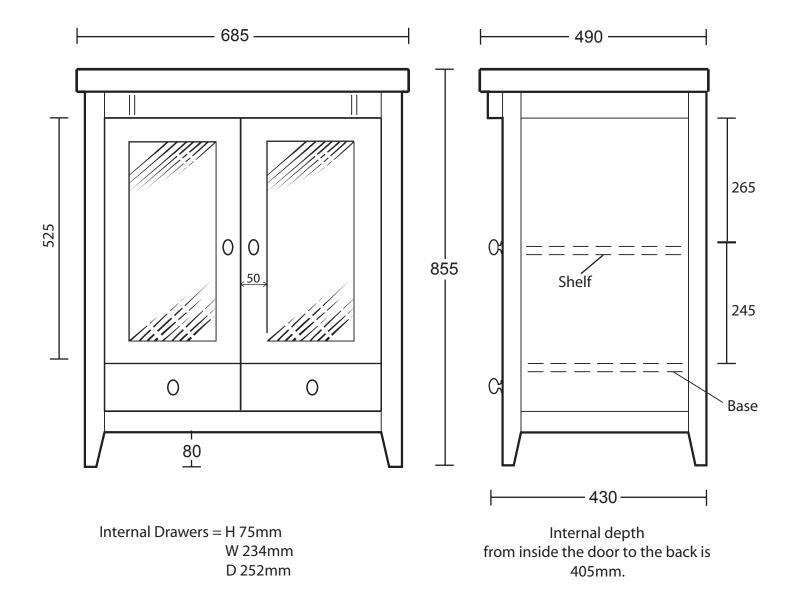

| Furniture Collection |                             |
|----------------------|-----------------------------|
| radcliffe esteem     | vanity unit with wood doors |

We recommend that all products are purchased with the assistance of a specialist bathroom retailer and always installed by an experienced installer who is a member of a recognized association. All sizes quoted are nominal: items may vary by plus or minus 2% against the figures quoted. When planning installations where dimensions are critical, it is essential that the space allowed for individual items is physically checked. Imperial Bathrooms can not be held liable for any costs associated with items not fitting in any given area. The contents of this statement are based on information correct at the time of publication. We reserve the right to make alterations and changes in product characteristics, fixing, packaging, operation etc at any time without notice.

Version: 180423 Rev F/CM

| Furniture Collection |                             |
|----------------------|-----------------------------|
| radcliffe esteem     | vanity unit with wood doors |