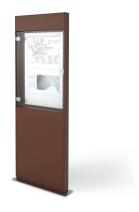

## PRODUCT DESCRIPTION

Designer: **URBAN Design** 

The load-bearing structure of the one-sided totem MESSAGE is made in steel sheet, 30/10 thickness. The base of the totem (dim. 180 X 850 mm) is made in polished stainless steel AISI 316, 80/10 thickness, provided with 8 holes 12 mm diam. For the fixing to the ground through specific bolts (not provided). The upper part of the tomem has a small roof in stainless steel AISI 316, 30/10 thick, sticking out to help with the drainage of rainwater and avoid infiltrations on the inside. The display surfaces are protected by 2 panels in tempered crystal glass, 8 mm thick, supported by strong elements provided with a lock.

## **Max Dimensions:**

Height: **2200 mm**Length: **770 mm**Width: **100 mm**Base: **850x180 mm** 

Window for posters: **1000x750 mm**Weight of steel: **110 kg** 

Material: **steel** 