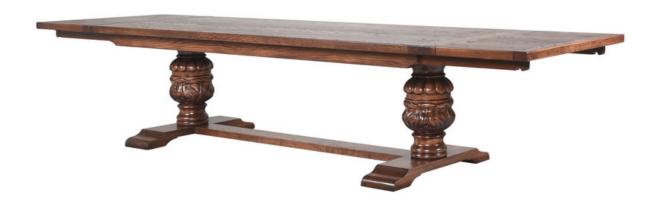

## Jacobean Bulbous Leg Extending Table with Two End Leaves

HT129 H 30" (76cm) x L 108" (274cm) x W 40" (102cm) Extends to 156" (396cm) Leaves cannot be stored within the table and must be stored separately from the table when not in use.