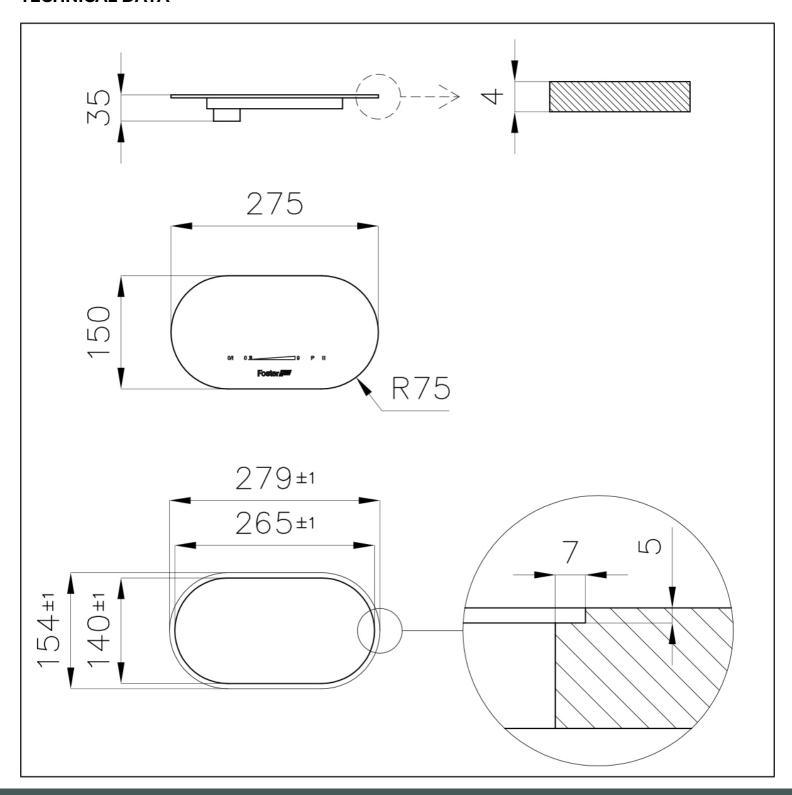

#### **TECHNICAL DATA**

## **DETAILS**

| Coloring                      | Black                                                                                     |
|-------------------------------|-------------------------------------------------------------------------------------------|
| Material                      | Ceramic glass                                                                             |
| Supply                        | Single-phase: 230 V; 1P + N; Two-phase 400 V; 2P + N; 50.60 Hz                            |
| Edge/Installation Type        | Vertical edge - for flush-mount or over-mount installation                                |
| Compatible plate combinations | 2 free zones (any Modular Induction plate model)                                          |
| Dimensions                    | 275 x 150 mm                                                                              |
| Full description              | Touch Control Modular Induction - black - for double zones systems                        |
| Built-in hole                 | View technical data sheet (for all Flush-mount / Top-mount models and Under-mount models) |
| Power settings                | 9 power settings per zone + Powerboost                                                    |