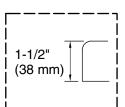

No change in measurements if connected with drain illustrated. (K-11677)

Recommended Faucet Location

Drop-In Rim Detail