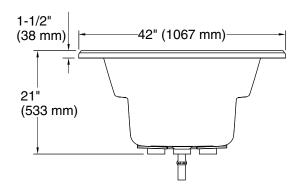

# Windward® 60" drop-in bath

K-1113

**Technical Information** 

| All product dimensions are nominal. |                                       |  |  |
|-------------------------------------|---------------------------------------|--|--|
| Installation:                       | Drop-in                               |  |  |
| Drain location:                     | End                                   |  |  |
| Basin area, bottom:                 | 41" x 20-1/2" (1041 mm x 521 mm)      |  |  |
| Basin area, top:                    | 53-1/2" x 32-1/8" (1359 mm x 816 mm)  |  |  |
| Weight:                             | 80 lbs (36.3 kg)                      |  |  |
| Minimum floor load:                 | 35 lbs/ft² (170.9 kg/m²)              |  |  |
| Water depth:                        | 15" (381 mm)                          |  |  |
| Water capacity:                     | 57 gal (215.8 L)                      |  |  |
| Cutout:                             | Drop-in, 58-1/2" x 40-1/2" (1486 mm x |  |  |
|                                     | 1029 mm)                              |  |  |
| Minimum flat for door:              | 3-1/4" (83 mm)                        |  |  |
|                                     |                                       |  |  |