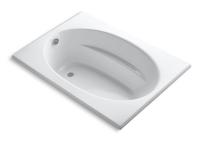

### Features

- Decked oval shape creates a graceful and spacious bathing experience.
- Molded lumbar support and armrests offer extra comfort while bathing.
- Spacious design accommodates up to two bathers.
- End drain.

# Windward® 60" drop-in bath

K-1113

**Technical Information** 

| All product dimensions are nominal. |                                       |  |  |
|-------------------------------------|---------------------------------------|--|--|
| Installation:                       | Drop-in                               |  |  |
| Drain location:                     | End                                   |  |  |
| Basin area, bottom:                 | 41" x 20-1/2" (1041 mm x 521 mm)      |  |  |
| Basin area, top:                    | 53-1/2" x 32-1/8" (1359 mm x 816 mm)  |  |  |
| Weight:                             | 80 lbs (36.3 kg)                      |  |  |
| Minimum floor load:                 | 35 lbs/ft² (170.9 kg/m²)              |  |  |
| Water depth:                        | 15" (381 mm)                          |  |  |
| Water capacity:                     | 57 gal (215.8 L)                      |  |  |
| Cutout:                             | Drop-in, 58-1/2" x 40-1/2" (1486 mm x |  |  |
|                                     | 1029 mm)                              |  |  |
| Minimum flat for door:              | 3-1/4" (83 mm)                        |  |  |
|                                     |                                       |  |  |