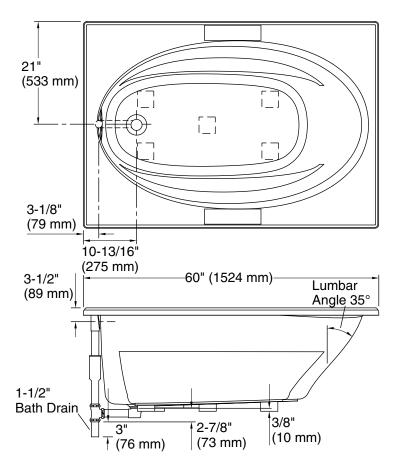

# Windward® 60" drop-in bath

K-1113

**Technical Information** 

| All product dimensions are nominal. |                                       |  |  |
|-------------------------------------|---------------------------------------|--|--|
| Installation:                       | Drop-in                               |  |  |
| Drain location:                     | End                                   |  |  |
| Basin area, bottom:                 | 41" x 20-1/2" (1041 mm x 521 mm)      |  |  |
| Basin area, top:                    | 53-1/2" x 32-1/8" (1359 mm x 816 mm)  |  |  |
| Weight:                             | 80 lbs (36.3 kg)                      |  |  |
| Minimum floor load:                 | 35 lbs/ft² (170.9 kg/m²)              |  |  |
| Water depth:                        | 15" (381 mm)                          |  |  |
| Water capacity:                     | 57 gal (215.8 L)                      |  |  |
| Cutout:                             | Drop-in, 58-1/2" x 40-1/2" (1486 mm x |  |  |
|                                     | 1029 mm)                              |  |  |
| Minimum flat for door:              | 3-1/4" (83 mm)                        |  |  |
|                                     |                                       |  |  |

#### Notes

Measure your actual product for rough-in details. Install this product according to the installation instructions.

The hot water supply should be 70% of the capacity of the bath or greater. Installations will vary.

If installing a rim-mount faucet, make sure there is no interference above or below the deck before drilling any holes.

Windward® 60" drop-in bath