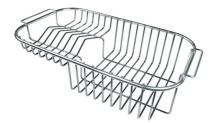

Iroko-wood sliding chopping board 8643 000

Iroko-wood sliding chopping board 8644 041

Stainless steel basket 8611 000

Stainless steel plate rack 8100 301

Stainless steel plate rack 8100 303 White bowl 8153 100