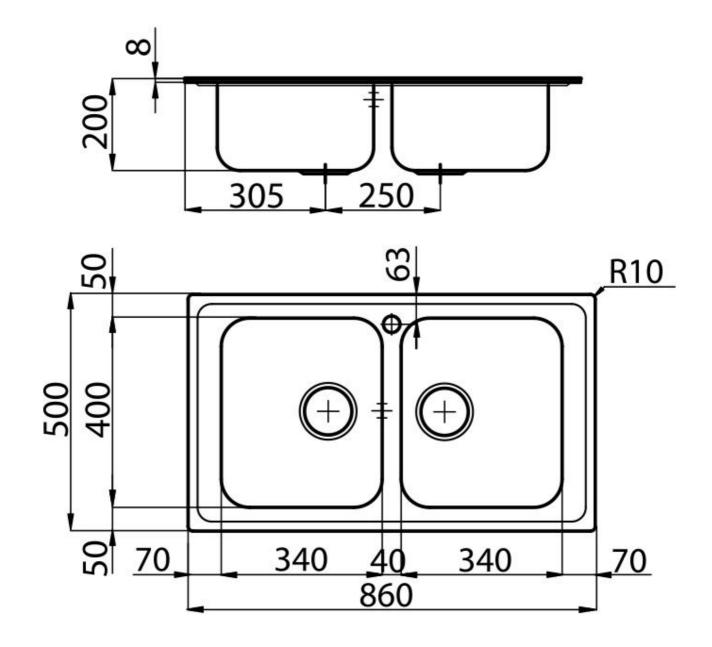

#### DETAILS

| Finish                 | Foster brushed                                                  |
|------------------------|-----------------------------------------------------------------|
| Material               | AISI 304 stainless steel                                        |
| Texture                | Microfoster                                                     |
| Base                   | 80-90 cm                                                        |
| Edge/Installation Type | Standard (8 mm Edge)                                            |
| Dimensions             | 860x500 mm                                                      |
| Standard fittings      | Fixing hooks, gasket, drain, overflow and siphon, boxed packing |
| Mixer holes            | 1 standard hole                                                 |
| Built-in hole          | 840x480 mm                                                      |

| Drainer                   | Νο                                                                                                                                                                                                                       |
|---------------------------|--------------------------------------------------------------------------------------------------------------------------------------------------------------------------------------------------------------------------|
| Width                     | 86 cm                                                                                                                                                                                                                    |
| Bowl dimension            | 340x400mm                                                                                                                                                                                                                |
| Number of bowls           | 2 bowls                                                                                                                                                                                                                  |
| Waste fitting             | 3,5" drain                                                                                                                                                                                                               |
| FEATURES                  |                                                                                                                                                                                                                          |
| Added value               | Foster uses steel thicknesses higher than those used on average by other manufacturers. This is how, thanks to our long experience, we know how to make sinks of superior quality and with a better resistance to aging. |
| Basket 3,5" waste fitting | The drain is equipped with a large 3.5" drain, with the practical basket cap that prevents the discharge of solid parts. The 3.5 "drain allows the use of the Foster waste-disposer, compatible with all models.         |
| Deep bowls                | This bowls reach an important depth, over 20 cm, thanks to the advanced production technology, that can be offer great capiency and practicity in all the washing operations.                                            |
| Sliding brackets          |                                                                                                                                                                                                                          |