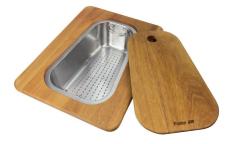

Iroko-wood sliding chopping board 8643 000

Iroko-wood sliding chopping board 8644 041

Stainless steel basket 8611 000

Stainless steel plate rack 8100 301

Stainless steel plate rack 8100 303 White bowl 8153 100