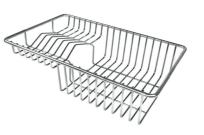

Iroko-wood sliding chopping board 8643 000

Iroko-wood sliding chopping board 8644 041

Stainless steel basket 8611 000

Stainless steel plate rack 8100 301

Stainless steel plate rack 8100 303 White bowl 8153 100