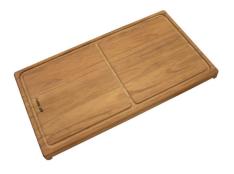

Iroko-wood sliding chopping board 8643 000

Iroko-wood sliding chopping board 8644 041

Stainless steel basket 8611 000

Stainless steel plate rack 8100 301

Stainless steel plate rack 8100 303 White bowl 8153 100