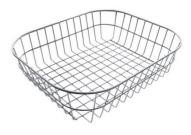

Iroko-wood sliding chopping board 8643 000

Iroko-wood sliding chopping board 8644 041

Stainless steel basket 8611 000

Stainless steel plate rack 8100 301

Stainless steel plate rack 8100 303 White bowl 8153 100