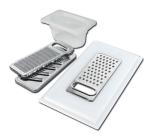

Graters kit with ring-holder and food collection tray 8159 101

WARNING: The accessories 8159101, 8100303,8151000 are only usable in combination with 8644101