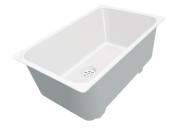

### Sink KS 2182 460

Sinks

Code: 2182 460

#### DETAILS

| Finish                 | Foster brushed                                                  |
|------------------------|-----------------------------------------------------------------|
| Material               | AISI 304 stainless steel                                        |
| Texture                | Microfoster                                                     |
| Base                   | 80-90 cm                                                        |
| Edge/Installation Type | Standard (8 mm Edge)                                            |
| Dimensions             | 860x500 mm                                                      |
| Standard fittings      | Fixing hooks, gasket, drain, overflow and siphon, boxed packing |
| Mixer holes            | 1 standard hole                                                 |
| Built-in hole          | 840x480 mm                                                      |

| Drainer                   | Νο                                                                                                                                                                                                                       |
|---------------------------|--------------------------------------------------------------------------------------------------------------------------------------------------------------------------------------------------------------------------|
| Width                     | 86 cm                                                                                                                                                                                                                    |
| Bowl dimension            | 340x400mm                                                                                                                                                                                                                |
| Number of bowls           | 2 bowls                                                                                                                                                                                                                  |
| Waste fitting             | 3,5" drain                                                                                                                                                                                                               |
| FEATURES                  |                                                                                                                                                                                                                          |
| Added value               | Foster uses steel thicknesses higher than those used on average by other manufacturers. This is how, thanks to our long experience, we know how to make sinks of superior quality and with a better resistance to aging. |
| Basket 3,5" waste fitting | The drain is equipped with a large 3.5" drain, with the practical basket cap that prevents the discharge of solid parts. The 3.5 "drain allows the use of the Foster waste-disposer, compatible with all models.         |
| Deep bowls                | This bowls reach an important depth, over 20 cm, thanks to the advanced production technology, that can be offer great capiency and practicity in all the washing operations.                                            |
| Sliding brackets          |                                                                                                                                                                                                                          |