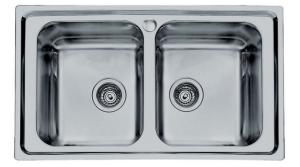

### Sink KS 2182 460

Sinks

Code: 2182 460

#### DETAILS

| Finish                 | Foster brushed                                                  |
|------------------------|-----------------------------------------------------------------|
| Material               | AISI 304 stainless steel                                        |
| Texture                | Microfoster                                                     |
| Base                   | 80-90 cm                                                        |
| Edge/Installation Type | Standard (8 mm Edge)                                            |
| Dimensions             | 860x500 mm                                                      |
| Standard fittings      | Fixing hooks, gasket, drain, overflow and siphon, boxed packing |
| Mixer holes            | 1 standard hole                                                 |
| Built-in hole          | 840x480 mm                                                      |

| Drainer                   | Νο                                                                                                                                                                                                                       |
|---------------------------|--------------------------------------------------------------------------------------------------------------------------------------------------------------------------------------------------------------------------|
| Width                     | 86 cm                                                                                                                                                                                                                    |
| Bowl dimension            | 340x400mm                                                                                                                                                                                                                |
| Number of bowls           | 2 bowls                                                                                                                                                                                                                  |
| Waste fitting             | 3,5" drain                                                                                                                                                                                                               |
| FEATURES                  |                                                                                                                                                                                                                          |
| Added value               | Foster uses steel thicknesses higher than those used on average by other manufacturers. This is how, thanks to our long experience, we know how to make sinks of superior quality and with a better resistance to aging. |
| Basket 3,5" waste fitting | The drain is equipped with a large 3.5" drain, with the practical basket cap that prevents the discharge of solid parts. The 3.5 "drain allows the use of the Foster waste-disposer, compatible with all models.         |
| Deep bowls                | This bowls reach an important depth, over 20 cm, thanks to the advanced production technology, that can be offer great capiency and practicity in all the washing operations.                                            |
| Sliding brackets          |                                                                                                                                                                                                                          |