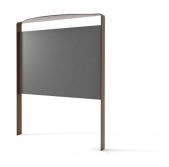

## PRODUCT DESCRIPTION

Designer: Roberto Semprini

The structure is made in steel sheet 30/10 thickness. Over the entire height of the structure there is a fold (mm 30x20) for the fixing of the board and for support of the legs. The board, with dimensions mm 1543 x h 1050, is made in steel sheet 15/10 thickness, later polyester powder-coated, and is fixed to the load-bearing structure through 12 screws on specific threaded bushings. The load-bearing structure is provided with 2 plates for the fixing to the ground, with 2 holes M10, each one for specific bolts (not provided), dimensions mm 100 x 60 and 50/10 thickness. In case of cementation, there's an underground extension of 400 mm.

## Max dimensions:

Height: 2300 mm Length: 1550 mm Width: 100 mm

Underground extension (on request)

Material: steel