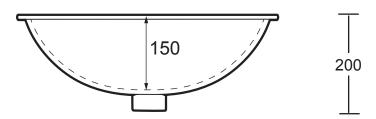

| Ceramic Collection |                  |
|--------------------|------------------|
| Radcliffe          | Underslung basin |

## **INTERNAL DEPTH 150mm**

We recommend that all products are purchased with the assistance of a specialist bathroom retailer and always installed by an experienced installer who is a member of a recognized association. All sizes quoted are nominal: items may vary by plus minus 2% against the figures quoted. When planning installations where dimensions are critical, it is essential that the space allowed for individual items is physically checked. Imperial Bathrooms cannot be held liable for any costs associated with item not fitting in any given area. The contents of this statement are based on information correct at the time of publication. We reserve the right to make alterations and changes in product characteristics, fixing, packaging, operation etc. at any time without notice.