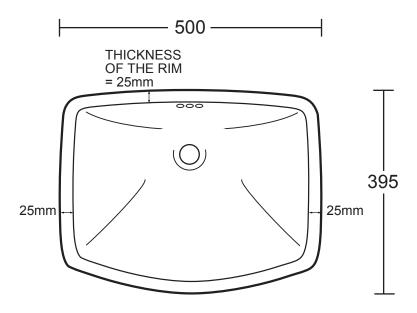

| Ceramic Collection |                  |
|--------------------|------------------|
| Radcliffe          | Underslung basin |

## **INTERNAL DEPTH 150mm**

We recommend that all products are purchased with the assistance of a specialist bathroom retailer and always installed by an experienced installer who is a member of a recognized association. All sizes quoted are nominal: items may vary by plus minus 2% against the figures quoted. When planning installations where dimensions are critical, it is essential that the space allowed for individual items is physically checked. Imperial Bathrooms cannot be held liable for any costs associated with item not fitting in any given area. The contents of this statement are based on information correct at the time of publication. We reserve the right to make alterations and changes in product characteristics, fixing, packaging, operation etc. at any time without notice.