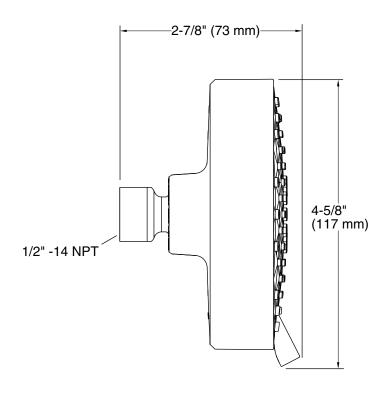

### **Technical Information**

All product dimensions are nominal.

### Installation

Wall-mount.