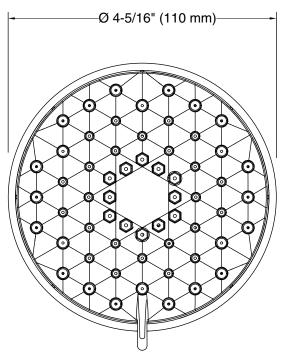

### **Features**

- Showerhead features contemporary design.
- Advanced spray engine provides three alternate experiences: wide coverage, intense drenching, and targeted spray.
- Wide coverage spray produces an encompassing spray for everyday use.
- Intense drenching spray delivers a forceful spray ideal for rinsing soap from hair.
- Targeted spray is a focused stream for targeting sore muscles or use as a utility spray.
- Simple thumb tab allows for a smooth transition between sprays.
- Spray nozzles cover full area of sprayhead.
- MasterClean™ sprayface is easy-to-clean.
- 2.0 gal/min (7.6 l/min) maximum flow rate showerhead.
- 1/2" NPT connection.

### **Technical Information**

All product dimensions are nominal.