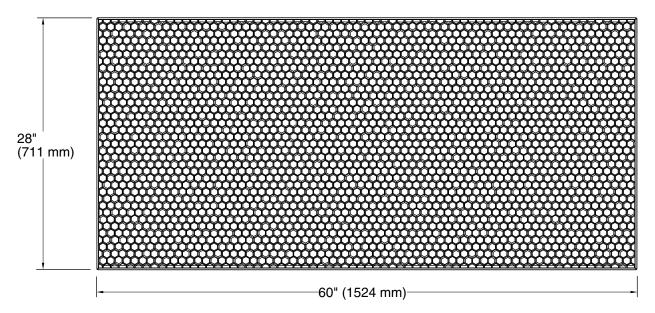

### **Features**

- For use with KOHLER Choreograph wall panels.
- Provides contrasting color, pattern, or texture for shower walls.
- One 60" x 28" panel.
- Can be mounted at the top, middle, or bottom of shower wall.