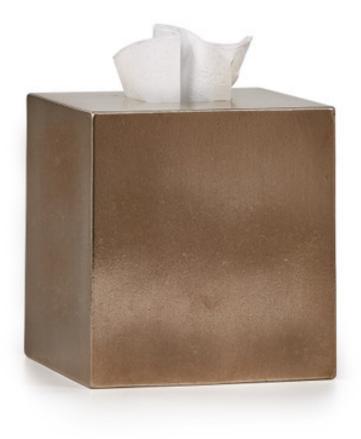

## DURANGO SB/M TISSUE COVER

An exceptional offering in solid, art-grade bronze, handcrafted by Rocky Mountain Hardware. This collection is produced with silver-toned White Bronze and enhanced with Rocky Mountain's signature "White Bronze Dark" polished finish. Over time, bronze will develop a distinctive patina which can be enjoyed or brightened with polishing. Made in the USA. Durango items are made to order and are not eligible for return. ALLOW 10 - 12 WEEKS FOR PRODUCTION.

| MATERIAL                  | COLOR              | COUNTRY OF ORIGIN    |         |
|---------------------------|--------------------|----------------------|---------|
| Silicon Bronze            | Medium Gold Bronze | USA                  |         |
|                           |                    |                      |         |
| ITEM                      | NUMBER             | LXWXH (in)           | WT (Ib) |
| Durango SB/M Tissue Cover | DUR-SBM-TC         | 5.25" x 5.25" x 5.5" | 8 LB    |