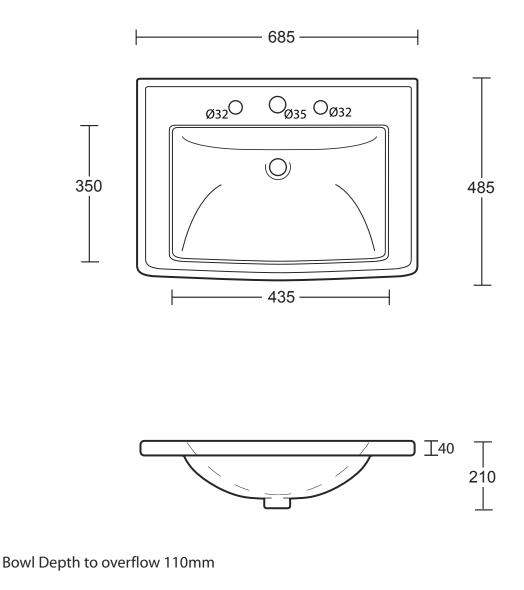

| Ceramics Collection |              |
|---------------------|--------------|
| Radcliffe           | Vanity Basin |



We recommend that all products are purchased with the assistance of a specialist bathroom retailer and always installed by an experienced installer who is a member of a recognized association. All sizes quoted are nominal: items may vary by plus or minus 2% against the figures quoted. When planning installations where dimensions are critical, it is essential that the space allowed for individual items is physically checked. Imperial Bathrooms can not be held liable for any costs associated with items not fitting in any given area. The contents of this statement are based on information correct at the time of publication. We reserve the right to make alterations and changes in product characteristics, fixing, packaging, operation etc at any time without notice.

For further information on