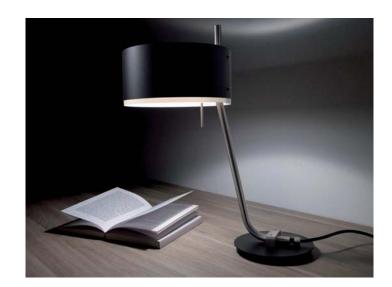

info@bover.es export@bover.es www.bover.es

www.barcelonadesign.ru

Name: CLUB-T

Design: Luís Viñas / 2012

Typology: Table lamp

**Environment:** Indoor

#### **Technical description:**

Table lamp with internal iron structure, finished in satin nickel. The shade is black finished aluminum, with a white, B1 flame resistant PVC interior lining and exposed steel screws. Upper black aluminum diffuser is included with fixture. Lamp rests on iron swivel disk, allowing for 360% rotation, and electrical cord features a lamp holder switch, or a pull-string switch. Additional metal lamp shades may be ordered separately as needed. Only the fixture finishing and lamp shade color are customizable.

#### Ref **Finishings**

1932812 matte black-nickel

Black aluminum shade

White PVC interior B1 Flame Resistant

Included aluminum top difusor

Swivel base

lampholder swicht

transparent wire