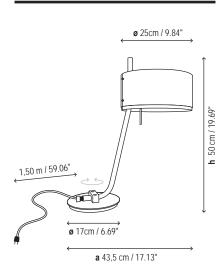

ning and exposed steel screws. Upper black aluminum diffuser is included with fixture. Lamp rests on iron swivel disk, allowing for 360% rotation, and electrical cord features a lamp holder switch, or a pull-string switch. Additional metal lamp shades may be ordered separately as needed. Only the fixture finishing and lamp shade color are customizable.



# Lamps description



Ready for mounting on normally flammable surface

1 x 42 W Classic P ECO E-27



Voltage: 230V~50Hz

1 Box 62 x 62 x 27 cm

Vol.: 0,1038 m<sup>3</sup>

Weight: 4,5 kg

Certifications:





#### Ref **Finishings**

1932812 matte black-nickel

Black aluminum shade

White PVC interior B1 Flame Resistant

Included aluminum top difusor

Swivel base

lampholder swicht

transparent wire

**Not Customizable** 

# Measures



# **Project information**

### Project name: Approved by: Fixture type: Date: Location: Prepared by: Comments: Prepared for:

#### **Photometrics**