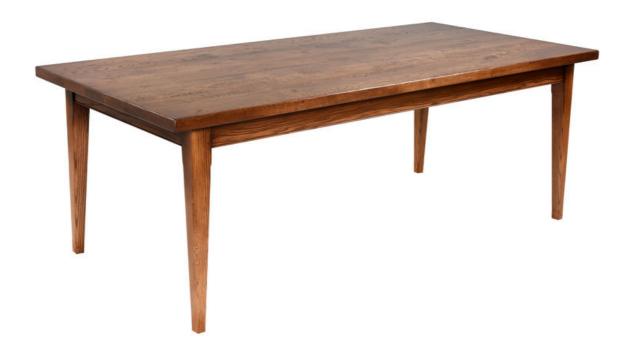

## **Primitive Dining Table**

HT221A H 30" (76cm) x L 72" (183cm) x W 40 " (102cm) HT221B H 30" (76cm) x L 84" (213cm) x W 40 " (102cm) HT221C H 30" (76cm) x L 96" (244cm) x W 40 " (102cm) HT221D H 30" (76cm) x L 108" (274cm) x W 40 " (102cm) HT221E H 30" (76cm) x L 120" (305cm) x W 40 " (102cm)

Choice of Timber: Oak

Choice of Distress: Light, Medium, Heavy (10% upcharge)

Bespoke sizing available on all products.

Contact us should you require a specific size or change to design.

There is a 10% premium for heavy distressing.

Code: HT221