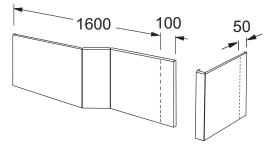

### **Features**

- DIMENSIONS: 170 x 47 cm
- MATERIAL: Aluminium
- Trimmable to 160 x 85 cm

## **Technical drawing**

470<sup>0</sup>

Pop)

• FUNCTIONAL: Storage tray supplied with 3 color options (White, Anthracite grey Orange

Jacob Delafor PARIS

This document is not contractual

Product Specification: Panel and storage box set. CE6D067. Collection: MALICE. DIMENSIONS: 170 x 47 cm. WEIGHT: 16 kg. MATERIAL: Aluminium. Reversible, pre-folded panel. Trimmable to 160 x 85 cm.