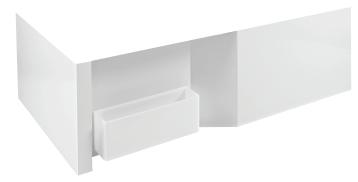

# MALICE - Panel and storage box set

# Finish\*:

• WEIGHT: 16 kg

• Reversible, pre-folded panel

#### **Consumer benefits**

• PERFECT FINISHES: White lacqured aluminium complements bath curves for a perfect finish