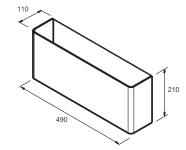

## **Technical drawing**

470<sup>0</sup>

Pop)

• FUNCTIONAL: Storage tray supplied with 3 color options (White, Anthracite grey Orange

Jacob Delafor PARIS

This document is not contractual

Product Specification: Panel and storage box set. CE6D067. Collection: MALICE. DIMENSIONS: 170 x 47 cm. WEIGHT: 16 kg. MATERIAL: Aluminium. Reversible, pre-folded panel. Trimmable to 160 x 85 cm.