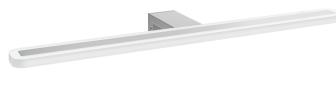

# NO COLLECTION - "Céleste" LED spotlight 45 cm

## **Features**

- DIMENSIONS: 45 x 1.20 x 30 cm
- MATERIAL: Metal
- POWER: 220V, 10W, Class II IP44