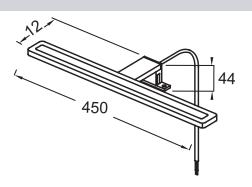

## **Features**

- DIMENSIONS: 45 x 1.20 x 30 cm
- MATERIAL: Metal
- POWER: 220V, 10W, Class II IP44

### **Technical drawing**

- WEIGHT: 0.4 kg
- INSTALLATION TYPE: Wall-mount
- TEMPERATURE: 4000°K

This document is not contractual

Product Specification: "Céleste" LED spotlight 45 cm. EB1206. Collection: NO COLLECTION. DIMENSIONS: 45 x 1.20 x 30 cm. WEIGHT: 0.4 kg. MATERIAL: Metal. INSTALLATION TYPE: Wall-mount. POWER: 220V, 10W, Class II IP44. TEMPERATURE: 4000°K.