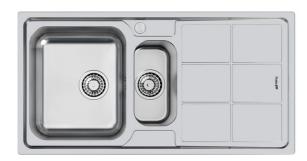

# Sink F300 1353 06x

Sinks

Code: 1353 06x

Code: 1353 062 SX (Vasca a sinistra) Code: 1353 061 DX (Vasca a destra)

### **DETAILS**

| Material               | AISI 304 stainless steel                                        |
|------------------------|-----------------------------------------------------------------|
| Texture                | Foster brushed                                                  |
| Base                   | 60 cm                                                           |
| Edge/Installation Type | Standard (8 mm Edge)                                            |
| Dimensions             | 970x500 mm                                                      |
| Standard fittings      | Fixing hooks, gasket, drain, overflow and siphon, boxed packing |
| Mixer holes            | 1 standard hole - 2nd and 3rd on request                        |
| Built-in hole          | 950x480 mm                                                      |
| Drainer                | Yes                                                             |

| Width                     | 97 cm                                                                                                                                                                                                                                                  |
|---------------------------|--------------------------------------------------------------------------------------------------------------------------------------------------------------------------------------------------------------------------------------------------------|
| Bowl dimension            | 340x400 + 150x300mm                                                                                                                                                                                                                                    |
| Number of bowls           | 2 bowls                                                                                                                                                                                                                                                |
| Waste fitting             | 3,5" drain                                                                                                                                                                                                                                             |
| FEATURES                  |                                                                                                                                                                                                                                                        |
| 2nd / 3rd hole availaible | The sink can be customized with the execution on request of additional holes, usable for double-hole mixers, for remote controlled drains or for the installation of soap dispensers. The positions are marked on the drawings with dotted line holes. |
| Added value               | Foster uses steel thicknesses higher than those used on average by other manufacturers. This is how, thanks to our long experience, we know how to make sinks of superior quality and with a better resistance to aging.                               |
| Basket 3,5" waste fitting | The drain is equipped with a large 3.5" drain, with the practical basket cap that prevents the discharge of solid parts. The 3.5 "drain allows the use of the Foster waste-disposer, compatible with all models.                                       |
| Sliding brackets          |                                                                                                                                                                                                                                                        |