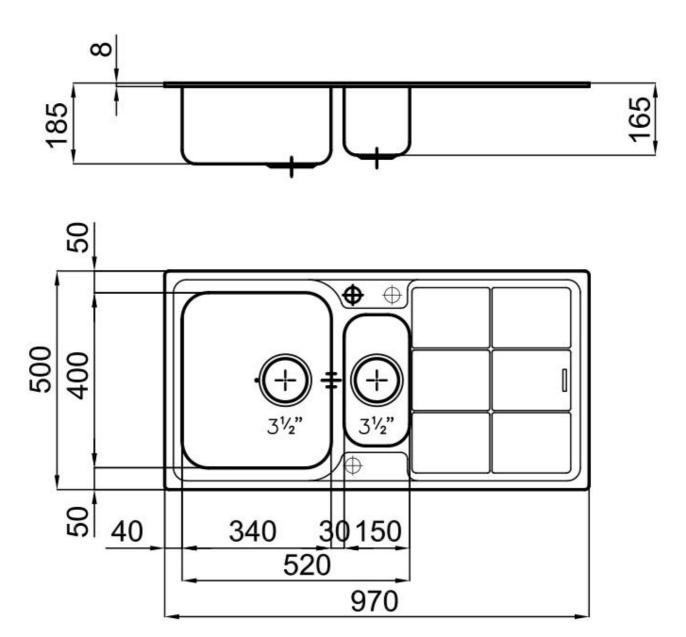

### **DETAILS**

| Material               | AISI 304 stainless steel                                        |
|------------------------|-----------------------------------------------------------------|
| Texture                | Foster brushed                                                  |
| Base                   | 60 cm                                                           |
| Edge/Installation Type | Standard (8 mm Edge)                                            |
| Dimensions             | 970x500 mm                                                      |
| Standard fittings      | Fixing hooks, gasket, drain, overflow and siphon, boxed packing |
| Mixer holes            | 1 standard hole - 2nd and 3rd on request                        |
| Built-in hole          | 950x480 mm                                                      |
| Drainer                | Yes                                                             |

| Width                     | 97 cm                                                                                                                                                                                                                                                  |
|---------------------------|--------------------------------------------------------------------------------------------------------------------------------------------------------------------------------------------------------------------------------------------------------|
| Bowl dimension            | 340x400 + 150x300mm                                                                                                                                                                                                                                    |
| Number of bowls           | 2 bowls                                                                                                                                                                                                                                                |
| Waste fitting             | 3,5" drain                                                                                                                                                                                                                                             |
| FEATURES                  |                                                                                                                                                                                                                                                        |
| 2nd / 3rd hole availaible | The sink can be customized with the execution on request of additional holes, usable for double-hole mixers, for remote controlled drains or for the installation of soap dispensers. The positions are marked on the drawings with dotted line holes. |
| Added value               | Foster uses steel thicknesses higher than those used on average by other manufacturers. This is how, thanks to our long experience, we know how to make sinks of superior quality and with a better resistance to aging.                               |
| Basket 3,5" waste fitting | The drain is equipped with a large 3.5" drain, with the practical basket cap that prevents the discharge of solid parts. The 3.5 "drain allows the use of the Foster waste-disposer, compatible with all models.                                       |
| Sliding brackets          |                                                                                                                                                                                                                                                        |

### **TECHNICAL DATA**