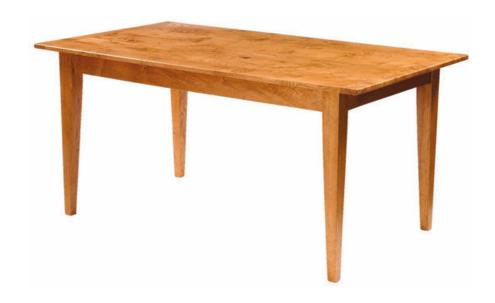

## **Pippy Oak Farmhouse Table**

**HT230A** H 30" (76cm) x L 63" (160cm) x W 35" (89cm)

**HT230B** H 30" (76cm) x L 78" (198cm) x W 35" (89cm)

HT230C H 30" (76cm) x L 94" (239cm) x W 35" (89cm)

(available with non-storing extension leaves as a bespoke option)

Timber: Pippy Oak

Distress: Light, Medium, Heavy (10% upcharge)

See HT102 for Farmhouse Table in standard oak or cherry timber.