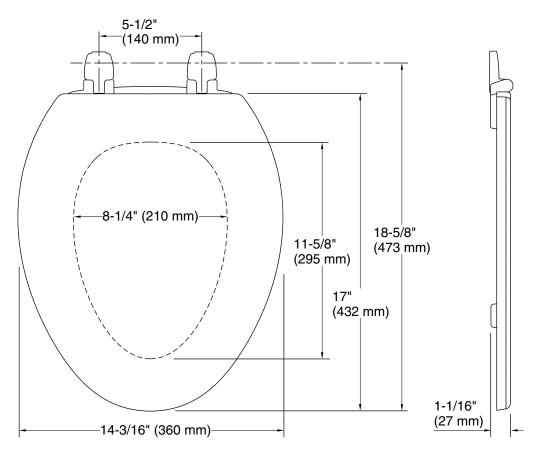

## **Technical Information**

All product dimensions are nominal.

Seat shape type: Elongated
Seat front type: Closed-front
Seat-mounting holes: 5-1/2" (140 mm)