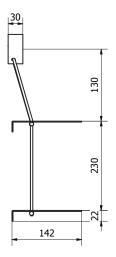

finishes

installation

maintenance

EVRGMDBC - EVRGMDNO Ever Life Design RING

Certification TUV of system UNI EN ISO 9001

Double shelf made in iron with fixing system in beechwood.

Wall mounted fixing system, through an appropriate plug, not included

Beechwood, nylon, iron.

White shelf RAL9016 Black shelf RAL9011

Unpack the product, remove the wood lid, clamp the product with a flaring screw (not included) in the position wanted; remove the protective film, on the back of the lid and stick it in the designed slot. Fix the shelf to the wall using the designated hole, or with the double-sides tape supplied. Arrange silver locks under the shelves and close them adequately