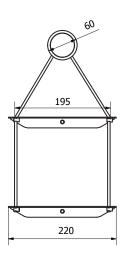

finishes

installation

maintenance

EVRGMDBC - EVRGMDNO Ever Life Design RING

Certification TUV of system UNI EN ISO 9001

Double shelf made in iron with fixing system in beechwood.

Wall mounted fixing system, through an appropriate plug, not included

Beechwood, nylon, iron.

White shelf RAL9016 Black shelf RAL9011

Unpack the product, remove the wood lid, clamp the product with a flaring screw (not included) in the position wanted; remove the protective film, on the back of the lid and stick it in the designed slot. Fix the shelf to the wall using the designated hole, or with the double-sides tape supplied. Arrange silver locks under the shelves and close them adequately