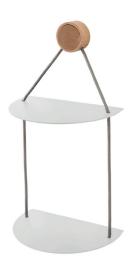

finishes

installation

maintenance

EVRGMDBC - EVRGMDNO Ever Life Design RING

Certification TUV of system UNI EN ISO 9001

Double shelf made in iron with fixing system in beechwood.

Wall mounted fixing system, through an appropriate plug, not included

Beechwood, nylon, iron.

White shelf RAL9016 Black shelf RAL9011

Unpack the product, remove the wood lid, clamp the product with a flaring screw (not included) in the position wanted; remove the protective film, on the back of the lid and stick it in the designed slot. Fix the shelf to the wall using the designated hole, or with the double-sides tape supplied. Arrange silver locks under the shelves and close them adequately