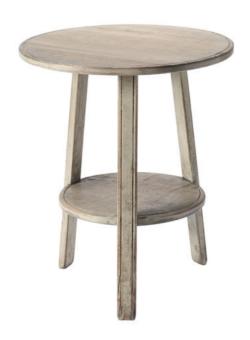

## **Cider Mill Cricket Table**

HT253 Cider Mill Cricket Table in ash

27" H x 23" round 70cm H x 58.5cm round

Inspired by the original Cider Mill Dining Table, this is a classic cricket table with a round shelf underneath instead of the usual triangular shape. Whilst this great side table looks stunningly beautiful in any of our finishes, we would be happy to create it in a special finish of your choice. Shown here in "Avignon" finish.