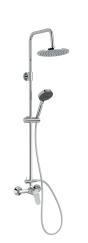

## BRIVE - Mechanical shower column

### E24329

Collection: BRIVE

# Finish\*:

• WEIGHT: 2.7 kg

• INSTALLATION TYPE: Wall-mount

Jacob Delafor PARIS

### **Features**

- DIMENSIONS: 42.60 x 21.50 x 111.80 cm
- MATERIAL: Metal