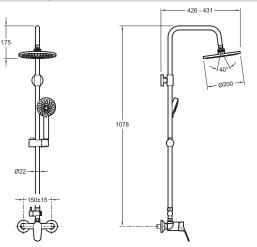

#### **Technical drawing**

This document is not contractual

Product Specification: Mechanical shower column. E24329. Collection: BRIVE. DIMENSIONS: 42.60 x 21.50 x 111.80 cm. WEIGHT: 2.7 kg. MATERIAL: Metal. INSTALLATION TYPE: Wall-mount.

### **Features**

- DIMENSIONS: 42.60 x 21.50 x 111.80 cm
- MATERIAL: Metal