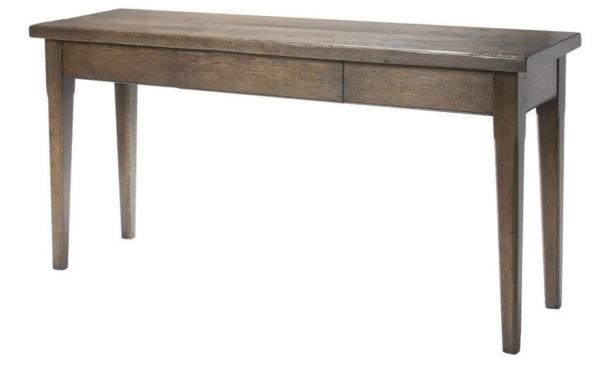

## Primitive Server / Console Table

## HT265 Primitive server / console table

Produced in oak

Clean straight lines of this elegant console table add to its simplicity of design. The drawers have a recessed finger pull to allow for simple opening and running of the drawer.

Available in 4 standard sizes or made to order: HT265A 32"H x 51"L x 18"D / 81cmH x 130cmL x 46cmD (2 drawers) HT265B 32"H x 63"L x 18"D / 81cmH x 160cmL x 46cmD (3 drawers) HT265C 32"H x 78"L x 18"D / 81cmH x 198cmL x 46cm D (4 drawers) HT265D 32"H x 99"L x 18"D / 81cmH x 251cmL x 46cmD (4 drawers and six legs)