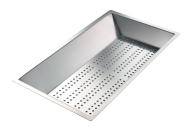

Iroko-wood chopping board with stainless steel colander 8644 042

Iroko-wood sliding chopping board 8644 041

Iroko-wood twin chopping board 8644 004

Stainless steel colander 8154 000

Stainless steel perforated tray 8151 000