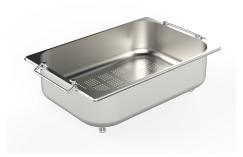

Iroko-wood chopping board with stainless steel colander 8644 042

Iroko-wood sliding chopping board 8644 041

Iroko-wood twin chopping board 8644 004

Stainless steel colander 8154 000

Stainless steel perforated tray 8151 000