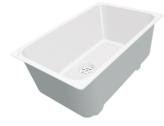

### Sink Phantom Edge Gold -4155 019

### DETAILS

| Coloring               | Gold                                      |
|------------------------|-------------------------------------------|
| Finish                 | PVD                                       |
| Material               | AISI 304 stainless steel                  |
| Texture                | Foster brushed                            |
| Base                   | 60 cm                                     |
| Edge/Installation Type | Phantom Edge   Top 12 mm                  |
| Dimensions             | 542x442 mm                                |
| Standard fittings      | Drain, overflow and siphon, boxed packing |
| Mixer holes            | No standard holes                         |

| Built-in hole       | View technical data sheet                                                                                                                                                                                                                                                                                                                    |
|---------------------|----------------------------------------------------------------------------------------------------------------------------------------------------------------------------------------------------------------------------------------------------------------------------------------------------------------------------------------------|
| Drainer             | No                                                                                                                                                                                                                                                                                                                                           |
| Bowl dimension      | 500x400mm                                                                                                                                                                                                                                                                                                                                    |
| Number of bowls     | 1 bowl                                                                                                                                                                                                                                                                                                                                       |
| Waste fitting       | 3,5" drain                                                                                                                                                                                                                                                                                                                                   |
| FEATURES            |                                                                                                                                                                                                                                                                                                                                              |
| Gold                | The Gold finish is obtained by treating the steel with a physical process called PVD (Physical Vacuum Deposition) which deposits particles of noble metals on the surface. The result is a unique and refined aesthetic effect, and an improvement in the mechanical properties of the steel that is more resistant to shocks and scratches. |
| PHANTOM EDGE        | The Phantom Edge bowls are specifically manufactured for zero-edge installation. They are equipped with a perimetric fixing system onto which the worktop is lodged. The standard version is meant for 12mm-thick worktops.                                                                                                                  |
| High thickness      | 1mm thick steel. A significant thickness, which guarantees the maximum sturdiness and durability.                                                                                                                                                                                                                                            |
| Small radius        | Bowls with squared shapes with a modern design and an increased capacity, for a minimal aesthetics connected with an extreme practicity.                                                                                                                                                                                                     |
| Perimetral overflow | The overflow is always a security on the Foster sinks that prevents the overflow of water in case of oversights. The perimeter drain solution improves aesthetics thanks to its square and essential shape.                                                                                                                                  |