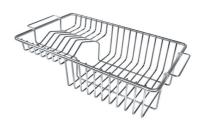

Stainless steel plate rack 8100 154

Stainless steel plate rack 8100 201

White basket 8612 100

White bowl 8153 100