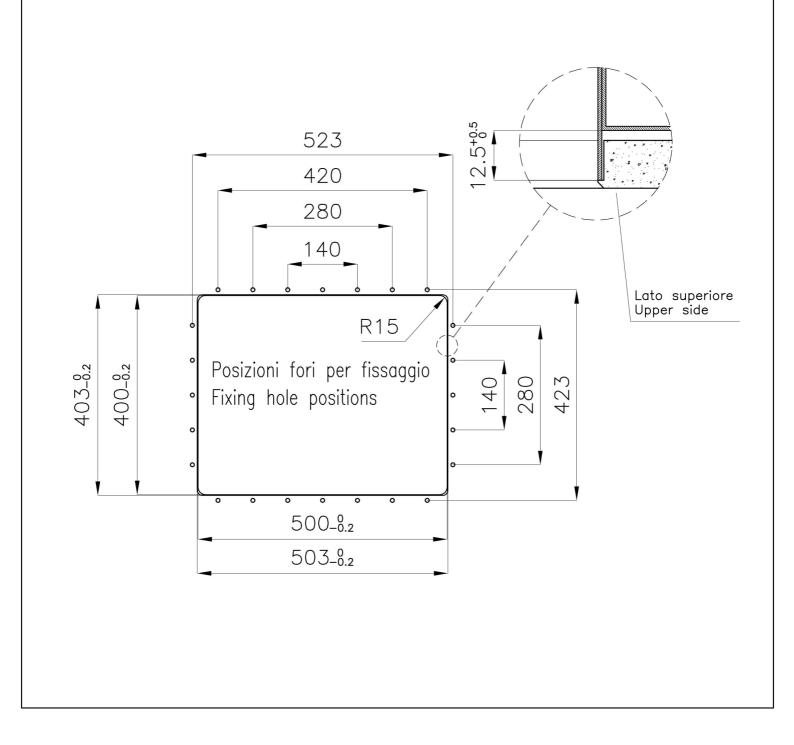

| Built-in hole       | View technical data sheet                                                                                                                                                                                                                                                                                                                    |
|---------------------|----------------------------------------------------------------------------------------------------------------------------------------------------------------------------------------------------------------------------------------------------------------------------------------------------------------------------------------------|
| Drainer             | No                                                                                                                                                                                                                                                                                                                                           |
| Bowl dimension      | 500x400mm                                                                                                                                                                                                                                                                                                                                    |
| Number of bowls     | 1 bowl                                                                                                                                                                                                                                                                                                                                       |
| Waste fitting       | 3,5" drain                                                                                                                                                                                                                                                                                                                                   |
| FEATURES            |                                                                                                                                                                                                                                                                                                                                              |
| Gold                | The Gold finish is obtained by treating the steel with a physical process called PVD (Physical Vacuum Deposition) which deposits particles of noble metals on the surface. The result is a unique and refined aesthetic effect, and an improvement in the mechanical properties of the steel that is more resistant to shocks and scratches. |
| PHANTOM EDGE        | The Phantom Edge bowls are specifically manufactured for zero-edge installation. They are equipped with a perimetric fixing system onto which the worktop is lodged. The standard version is meant for 12mm-thick worktops.                                                                                                                  |
| High thickness      | 1mm thick steel. A significant thickness, which guarantees the maximum sturdiness and durability.                                                                                                                                                                                                                                            |
| Small radius        | Bowls with squared shapes with a modern design and an increased capacity, for a minimal aesthetics connected with an extreme practicity.                                                                                                                                                                                                     |
| Perimetral overflow | The overflow is always a security on the Foster sinks that prevents the overflow of water in case of oversights. The perimeter drain solution improves aesthetics thanks to its square and essential shape.                                                                                                                                  |

### **TECHNICAL DATA**