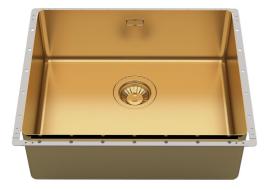

### Sink Phantom Edge Gold -4155 019

#### Sinks

Code: 4155 019

### DETAILS

| Coloring               | Gold                                      |
|------------------------|-------------------------------------------|
| Finish                 | PVD                                       |
| Material               | AISI 304 stainless steel                  |
| Texture                | Foster brushed                            |
| Base                   | 60 cm                                     |
| Edge/Installation Type | Phantom Edge   Top 12 mm                  |
| Dimensions             | 542x442 mm                                |
| Standard fittings      | Drain, overflow and siphon, boxed packing |
| Mixer holes            | No standard holes                         |