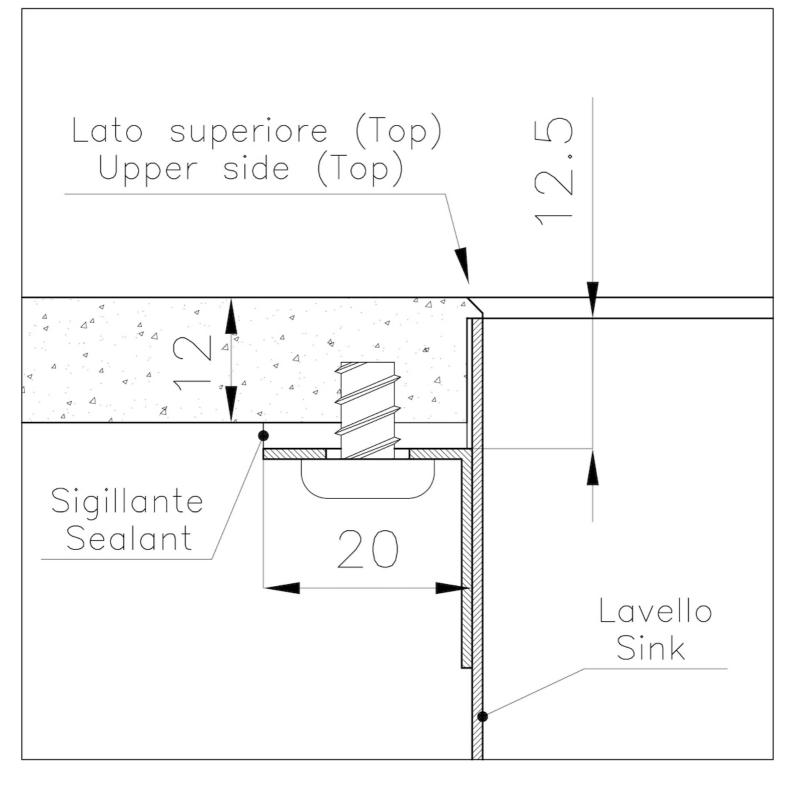

| Built-in hole       | View technical data sheet                                                                                                                                                                                                                                                                                                                    |
|---------------------|----------------------------------------------------------------------------------------------------------------------------------------------------------------------------------------------------------------------------------------------------------------------------------------------------------------------------------------------|
| Drainer             | No                                                                                                                                                                                                                                                                                                                                           |
| Bowl dimension      | 500x400mm                                                                                                                                                                                                                                                                                                                                    |
| Number of bowls     | 1 bowl                                                                                                                                                                                                                                                                                                                                       |
| Waste fitting       | 3,5" drain                                                                                                                                                                                                                                                                                                                                   |
| FEATURES            |                                                                                                                                                                                                                                                                                                                                              |
| Gold                | The Gold finish is obtained by treating the steel with a physical process called PVD (Physical Vacuum Deposition) which deposits particles of noble metals on the surface. The result is a unique and refined aesthetic effect, and an improvement in the mechanical properties of the steel that is more resistant to shocks and scratches. |
| PHANTOM EDGE        | The Phantom Edge bowls are specifically manufactured for zero-edge installation. They are equipped with a perimetric fixing system onto which the worktop is lodged. The standard version is meant for 12mm-thick worktops.                                                                                                                  |
| High thickness      | 1mm thick steel. A significant thickness, which guarantees the maximum sturdiness and durability.                                                                                                                                                                                                                                            |
| Small radius        | Bowls with squared shapes with a modern design and an increased capacity, for a minimal aesthetics connected with an extreme practicity.                                                                                                                                                                                                     |
| Perimetral overflow | The overflow is always a security on the Foster sinks that prevents the overflow of water in case of oversights. The perimeter drain solution improves aesthetics thanks to its square and essential shape.                                                                                                                                  |

### **TECHNICAL DATA**