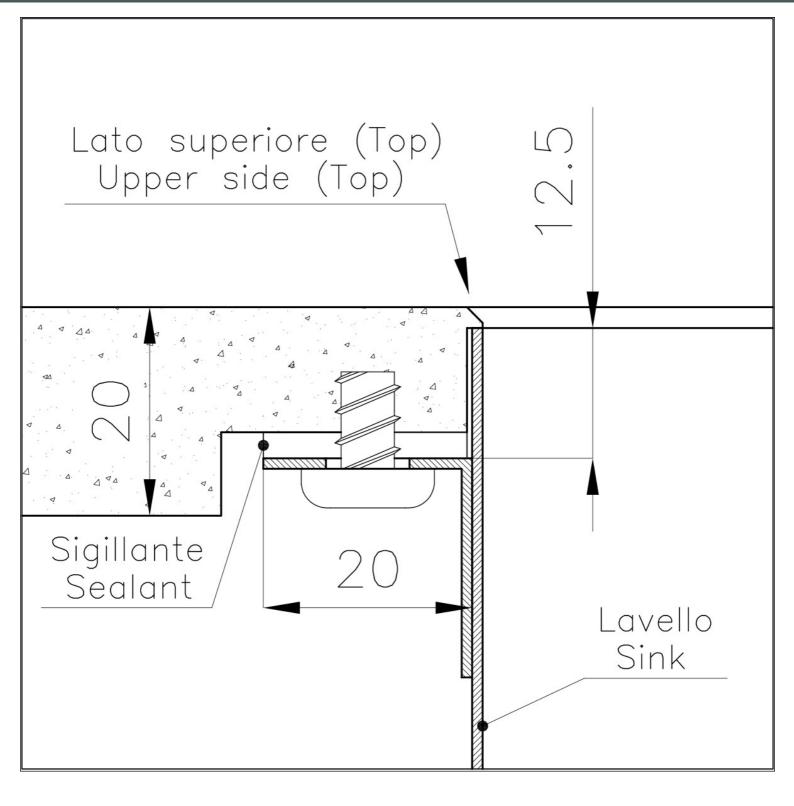

| Built-in hole       | View technical data sheet                                                                                                                                                                                                                                                                                                                    |
|---------------------|----------------------------------------------------------------------------------------------------------------------------------------------------------------------------------------------------------------------------------------------------------------------------------------------------------------------------------------------|
| Drainer             | No                                                                                                                                                                                                                                                                                                                                           |
| Bowl dimension      | 500x400mm                                                                                                                                                                                                                                                                                                                                    |
| Number of bowls     | 1 bowl                                                                                                                                                                                                                                                                                                                                       |
| Waste fitting       | 3,5" drain                                                                                                                                                                                                                                                                                                                                   |
| FEATURES            |                                                                                                                                                                                                                                                                                                                                              |
| Gold                | The Gold finish is obtained by treating the steel with a physical process called PVD (Physical Vacuum Deposition) which deposits particles of noble metals on the surface. The result is a unique and refined aesthetic effect, and an improvement in the mechanical properties of the steel that is more resistant to shocks and scratches. |
| PHANTOM EDGE        | The Phantom Edge bowls are specifically manufactured for zero-edge installation. They are equipped with a perimetric fixing system onto which the worktop is lodged. The standard version is meant for 12mm-thick worktops.                                                                                                                  |
| High thickness      | 1mm thick steel. A significant thickness, which guarantees the maximum sturdiness and durability.                                                                                                                                                                                                                                            |
| Small radius        | Bowls with squared shapes with a modern design and an increased capacity, for a minimal aesthetics connected with an extreme practicity.                                                                                                                                                                                                     |
| Perimetral overflow | The overflow is always a security on the Foster sinks that prevents the overflow of water in case of oversights. The perimeter drain solution improves aesthetics thanks to its square and essential shape.                                                                                                                                  |