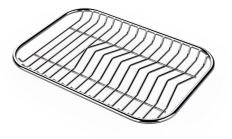

Stainless steel plate rack 8100 154

Stainless steel plate rack 8100 201

White basket 8612 100

White bowl 8153 100