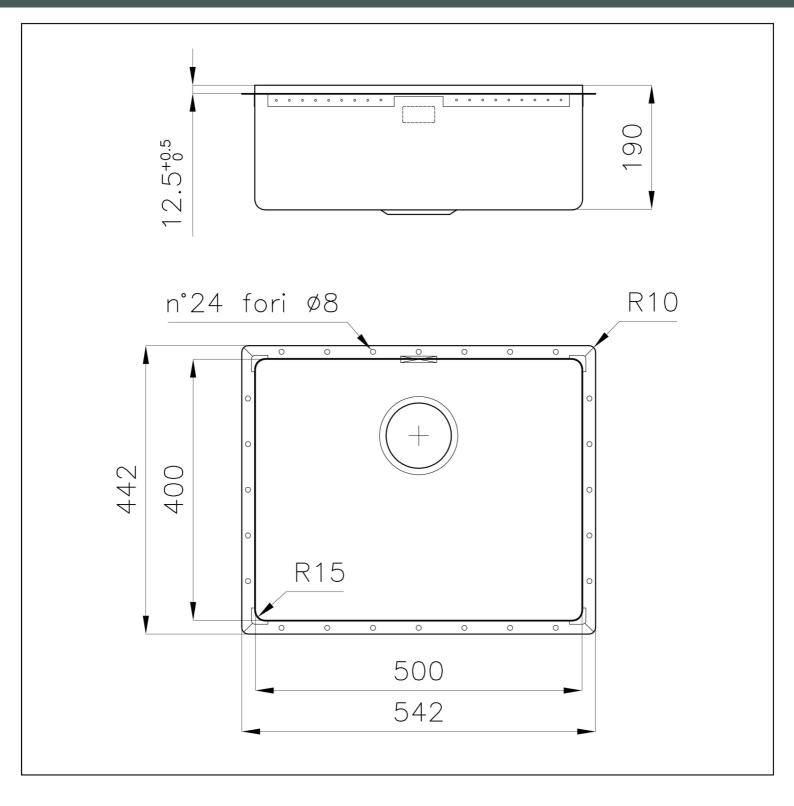

### DETAILS

| Coloring               | Gold                                      |
|------------------------|-------------------------------------------|
| Finish                 | PVD                                       |
| Material               | AISI 304 stainless steel                  |
| Texture                | Foster brushed                            |
| Base                   | 60 cm                                     |
| Edge/Installation Type | Phantom Edge   Top 12 mm                  |
| Dimensions             | 542x442 mm                                |
| Standard fittings      | Drain, overflow and siphon, boxed packing |
| Mixer holes            | No standard holes                         |

| Built-in hole       | View technical data sheet                                                                                                                                                                                                                                                                                                                    |
|---------------------|----------------------------------------------------------------------------------------------------------------------------------------------------------------------------------------------------------------------------------------------------------------------------------------------------------------------------------------------|
| Drainer             | No                                                                                                                                                                                                                                                                                                                                           |
| Bowl dimension      | 500x400mm                                                                                                                                                                                                                                                                                                                                    |
| Number of bowls     | 1 bowl                                                                                                                                                                                                                                                                                                                                       |
| Waste fitting       | 3,5" drain                                                                                                                                                                                                                                                                                                                                   |
| FEATURES            |                                                                                                                                                                                                                                                                                                                                              |
| Gold                | The Gold finish is obtained by treating the steel with a physical process called PVD (Physical Vacuum Deposition) which deposits particles of noble metals on the surface. The result is a unique and refined aesthetic effect, and an improvement in the mechanical properties of the steel that is more resistant to shocks and scratches. |
| PHANTOM EDGE        | The Phantom Edge bowls are specifically manufactured for zero-edge installation. They are equipped with a perimetric fixing system onto which the worktop is lodged. The standard version is meant for 12mm-thick worktops.                                                                                                                  |
| High thickness      | 1mm thick steel. A significant thickness, which guarantees the maximum sturdiness and durability.                                                                                                                                                                                                                                            |
| Small radius        | Bowls with squared shapes with a modern design and an increased capacity, for a minimal aesthetics connected with an extreme practicity.                                                                                                                                                                                                     |
| Perimetral overflow | The overflow is always a security on the Foster sinks that prevents the overflow of water in case of oversights. The perimeter drain solution improves aesthetics thanks to its square and essential shape.                                                                                                                                  |

### **TECHNICAL DATA**