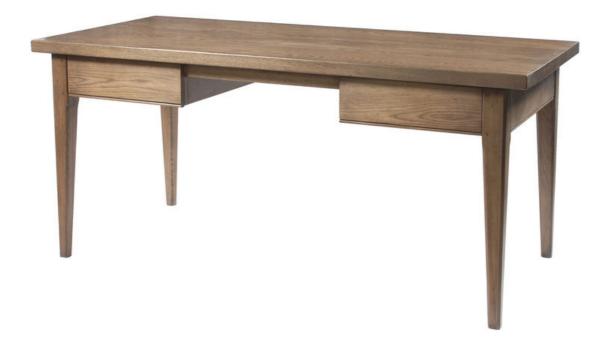

## **HT266 Primitive Desk**

HT266 Primitive desk in oak with 2 drawers- (shown in London grey finish)

31"H x 67"L x 32" D 78cm H x 170cm L x 80cmD

**Timber:** Oak (other timbers available subject to quotation) **Choice of Distress:** Light, Medium, Heavy (10% upcharge)