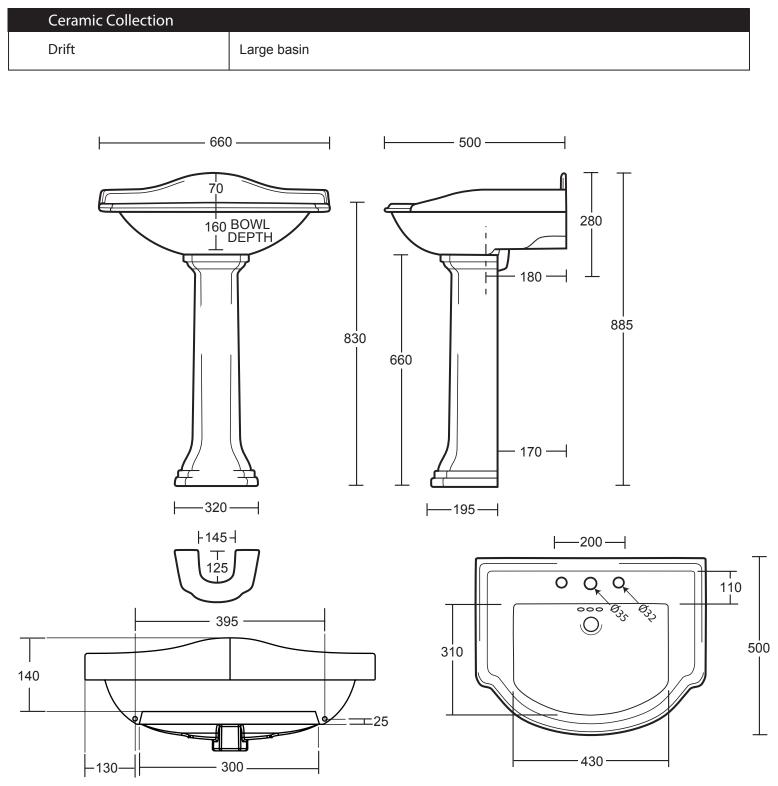

We recommend that all products are purchased with the assistance of a specialist bathroom retailer and always installed by an experienced installer who is a member of a recognized association. All sizes quoted are nominal: items may vary by plus or minus 2% against the figures quoted. When planning installations where dimensions are critical, it is essential that the space allowed for individual items is physically checked. Imperial Bathrooms can not be held liable for any costs associated with items not fitting in any given area. The contents of this statement are based on information correct at the time of publication. We reserve the right to make alterations and changes in product characteristics, fixing, packaging, operation etc at any time without notice.

For further information on