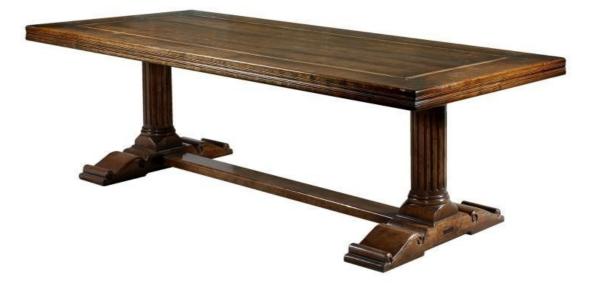

## **Pemberley Dining Table**

HT300 Pemberley Table - a superb looking highly detailed dining table with a refined finish available in 4 standard sizes or can be made to order as required

HT300A 30"H x 84"L x 44"W / 76cmH x 213cmL x 112cm W HT300B 30"H x 98"L x 44"W / 76cmH x 249cmL x 112cm W HT300C 30"H x 108"L x 44"W / 76cmH x 274cmL x 112cm W HT300D 30"H x 130"L x 44"W / 76cmH x 330cmL x 112cm W

Table is available with non-storing extension leaves as bespoke option.

**Timber:** Oak top with ash base **Choice of Distress:** Light, Medium, Heavy (10% upcharge)

Bespoke sizing available on all products. Contact us should you require a specific size or change to design. There is a 10% upcharge for heavy distressing.