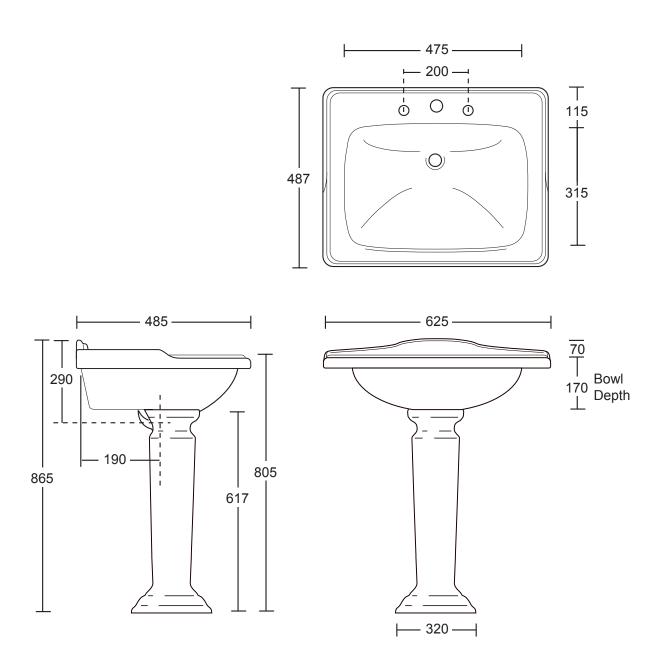

| Ceramic Collection |             |
|--------------------|-------------|
| Drift Square       | Large basin |

We recommend that all products are purchased with the assistance of a specialist bathroom retailer and always installed by an experienced installer who is a member of a recognized association. All sizes quoted are nominal: items may vary by plus or minus 2% against the figures quoted. When planning installations where dimensions are critical, it is essential that the space allowed for individual items is physically checked. Imperial Bathrooms can not be held liable for any costs associated with items not fitting in any given area. The contents of this statement are based on information correct at the time of publication. We reserve the right to make alterations and changes in product characteristics, fixing, packaging, operation etc at any time without notice.