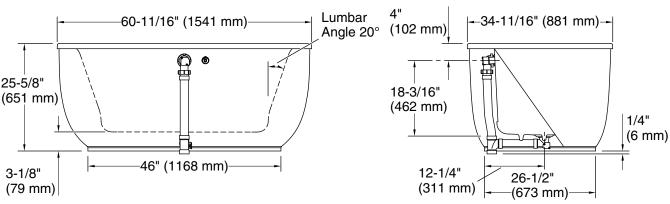

# Sunstruck®

Freestanding Bath K-24002

No change in measurements if connected with drain illustrated. (K-37386) Recommended Faucet Location

**Recommended Faucet Hole Location** 

# **Technical Information**

| mm)   |
|-------|
| 8 mm) |
|       |
|       |
|       |
|       |
| not   |
|       |