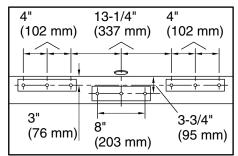

# Sunstruck®

Freestanding Bath K-24002

No change in measurements if connected with drain illustrated. (K-37386) Recommended Faucet Location

**Recommended Faucet Hole Location** 