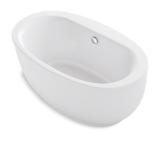

### Features

- Freestanding design creates a striking focal point in your bathing area.
- Oval-shaped basin offers a graceful and spacious bathing experience.
- Sloped lumbar support on both ends.
- 16-inch bathing depth offers a deep soaking experience.
- Wide deck along one side simplifies installation and provides support for getting in and out of bath.
- Fluted shroud.
- Textured bottom surface.
- Center drain.

# Sunstruck® Freestanding Bath K-24002