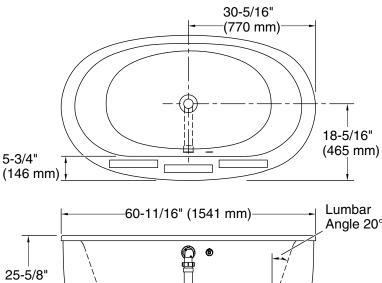

# Sunstruck®

Freestanding Bath K-24002

No change in measurements if connected with drain illustrated. (K-37386) Recommended Faucet Location

**Recommended Faucet Hole Location** 

# **Technical Information**

| mm)   |
|-------|
| 8 mm) |
|       |
|       |
|       |
|       |
| not   |
|       |