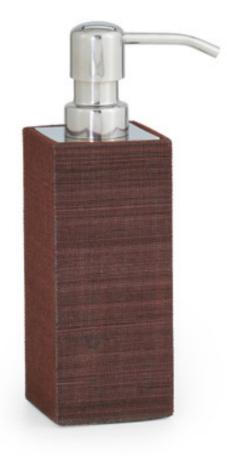

## ARABA CHOCOLATE PUMP DISPENSER

This textured brown soap dispenser is produced in the Philippines, where the artistry of palm buntal weaving has flourished for over a century. The fibers are sustainably sourced from the soft, unopened leaves of the Buri palm and steeped in a rich mahogany brown tint. Made in the Philippines.