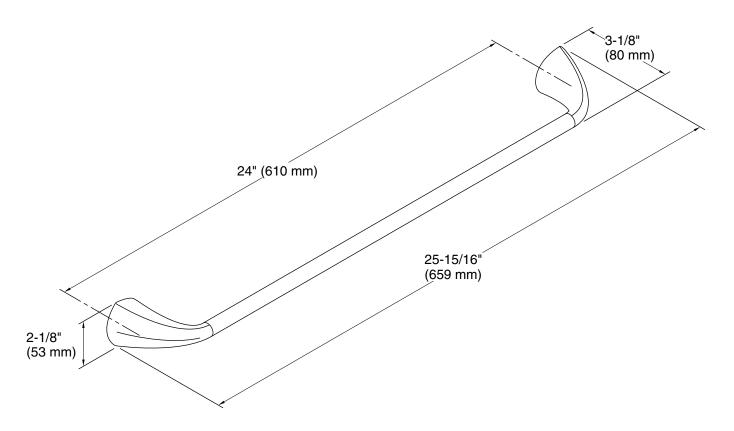

# **Technical Information**

All product dimensions are nominal.

Material: Metal