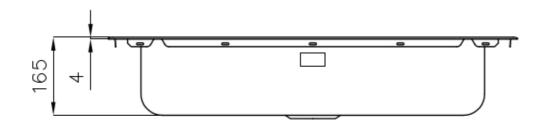

### **DETAILS**

| Finish                 | Foster brushed                                                  |
|------------------------|-----------------------------------------------------------------|
| Material               | AISI 304 stainless steel                                        |
| Texture                | Foster brushed                                                  |
| Base                   | 80 cm                                                           |
| Edge/Installation Type | Flat Edge                                                       |
| Dimensions             | 865x505 mm                                                      |
| Standard fittings      | Fixing hooks, gasket, drain, overflow and siphon, boxed packing |
| Mixer holes            | 1 standard hole - 2nd and 3rd on request                        |
| Built-in hole          | 840x480 mm                                                      |
|                        |                                                                 |