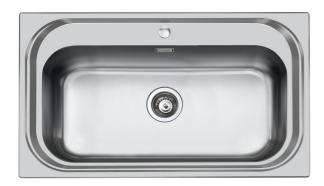

# Single tank sink S1000 1180 150

Sinks

Code: 1180 150

### **DETAILS**

| Finish                 | Foster brushed                                                  |
|------------------------|-----------------------------------------------------------------|
| Material               | AISI 304 stainless steel                                        |
| Texture                | Foster brushed                                                  |
| Base                   | 80 cm                                                           |
| Edge/Installation Type | Flat Edge                                                       |
| Dimensions             | 865x505 mm                                                      |
| Standard fittings      | Fixing hooks, gasket, drain, overflow and siphon, boxed packing |
| Mixer holes            | 1 standard hole - 2nd and 3rd on request                        |
| Built-in hole          | 840x480 mm                                                      |
|                        |                                                                 |

| Drainer                   | No                                                                                                                                                                                                                                                     |
|---------------------------|--------------------------------------------------------------------------------------------------------------------------------------------------------------------------------------------------------------------------------------------------------|
| Width                     | 86 cm                                                                                                                                                                                                                                                  |
| Bowl dimension            | 726x350mm                                                                                                                                                                                                                                              |
| Number of bowls           | 1 bowl                                                                                                                                                                                                                                                 |
| Waste fitting             | 3,5" drain                                                                                                                                                                                                                                             |
| FEATURES                  |                                                                                                                                                                                                                                                        |
| 2nd / 3rd hole availaible | The sink can be customized with the execution on request of additional holes, usable for double-hole mixers, for remote controlled drains or for the installation of soap dispensers. The positions are marked on the drawings with dotted line holes. |
| Added value               | Foster uses steel thicknesses higher than those used on average by other manufacturers. This is how, thanks to our long experience, we know how to make sinks of superior quality and with a better resistance to aging.                               |
| Basket 3,5" waste fitting | The drain is equipped with a large 3.5" drain, with the practical basket cap that prevents the discharge of solid parts. The 3.5 "drain allows the use of the Foster waste-disposer, compatible with all models.                                       |