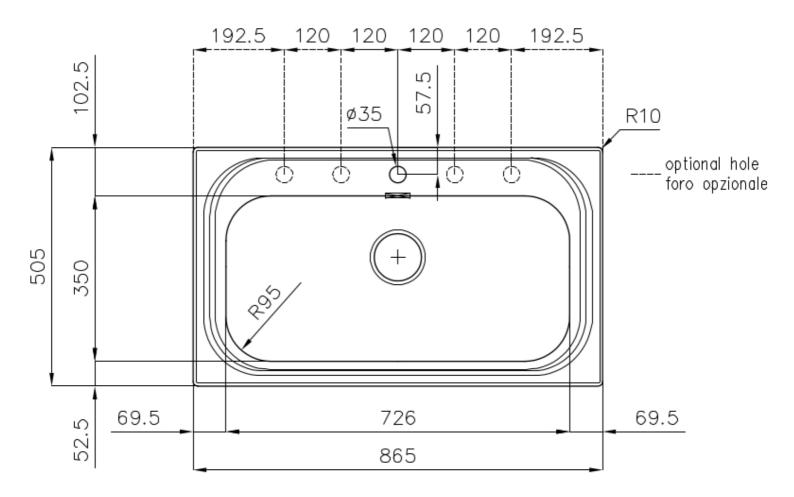

### **DETAILS**

| Finish                 | Foster brushed                                                  |
|------------------------|-----------------------------------------------------------------|
| Material               | AISI 304 stainless steel                                        |
| Texture                | Foster brushed                                                  |
| Base                   | 80 cm                                                           |
| Edge/Installation Type | Flat Edge                                                       |
| Dimensions             | 865x505 mm                                                      |
| Standard fittings      | Fixing hooks, gasket, drain, overflow and siphon, boxed packing |
| Mixer holes            | 1 standard hole - 2nd and 3rd on request                        |
| Built-in hole          | 840x480 mm                                                      |
|                        |                                                                 |

| Drainer                   | No                                                                                                                                                                                                                                                     |
|---------------------------|--------------------------------------------------------------------------------------------------------------------------------------------------------------------------------------------------------------------------------------------------------|
| Width                     | 86 cm                                                                                                                                                                                                                                                  |
| Bowl dimension            | 726x350mm                                                                                                                                                                                                                                              |
| Number of bowls           | 1 bowl                                                                                                                                                                                                                                                 |
| Waste fitting             | 3,5" drain                                                                                                                                                                                                                                             |
| FEATURES                  |                                                                                                                                                                                                                                                        |
| 2nd / 3rd hole availaible | The sink can be customized with the execution on request of additional holes, usable for double-hole mixers, for remote controlled drains or for the installation of soap dispensers. The positions are marked on the drawings with dotted line holes. |
| Added value               | Foster uses steel thicknesses higher than those used on average by other manufacturers. This is how, thanks to our long experience, we know how to make sinks of superior quality and with a better resistance to aging.                               |
| Basket 3,5" waste fitting | The drain is equipped with a large 3.5" drain, with the practical basket cap that prevents the discharge of solid parts. The 3.5 "drain allows the use of the Foster waste-disposer, compatible with all models.                                       |