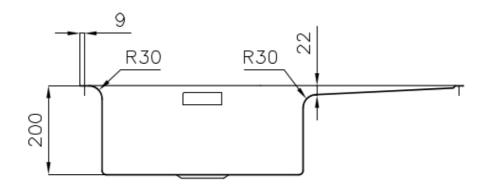

Squared bowls - 0/9 radius

The square bowls of Foster have perfectly squared vertical edges, while those on the bottom have a small radius of 9 mm that facilitates cleaning operations.