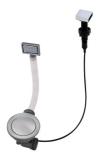

siphon are designed to leave as much space as possible in the under-sink area, more and more useful today for theseparate waste collection systems.                                                                                                    |



Space waste fitting

The elegant SPACE steel cap closes the drain and leaves no visible residues collected in the basket below. Space also has a small footprint and allows the optimal use of the under-sink compartment.

Squared bowls - 0/9 radius

The square bowls of Foster have perfectly squared vertical edges, while those on the bottom have a small radius of 9 mm that facilitates cleaning operations.

# **TECHNICAL DATA**





# Foster ==



● Built-in cut out for FTS - Foratura per installazione FTS

# **GALLERY**







# **EQUIPMENT**



Space automatic waste fitting 8407 108

# **OPTIONAL ACCESSORIES**



Cestello inox 8612 000



Glass chopping board 8633 300



HPDE Chopping board 8657 001



HPDE Twin chopping board 8644 101



Iroko-wood twin chopping board 8644 004



Stainless steel colander 8154 000

# Foster ==







Stainless steel plate rack 8100 154

Stainless steel plate rack 8100 201

Stainless steel plate rack 8100 303







Graters kit with ring-holder and food collection tray 8159 101



Stainless steel perforated tray 8151 000

#### **WARNING:**

The accessories 8159101, 8100303,8151000 are only usable in combination with 8644101 The accessories 8100154, 8154000 are only usable in combination with 8644004

### **RECOMMENDED PAIRINGS**



Mixer Tap 1/2 Circle 8480 000



Mixer Tap Play 8487 000