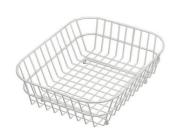

# **OPTIONAL ACCESSORIES**

Cestello inox 8612 000

Glass chopping board 8633 300

HPDE Chopping board 8657 001

HPDE Twin chopping board 8644 101

Iroko-wood twin chopping board 8644 004

Stainless steel colander 8154 000