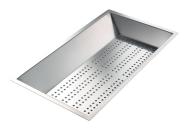

# **OPTIONAL ACCESSORIES**

Cestello inox 8612 000

Glass chopping board 8633 300

HPDE Chopping board 8657 001

HPDE Twin chopping board 8644 101

Iroko-wood twin chopping board 8644 004

Stainless steel colander 8154 000