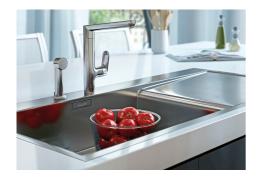

em          | Drain and siphon are designed to leave as much space as possible in the under-sink area, more and more useful today for theseparate waste collection systems.                                                                                                    |



Space waste fitting

The elegant SPACE steel cap closes the drain and leaves no visible residues collected in the basket below. Space also has a small footprint and allows the optimal use of the under-sink compartment.

Squared bowls - 0/9 radius

The square bowls of Foster have perfectly squared vertical edges, while those on the bottom have a small radius of 9 mm that facilitates cleaning operations.

# **TECHNICAL DATA**





# Foster ==



● Built-in cut out for FTS - Foratura per installazione FTS

# **GALLERY**







# **EQUIPMENT**



Space automatic waste fitting 8407 108

# **OPTIONAL ACCESSORIES**



Cestello inox 8612 000



Glass chopping board 8633 300



HPDE Chopping board 8657 001



HPDE Twin chopping board 8644 101



Iroko-wood twin chopping board 8644 004



Stainless steel colander 8154 000

# Foster ==







Stainless steel plate rack 8100 154

Stainless steel plate rack 8100 201

Stainless steel plate rack 8100 303







Graters kit with ring-holder and food collection tray 8159 101



Stainless steel perforated tray 8151 000

#### **WARNING:**

The accessories 8159101, 8100303,8151000 are only usable in combination with 8644101 The accessories 8100154, 8154000 are only usable in combination with 8644004

### **RECOMMENDED PAIRINGS**



Mixer Tap 1/2 Circle 8480 000



Mixer Ta