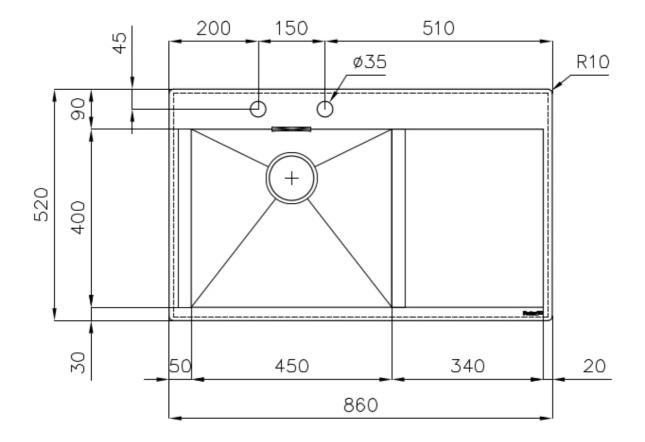

# **DETAILS**

| Finish                 | Foster brushed                                                                            |
|------------------------|-------------------------------------------------------------------------------------------|
| Material               | AISI 304 stainless steel                                                                  |
| Texture                | Satin                                                                                     |
| Base                   | 60 cm                                                                                     |
| Edge/Installation Type | Flush-mount   Top-mount                                                                   |
| Dimensions             | 860x520 mm                                                                                |
| Standard fittings      | Fixing hooks, gasket, drain, overflow and siphon, boxed packing                           |
| Mixer holes            | 2 standard holes                                                                          |
| Built-in hole          | View technical data sheet (for all Flush-mount / Top-mount models and Under-mount models) |

| Drainer                    | Yes                                                                                                                                                                                                                                                              |
|----------------------------|------------------------------------------------------------------------------------------------------------------------------------------------------------------------------------------------------------------------------------------------------------------|
| Width                      | 86 cm                                                                                                                                                                                                                                                            |
| Bowl dimension             | 450x400mm                                                                                                                                                                                                                                                        |
| Number of bowls            | 1 bowl                                                                                                                                                                                                                                                           |
| Waste fitting              | Drain with automatic control SPACE                                                                                                                                                                                                                               |
| FEATURES                   |                                                                                                                                                                                                                                                                  |
| Automatic waste fitting    | The waste-fitting with round remote knob is supplied; a practical accessory which makes it unnecessary to get wet in order to drain the water from the bowl.                                                                                                     |
| Diamond-shape bottom       | The draining of water is an important feature in a sink, and it's always taken good care of in Foster products. In the bent-welded sinks, which would have a flat bottom, the proper draining is guaranteed by the elegant beveling, which helps the water flow. |
| Double mixer hole          | The large tap counter is already fitted with a series of 2 tap holes. In the second hole it is possible to install the remote control of the automatic drain or, alternatively, a practical soap dispenser.                                                      |
| High thickness             | Imm thick steel. A significant thickness, which guarantees the maximum sturdiness and durability.                                                                                                                                                                |
| new wave - perfect profile | The wave is the exclusive feature of the New Wave sinks, a sinuous element that breaks the minimalistic rigor of square bowl and makes it more flexible - awarded with the prestigious Reddot Design Award 2015.                                                 |
| Perimetral overflow        | The overflow is always a security on the Foster sinks that prevents the overflow of water in case of oversights. The perimeter drain solution improves aesthetics thanks to its square and essential shape.                                                      |
| Save space system          | Drain and siphon are designed to leave as much space as possible in the under-sink area, more and more useful today for theseparate waste collection systems.                                                                                                    |