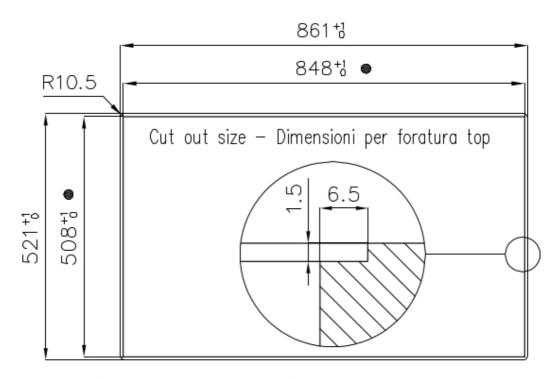

hape.                                                      |
| Save space system          | Drain and siphon are designed to leave as much space as possible in the under-sink area, more and more useful today for theseparate waste collection systems.                                                                                                    |



Space waste fitting

The elegant SPACE steel cap closes the drain and leaves no visible residues collected in the basket below. Space also has a small footprint and allows the optimal use of the under-sink compartment.

Squared bowls - 0/9 radius

The square bowls of Foster have perfectly squared vertical edges, while those on the bottom have a small radius of 9 mm that facilitates cleaning operations.

# **TECHNICAL DATA**





# Foster ==



● Built-in cut out for FTS - Foratura per installazione FTS

# **GALLERY**







# **EQUIPMENT**



Space automatic waste fitting 8407 108

# **OPTIONAL ACCESSORIES**



Cestello inox 8612 000



Glass chopping board 8633 300



HPDE Chopping board 8657 001



HPDE Twin chopping board 8644 101



Iroko-wood twin chopping board 8644 004



Stainless steel colander 8154 000

# Foster ==







Stainless steel plate rack 8100 154

Stainless steel plate rack 8100 201

Stainless steel plate rack 8100 303







Graters kit with ring-holder and food collection tray 8159 101



Stainless steel perforated tray 8151 000

#### **WARNING:**

The accessories 8159101, 8100303,8151000 are only usable in combination with 8644101 The accessories 8100154, 8154000 are only usable in combination with 8644