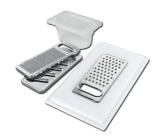

# Foster ==

Stainless steel plate rack 8100 154

Stainless steel plate rack 8100 201

Stainless steel plate rack 8100 303

Graters kit with ring-holder and food collection tray 8159 101

Stainless steel perforated tray 8151 000

#### **WARNING:**

The accessories 8159101, 8100303,8151000 are only usable in combination with 8644101 The accessories 8100154, 8154000 are only usable in combination with 8644004