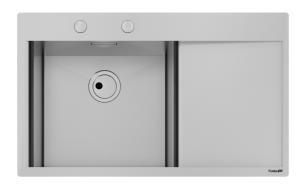

# Sink New Wave 1414 00x

Sinks

Code: 1414 00x

Code: 1414 001 DX (Vasca a destra) Code: 1414 002 SX (Vasca a sinistra)

# **DETAILS**

| Finish                 | Foster brushed                                                                            |
|------------------------|-------------------------------------------------------------------------------------------|
| Material               | AISI 304 stainless steel                                                                  |
| Texture                | Satin                                                                                     |
| Base                   | 60 cm                                                                                     |
| Edge/Installation Type | Flush-mount   Top-mount                                                                   |
| Dimensions             | 860x520 mm                                                                                |
| Standard fittings      | Fixing hooks, gasket, drain, overflow and siphon, boxed packing                           |
| Mixer holes            | 2 standard holes                                                                          |
| Built-in hole          | View technical data sheet (for all Flush-mount / Top-mount models and Under-mount models) |