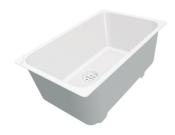

# **DETAILS**

| Finish                 | Foster brushed                                                                            |
|------------------------|-------------------------------------------------------------------------------------------|
| Material               | AISI 304 stainless steel                                                                  |
| Texture                | Satin                                                                                     |
| Base                   | 60 cm                                                                                     |
| Edge/Installation Type | Flush-mount   Top-mount                                                                   |
| Dimensions             | 860x520 mm                                                                                |
| Standard fittings      | Fixing hooks, gasket, drain, overflow and siphon, boxed packing                           |
| Mixer holes            | 2 standard holes                                                                          |
| Built-in hole          | View technical data sheet (for all Flush-mount / Top-mount models and Under-mount models) |

| Drainer                    | Yes                                                                                                                                                                                                                                                              |
|----------------------------|------------------------------------------------------------------------------------------------------------------------------------------------------------------------------------------------------------------------------------------------------------------|
| Width                      | 86 cm                                                                                                                                                                                                                                                            |
| Bowl dimension             | 450x400mm                                                                                                                                                                                                                                                        |
| Number of bowls            | 1 bowl                                                                                                                                                                                                                                                           |
| Waste fitting              | Drain with automatic control SPACE                                                                                                                                                                                                                               |
| FEATURES                   |                                                                                                                                                                                                                                                                  |
| Automatic waste fitting    | The waste-fitting with round remote knob is supplied; a practical accessory which makes it unnecessary to get wet in order to drain the water from the bowl.                                                                                                     |
| Diamond-shape bottom       | The draining of water is an important feature in a sink, and it's always taken good care of in Foster products. In the bent-welded sinks, which would have a flat bottom, the proper draining is guaranteed by the elegant beveling, which helps the water flow. |
| Double mixer hole          | The large tap counter is already fitted with a series of 2 tap holes. In the second hole it is possible to install the remote control of the automatic drain or, alternatively, a practical soap dispenser.                                                      |
| High thickness             | Imm thick steel. A significant thickness, which guarantees the maximum sturdiness and durability.                                                                                                                                                                |
| new wave - perfect profile | The wave is the exclusive feature of the New Wave sinks, a sinuous element that breaks the minimalistic rigor of square bowl and makes it more flexible - awarded with the prestigious Reddot Design Award 2015.                                                 |
| Perimetral overflow        | The overflow is always a security on the Foster sinks that prevents the overflow of water in case of oversights. The perimeter drain solution improves aesthetics thanks to its square and essential shape.                                                      |
| Save space system          | Drain and siphon are designed to leave as much space as possible in the under-sink area, more and more useful today for theseparate waste collection systems.                                                                                                    |