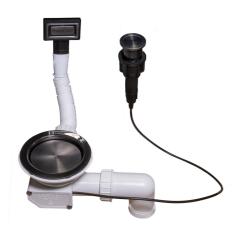

## Space Push Gun Metal automatic waste fitting 8407 120

Accessories e Complements

Code: 8407 120

**Space Push Gun Metal** automatic drain with round remote control and perimeter overflow. Double stopper included: Space gun metal and "basket" Gun Metal.

## DETAILS

| Coloring         | Gun Metal       |
|------------------|-----------------|
| Texture          | Satin           |
| Finish           | PVD             |
| Material         | Stainless steel |
| Sink accessories | Waste fitting   |
| Built-in hole    | Ø 35mm          |