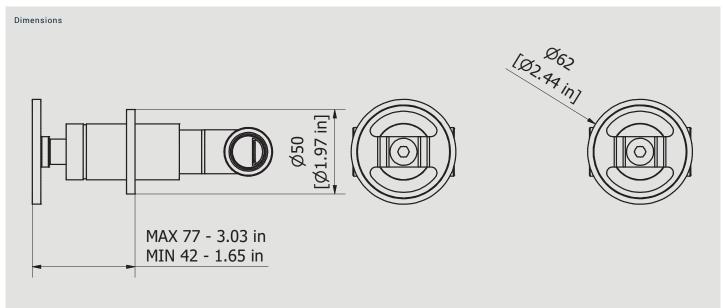

#### Two holes wall mounted shower

Cartridge

G1/2" ceramic cartridge

G1/2" female

Flow Rate (+/-10%)

1 BAR 2 BAR 3 BAR 3 BAR 49.3 l\min 49.3 l\min

Production

Main body is a single casted pieces