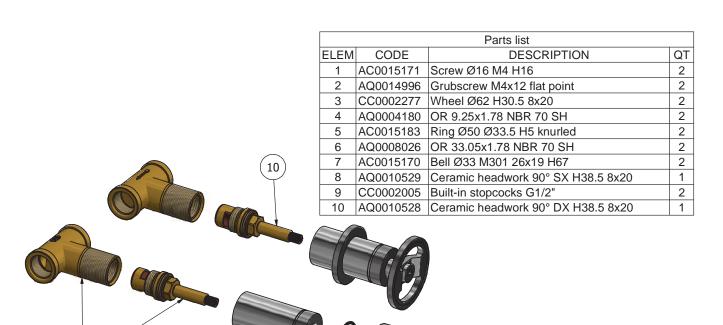

#### Two holes wall mounted shower

Cartridge

G1/2" ceramic cartridge

G1/2" female

Flow Rate (+/-10%)

1 BAR 2 BAR 3 BAR 3 BAR 49.3 l\min 49.3 l\min

Production

Main body is a single casted pieces