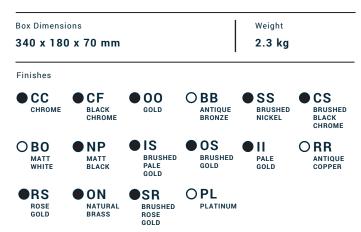

Material

**BRASS** 

According to CuZn35Pb2Al-B (CB752S)
Max Lead content: 1.36%

8

3

2