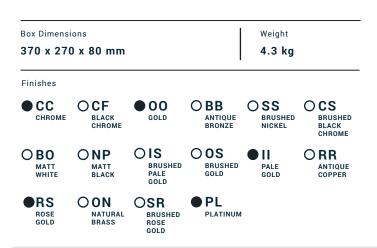

Collection

## **BELMONDO**

Article

**BT392** 

Description

Three holes washbasin

Dimensions

| Ceramic headwork<br>G1/2" ceramic headwork | Threaded fitting G1/2" male              |                  |                  |   |
|--------------------------------------------|------------------------------------------|------------------|------------------|---|
| Aerator<br>M16.5x1                         | Flow Rate (+/-10%)<br>1 BAR<br>3.5 l\min | 2 BAR<br>4 I\min | 3 BAR<br>4 I∖min |   |
| Production                                 | Material                                 |                  |                  | _ |