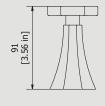

## **BELMONDO**

Article

**BT392** 

Description

Three holes washbasin

Dimensions

| Ceramic headwork<br>G1/2" ceramic headwork | Threaded fitting G1/2" male              |                  |                  |   |
|--------------------------------------------|------------------------------------------|------------------|------------------|---|
| Aerator<br>M16.5x1                         | Flow Rate (+/-10%)<br>1 BAR<br>3.5 l\min | 2 BAR<br>4 I\min | 3 BAR<br>4 I∖min |   |
| Production                                 | Material                                 |                  |                  | _ |