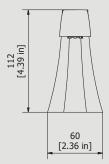

## **BELMONDO**

Article

**BT392** 

Description

Three holes washbasin

Dimensions

| Ceramic headwork<br>G1/2" ceramic headwork | Threaded fitting G1/2" male              |                  |                  |   |
|--------------------------------------------|------------------------------------------|------------------|------------------|---|
| Aerator<br>M16.5x1                         | Flow Rate (+/-10%)<br>1 BAR<br>3.5 l\min | 2 BAR<br>4 I\min | 3 BAR<br>4 I∖min |   |
| Production                                 | Material                                 |                  |                  | _ |