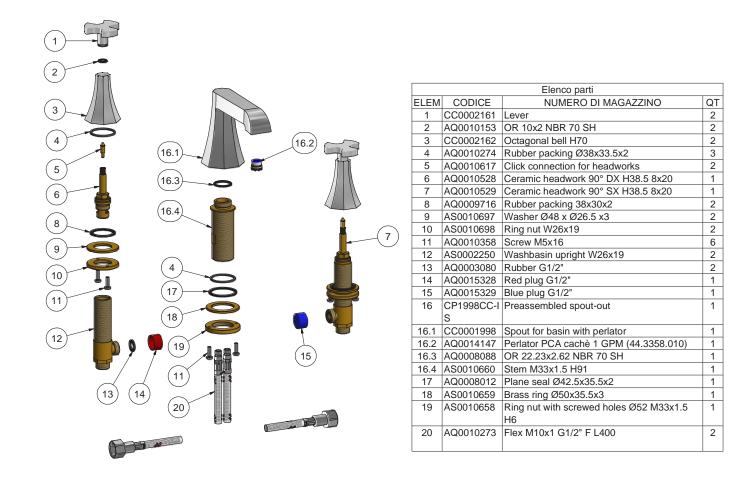

## **BELMONDO**

Article

**BT392** 

Description

Three holes washbasin

Dimensions

| Ceramic headwork<br>G1/2" ceramic headwork | Threaded fitting G1/2" male              |                  |                  |   |
|--------------------------------------------|------------------------------------------|------------------|------------------|---|
| Aerator<br>M16.5x1                         | Flow Rate (+/-10%)<br>1 BAR<br>3.5 l\min | 2 BAR<br>4 I\min | 3 BAR<br>4 I∖min |   |
| Production                                 | Material                                 |                  |                  | _ |

Main body is a single casted pieces

BRASS According to CuZn35Pb2AL-B (CB752S) Max Lead content: 1.36%

IB RUBINETTERIE s.p.a via dei Pianotti 3/5 25068 Sarezzo (BS) - Italy - T. +39 030 802101 F. +39 030 803097 info@ibrubinetterie.it **P.IVA** 01785230986 capitale sociale €420.000,00 i.v. www.ibrubinetti.it