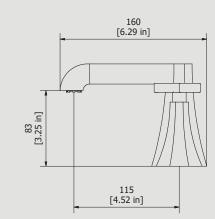

## **BELMONDO**

Article

**BT392** 

Description

Three holes washbasin

Dimensions

| Ceramic headwork<br>G1/2" ceramic headwork | Threaded fitting G1/2" male              |                  |                  |   |
|--------------------------------------------|------------------------------------------|------------------|------------------|---|
| Aerator<br>M16.5x1                         | Flow Rate (+/-10%)<br>1 BAR<br>3.5 l\min | 2 BAR<br>4 I\min | 3 BAR<br>4 I∖min |   |
| Production                                 | Material                                 |                  |                  | _ |