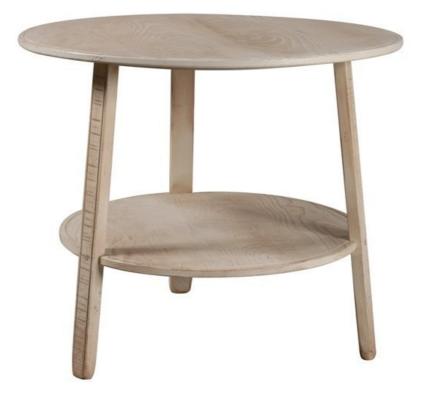

## Large Cider Mill Cricket Table

## HT326 Large Cider Mill Cricket Table with shelf

30" H x 36" dia 76cm H x 90cm dia

Inspired by the original Cider Mill Dining Table, this is a classic cricket table with a round shelf underneath instead of the usual triangular shape. Whilst this great side table looks stunningly beautiful in any of our finishes, we would be happy to create it in a special finish of your choice. Shown here in "Avignon" finish.