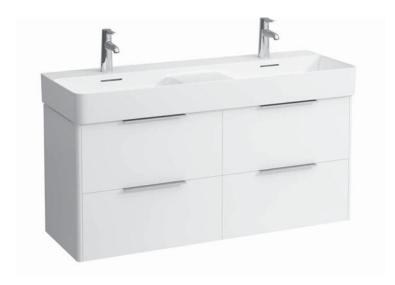

## **BASE FURNITURE FOR VAL**

Vanity unit 40253.4

| TECHNICAL DATA     |                                                   |                                |                      |                                                    |
|--------------------|---------------------------------------------------|--------------------------------|----------------------|----------------------------------------------------|
| Order no.          | 40253.4 / 4 drawers                               |                                | Accessories incl.    | 2 drawer organizers, U-shaped,                     |
| Dimensions (WxHxD) | 1178,5 x 515 x 391 mm                             |                                |                      | order no. 49611.3                                  |
| Matching for       | Double washbasin, order no. 81428.2               |                                | Accessories excl.    | Feet (2 pieces), anodized aluminium,               |
| Specification      | Body/Front                                        |                                |                      | order no. 40299.0                                  |
|                    | White matt:                                       | Body MDF with PVC foil (post-  |                      | Towel rail, anodized aluminium,                    |
|                    |                                                   | forming)                       |                      | order no. 49095.1                                  |
|                    |                                                   | Front MDF with PVC foil and    |                      | Space saving siphon, order no. 89424.0             |
|                    |                                                   | ABS edges                      | Mounting acc. incl.  | Installation set for furniture, order no. 49114.0, |
|                    | White glossy, Traffic grey:                       |                                |                      | 49301.5                                            |
|                    |                                                   | Body MDF with PET foil (post-  | Mounting information | The walls installed on must meet the require-      |
|                    |                                                   | forming)                       |                      | ments of the furniture in terms of weight and      |
|                    |                                                   | Front MDF with PET foil and    |                      | the supplied fastening elements. If this cannot    |
|                    |                                                   | ABS edges                      |                      | be guaranteed another method of installation       |
|                    | Elm light/dark: Body particle board with CPL foil |                                |                      | needs to be chosen. For example with feet.         |
|                    |                                                   | Front melamine coated particle | Colours              | 260 – White matt                                   |
|                    |                                                   | board with ABS edges           |                      | 261 – White glossy                                 |
|                    | anodized aluminium handle bars on the top of      |                                |                      | 262 - Light elm                                    |
|                    | the drawers                                       |                                |                      | 263 - Dark brown elm                               |
|                    | 4 full extension drawers (soft-close mechanism)   |                                |                      | 266 - Traffic grey                                 |
| Weight             | 43,5 kg                                           |                                |                      | 999 – 39 other lacquered colours on request        |