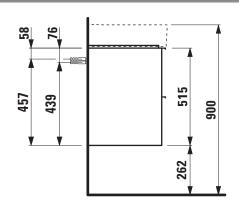

## **BASE FURNITURE FOR VAL**

Vanity unit 40253.4

| TECHNICAL DATA     |                                                   |                                |                      |                                                    |
|--------------------|---------------------------------------------------|--------------------------------|----------------------|----------------------------------------------------|
| Order no.          | 40253.4 / 4 drawers                               |                                | Accessories incl.    | 2 drawer organizers, U-shaped,                     |
| Dimensions (WxHxD) | 1178,5 x 515 x 391 mm                             |                                |                      | order no. 49611.3                                  |
| Matching for       | Double washbasin, order no. 81428.2               |                                | Accessories excl.    | Feet (2 pieces), anodized aluminium,               |
| Specification      | Body/Front                                        |                                |                      | order no. 40299.0                                  |
|                    | White matt:                                       | Body MDF with PVC foil (post-  |                      | Towel rail, anodized aluminium,                    |
|                    |                                                   | forming)                       |                      | order no. 49095.1                                  |
|                    |                                                   | Front MDF with PVC foil and    |                      | Space saving siphon, order no. 89424.0             |
|                    |                                                   | ABS edges                      | Mounting acc. incl.  | Installation set for furniture, order no. 49114.0, |
|                    | White glossy, Traffic grey:                       |                                |                      | 49301.5                                            |
|                    |                                                   | Body MDF with PET foil (post-  | Mounting information | The walls installed on must meet the require-      |
|                    |                                                   | forming)                       |                      | ments of the furniture in terms of weight and      |
|                    |                                                   | Front MDF with PET foil and    |                      | the supplied fastening elements. If this cannot    |
|                    |                                                   | ABS edges                      |                      | be guaranteed another method of installation       |
|                    | Elm light/dark: Body particle board with CPL foil |                                |                      | needs to be chosen. For example with feet.         |
|                    |                                                   | Front melamine coated particle | Colours              | 260 – White matt                                   |
|                    |                                                   | board with ABS edges           |                      | 261 – White glossy                                 |
|                    | anodized aluminium handle bars on the top of      |                                |                      | 262 - Light elm                                    |
|                    | the drawers                                       |                                |                      | 263 - Dark brown elm                               |
|                    | 4 full extension drawers (soft-close mechanism)   |                                |                      | 266 - Traffic grey                                 |
| Weight             | 43,5 kg                                           |                                |                      | 999 – 39 other lacquered colours on request        |

## TECHNICAL DRAWINGS / S 1 : 20