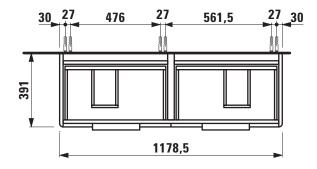

## **BASE FURNITURE FOR VAL**

Vanity unit 40253.4

| TECHNICAL DATA     |                                                   |                                |                      |                                                    |
|--------------------|---------------------------------------------------|--------------------------------|----------------------|----------------------------------------------------|
| Order no.          | 40253.4 / 4 drawers                               |                                | Accessories incl.    | 2 drawer organizers, U-shaped,                     |
| Dimensions (WxHxD) | 1178,5 x 515 x 391 mm                             |                                |                      | order no. 49611.3                                  |
| Matching for       | Double washbasin, order no. 81428.2               |                                | Accessories excl.    | Feet (2 pieces), anodized aluminium,               |
| Specification      | Body/Front                                        |                                |                      | order no. 40299.0                                  |
|                    | White matt:                                       | Body MDF with PVC foil (post-  |                      | Towel rail, anodized aluminium,                    |
|                    |                                                   | forming)                       |                      | order no. 49095.1                                  |
|                    |                                                   | Front MDF with PVC foil and    |                      | Space saving siphon, order no. 89424.0             |
|                    |                                                   | ABS edges                      | Mounting acc. incl.  | Installation set for furniture, order no. 49114.0, |
|                    | White glossy, Traffic grey:                       |                                |                      | 49301.5                                            |
|                    |                                                   | Body MDF with PET foil (post-  | Mounting information | The walls installed on must meet the require-      |
|                    |                                                   | forming)                       |                      | ments of the furniture in terms of weight and      |
|                    |                                                   | Front MDF with PET foil and    |                      | the supplied fastening elements. If this cannot    |
|                    |                                                   | ABS edges                      |                      | be guaranteed another method of installation       |
|                    | Elm light/dark: Body particle board with CPL foil |                                |                      | needs to be chosen. For example with feet.         |
|                    |                                                   | Front melamine coated particle | Colours              | 260 – White matt                                   |
|                    |                                                   | board with ABS edges           |                      | 261 – White glossy                                 |
|                    | anodized aluminium handle bars on the top of      |                                |                      | 262 - Light elm                                    |
|                    | the drawers                                       |                                |                      | 263 - Dark brown elm                               |
|                    | 4 full extension drawers (soft-close mechanism)   |                                |                      | 266 - Traffic grey                                 |
| Weight             | 43,5 kg                                           |                                |                      | 999 – 39 other lacquered colours on request        |

## TECHNICAL DRAWINGS / S 1 : 20