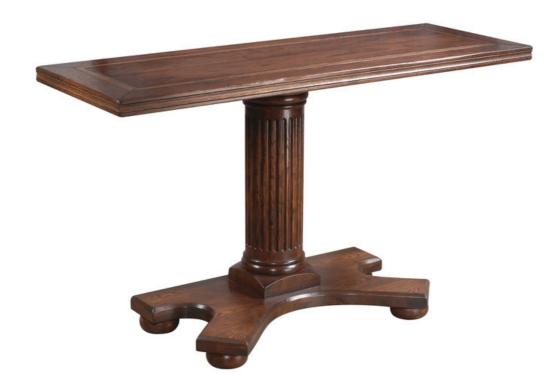

## **Pemberley Hall Console**

HT340 Pemberley Hall Console with shaped base in oak

32.5" x 55" x 19.5" 82cm T x 140cm x 50cm

**Timber:** Oak top with ash base **Choice of Distress:** Light, Medium, Heavy (10% upcharge)