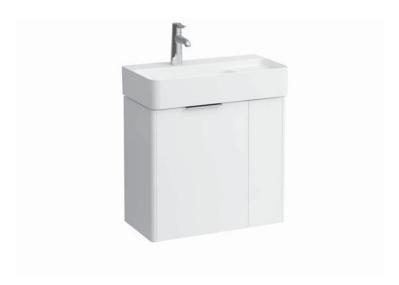

## **BASE FURNITURE FOR VAL**

Vanity unit 40255.2

| TECHNICAL DA       | TA                                                                      |                                |                                           |                                                    |
|--------------------|-------------------------------------------------------------------------|--------------------------------|-------------------------------------------|----------------------------------------------------|
| Order no.          | 40255.2                                                                 |                                | Weight                                    | 14,0 kg                                            |
| Dimensions (WxHxD) | 584 x 515 x 289 mm                                                      |                                | Accessories excl.                         | Feet (2 pieces), anodized aluminium,               |
| Matching for       | Washbasin, order no. 81528.5                                            |                                |                                           | order no. 40299.0                                  |
| Specification      | Body/Front                                                              |                                |                                           | Space saving siphon, order no. 89424.0             |
|                    | White matt:                                                             | Body MDF with PVC foil (post-  | Mounting acc. incl.  Mounting information | Installation set for furniture, order no. 49301.5, |
|                    |                                                                         | forming)                       |                                           | 49610.3                                            |
|                    |                                                                         | Front MDF with PVC foil and    |                                           | The walls installed on must meet the require-      |
|                    |                                                                         | ABS edges                      |                                           | ments of the furniture in terms of weight and      |
|                    | White glossy, Traffic grey:  Body MDF with PET foil (post-              |                                |                                           | the supplied fastening elements. If this cannot    |
|                    |                                                                         |                                |                                           | be guaranteed another method of installation       |
|                    |                                                                         | forming)                       | Colours                                   | needs to be chosen. For example with feet.         |
|                    |                                                                         | Front MDF with PET foil and    |                                           | 260 - White matt                                   |
|                    |                                                                         | ABS edges                      |                                           | 261 – White glossy                                 |
|                    | Elm light/dark: Body particle board with CPL foil                       |                                |                                           | 262 – Light elm                                    |
|                    |                                                                         | Front melamine coated particle |                                           | 263 - Dark brown elm                               |
|                    |                                                                         | board with ABS edges           |                                           | 266 - Traffic grey                                 |
|                    | anodized aluminium handle bar on the top 2 doors (soft-close mechanism) |                                |                                           | 999 – 39 other lacquered colours on request        |
|                    |                                                                         |                                |                                           |                                                    |
|                    | 1 internal glass shelf (adjustable)                                     |                                |                                           |                                                    |