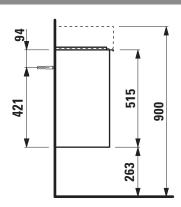

## **BASE FURNITURE FOR VAL**

Vanity unit 40255.2

| TECHNICAL DA       | TA                                                                      |                                |                                           |                                                    |
|--------------------|-------------------------------------------------------------------------|--------------------------------|-------------------------------------------|----------------------------------------------------|
| Order no.          | 40255.2                                                                 |                                | Weight                                    | 14,0 kg                                            |
| Dimensions (WxHxD) | 584 x 515 x 289 mm                                                      |                                | Accessories excl.                         | Feet (2 pieces), anodized aluminium,               |
| Matching for       | Washbasin, order no. 81528.5                                            |                                |                                           | order no. 40299.0                                  |
| Specification      | Body/Front                                                              |                                |                                           | Space saving siphon, order no. 89424.0             |
|                    | White matt:                                                             | Body MDF with PVC foil (post-  | Mounting acc. incl.  Mounting information | Installation set for furniture, order no. 49301.5, |
|                    |                                                                         | forming)                       |                                           | 49610.3                                            |
|                    |                                                                         | Front MDF with PVC foil and    |                                           | The walls installed on must meet the require-      |
|                    |                                                                         | ABS edges                      |                                           | ments of the furniture in terms of weight and      |
|                    | White glossy, Traffic grey:  Body MDF with PET foil (post-              |                                |                                           | the supplied fastening elements. If this cannot    |
|                    |                                                                         |                                |                                           | be guaranteed another method of installation       |
|                    |                                                                         | forming)                       | Colours                                   | needs to be chosen. For example with feet.         |
|                    |                                                                         | Front MDF with PET foil and    |                                           | 260 - White matt                                   |
|                    |                                                                         | ABS edges                      |                                           | 261 – White glossy                                 |
|                    | Elm light/dark: Body particle board with CPL foil                       |                                |                                           | 262 – Light elm                                    |
|                    |                                                                         | Front melamine coated particle |                                           | 263 - Dark brown elm                               |
|                    |                                                                         | board with ABS edges           |                                           | 266 - Traffic grey                                 |
|                    | anodized aluminium handle bar on the top 2 doors (soft-close mechanism) |                                |                                           | 999 – 39 other lacquered colours on request        |
|                    |                                                                         |                                |                                           |                                                    |
|                    | 1 internal glass shelf (adjustable)                                     |                                |                                           |                                                    |

## TECHNICAL DRAWINGS / S 1 : 20

LAUFEN