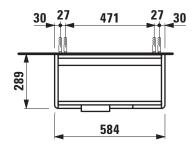

## **BASE FURNITURE FOR VAL**

Vanity unit 40255.2

| TECHNICAL DA       | TA                                                                      |                                |                                           |                                                    |
|--------------------|-------------------------------------------------------------------------|--------------------------------|-------------------------------------------|----------------------------------------------------|
| Order no.          | 40255.2                                                                 |                                | Weight                                    | 14,0 kg                                            |
| Dimensions (WxHxD) | 584 x 515 x 289 mm                                                      |                                | Accessories excl.                         | Feet (2 pieces), anodized aluminium,               |
| Matching for       | Washbasin, order no. 81528.5                                            |                                |                                           | order no. 40299.0                                  |
| Specification      | Body/Front                                                              |                                |                                           | Space saving siphon, order no. 89424.0             |
|                    | White matt:                                                             | Body MDF with PVC foil (post-  | Mounting acc. incl.  Mounting information | Installation set for furniture, order no. 49301.5, |
|                    |                                                                         | forming)                       |                                           | 49610.3                                            |
|                    |                                                                         | Front MDF with PVC foil and    |                                           | The walls installed on must meet the require-      |
|                    |                                                                         | ABS edges                      |                                           | ments of the furniture in terms of weight and      |
|                    | White glossy, Traffic grey:  Body MDF with PET foil (post-              |                                |                                           | the supplied fastening elements. If this cannot    |
|                    |                                                                         |                                |                                           | be guaranteed another method of installation       |
|                    |                                                                         | forming)                       | Colours                                   | needs to be chosen. For example with feet.         |
|                    |                                                                         | Front MDF with PET foil and    |                                           | 260 - White matt                                   |
|                    |                                                                         | ABS edges                      |                                           | 261 – White glossy                                 |
|                    | Elm light/dark: Body particle board with CPL foil                       |                                |                                           | 262 – Light elm                                    |
|                    |                                                                         | Front melamine coated particle |                                           | 263 - Dark brown elm                               |
|                    |                                                                         | board with ABS edges           |                                           | 266 - Traffic grey                                 |
|                    | anodized aluminium handle bar on the top 2 doors (soft-close mechanism) |                                |                                           | 999 – 39 other lacquered colours on request        |
|                    |                                                                         |                                |                                           |                                                    |
|                    | 1 internal glass shelf (adjustable)                                     |                                |                                           |                                                    |

## TECHNICAL DRAWINGS / S 1 : 20

LAUFEN