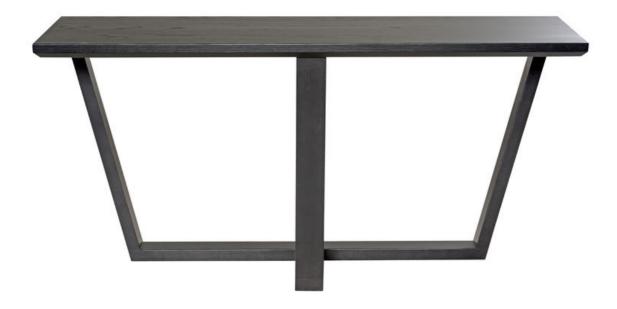

## **Wimbledon Console Table**

HT343 Wimbledon Console Table with under champher to the to the top edge

31.5" H x 71" L x 19.75" D 80cm H x 180cm L x 50cm D

Bespoke sizes are available subject to quotation, available in a large selection of finishes to your choice. Premium and bespoke finishes are available at additional cost.