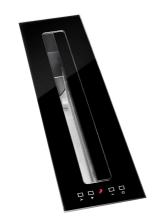

## **Hood Domino Air 2455 000**

Hoods

Code: 2455 000

## **DETAILS**

| Coloring            | Black                                                      |
|---------------------|------------------------------------------------------------|
| Material            | Glass                                                      |
| Energy class        | В                                                          |
| Dimensions on plane | 140x520mm                                                  |
| Grease filters      | 1 grease filtres in stainless steel                        |
| Operation           | Suction hood (filtering mode with optional carbon filters) |
| Cut out             | 126x490 mm                                                 |
| Air exhaust hole    | 220x90 mm                                                  |
| Notes:              | ATTENTION: Cannot be used in combination with gas hobs.    |