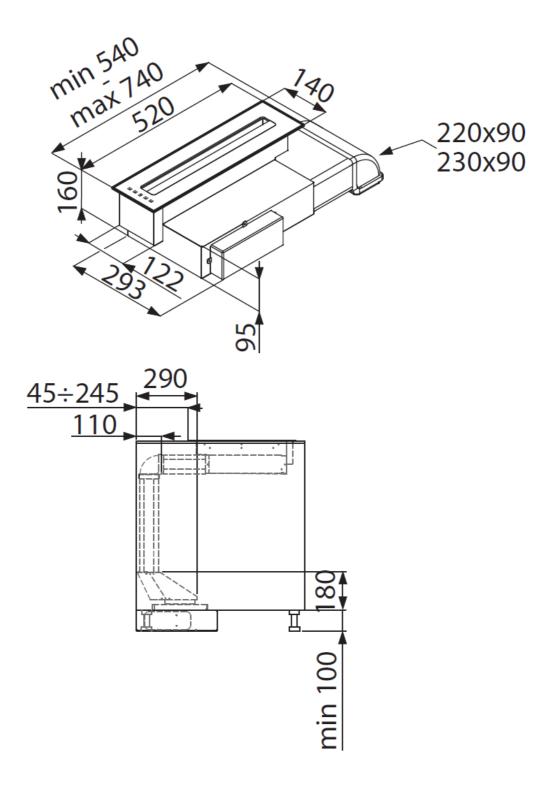

## **DETAILS**

| Coloring            | Black                                                      |
|---------------------|------------------------------------------------------------|
| Material            | Glass                                                      |
| Energy class        | В                                                          |
| Dimensions on plane | 140x520mm                                                  |
| Grease filters      | 1 grease filtres in stainless steel                        |
| Operation           | Suction hood (filtering mode with optional carbon filters) |
| Cut out             | 126x490 mm                                                 |
| Air exhaust hole    | 220x90 mm                                                  |
| Notes:              | ATTENTION: Cannot be used in combination with gas hobs.    |

| Air flow rate          | 490mc/h                                                                                                                                                                                        |
|------------------------|------------------------------------------------------------------------------------------------------------------------------------------------------------------------------------------------|
| Motor power            | 190W                                                                                                                                                                                           |
| Hood type              | Table-top hood                                                                                                                                                                                 |
| Type of commands       | Touch Control                                                                                                                                                                                  |
| Suction speed          | 4 operating speeds                                                                                                                                                                             |
| Notes:                 | Fume exhaust ducts must have an internal diameter not lower than 120 mm                                                                                                                        |
| FEATURES               |                                                                                                                                                                                                |
| Auto delayed shutdown  | All the models with electronic interface can be programmed to turn off the suction at a postponed moment, so as to prolong the aeration of the room even after the cooking has been completed. |
| Filter cleaning notice | This function keeps track of the hours of use of the hood and signals the need to wash the filters in order to maintain the perfect efficiency of the hood.                                    |

## **TECHNICAL DATA**