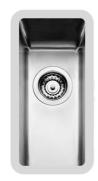

### Sink KE - R15 2151 850

Sinks

Code: 2151 850

### **DETAILS**

| Foster brushed                                                                            |
|-------------------------------------------------------------------------------------------|
| AISI 304 stainless steel                                                                  |
| Foster brushed                                                                            |
| 30 cm                                                                                     |
| Undermount                                                                                |
| 222x442 mm                                                                                |
| Fixing hooks, gasket, drain, overflow and siphon, boxed packing                           |
| No standard holes                                                                         |
| View technical data sheet (for all Flush-mount / Top-mount models and Under-mount models) |
|                                                                                           |

| Drainer                   | No                                                                                                                                                                                                               |
|---------------------------|------------------------------------------------------------------------------------------------------------------------------------------------------------------------------------------------------------------|
| Width                     | 22 cm                                                                                                                                                                                                            |
| Bowl dimension            | 180x400mm                                                                                                                                                                                                        |
| Number of bowls           | 1 bowl                                                                                                                                                                                                           |
| Waste fitting             | 3,5" drain                                                                                                                                                                                                       |
| FEATURES                  |                                                                                                                                                                                                                  |
| Basket 3,5" waste fitting | The drain is equipped with a large 3.5" drain, with the practical basket cap that prevents the discharge of solid parts. The 3.5 "drain allows the use of the Foster waste-disposer, compatible with all models. |
| High thickness            | lmm thick steel. A significant thickness, which guarantees the maximum sturdiness and durability.                                                                                                                |
| Perimetral overflow       | The overflow is always a security on the Foster sinks that prevents the overflow of water in case of oversights. The perimeter drain solution improves aesthetics thanks to its square and essential shape.      |
| Small radius              | Bowls with squared shapes with a modern design and an increased capacity, for a minimal aesthetics connected with an extreme practicity.                                                                         |