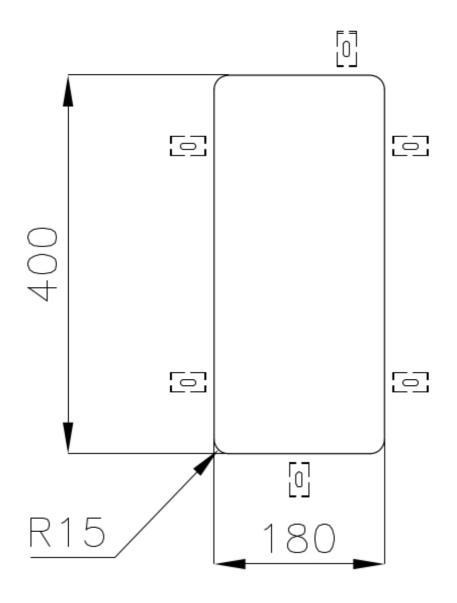

e with all models. |
| High thickness            | lmm thick steel. A significant thickness, which guarantees the maximum sturdiness and durability.                                                                                                                |
| Perimetral overflow       | The overflow is always a security on the Foster sinks that prevents the overflow of water in case of oversights. The perimeter drain solution improves aesthetics thanks to its square and essential shape.      |
| Small radius              | Bowls with squared shapes with a modern design and an increased capacity, for a minimal aesthetics connected with an extreme practicity.                                                                         |

### **TECHNICAL DATA**

# Foster ==





## Foster ==



Cut out size Dimensioni per foratura top



#### **RECOMMENDED PAIRINGS**







Mixer Tap Lorenzo 8466 000

### **OPTIONAL AUTOMATIC WASTE FITTINGS**



Automatic waste fitting 8407 113



Space automatic waste fitting 8407 108



Space automatic waste fitting 8407 109



Space Light automatic waste fitting 8407 117



Space Milano automatic waste fitting 8407 115



Space Push automatic waste fitting 8407 116