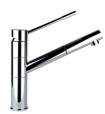

thickness, which guarantees the maximum sturdiness and durability.                                                                                                                |
| Perimetral overflow       | The overflow is always a security on the Foster sinks that prevents the overflow of water in case of oversights. The perimeter drain solution improves aesthetics thanks to its square and essential shape.      |
| Small radius              | Bowls with squared shapes with a modern design and an increased capacity, for a minimal aesthetics connected with an extreme practicity.                                                                         |

### **TECHNICAL DATA**

# Foster ==





## Foster ==



Cut out size Dimensioni per foratura top



#### **RECOMMENDED PAIRINGS**







Mixer Tap Lorenzo 8466 000

### **OPTIONAL AUTOMATIC WASTE FITTINGS**



Automatic waste fitting 8407 113



Space automatic waste fitting 8407 108



Space automatic waste fitting 8407 109



Space Light automatic waste fitting 8407 117



Space Milano automatic waste fitting 8407 115



Space Push automatic waste fitting 8407 116