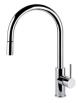

cant thickness, which guarantees the maximum sturdiness and durability.                                                                                                                |
| Perimetral overflow       | The overflow is always a security on the Foster sinks that prevents the overflow of water in case of oversights. The perimeter drain solution improves aesthetics thanks to its square and essential shape.      |
| Small radius              | Bowls with squared shapes with a modern design and an increased capacity, for a minimal aesthetics connected with an extreme practicity.                                                                         |

### **TECHNICAL DATA**

# Foster ==





## Foster ==



Cut out size Dimensioni per foratura top



#### **RECOMMENDED PAIRINGS**







Mixer Tap Lorenzo 8466 000

### **OPTIONAL AUTOMATIC WASTE FITTINGS**



Automatic waste fitting 8407 113



Space automatic waste fitting 8407 108



Space automatic waste fitting 8407 109



Space Light automatic waste fitting 8407 117



Space Milano automatic waste fitting 8407 115



Space Push automatic waste fitting 8407 116