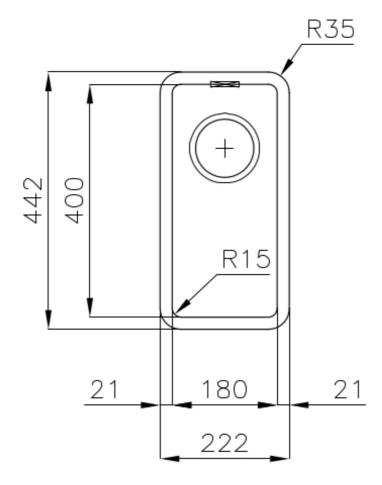

### **DETAILS**

| Foster brushed                                                                            |
|-------------------------------------------------------------------------------------------|
| AISI 304 stainless steel                                                                  |
| Foster brushed                                                                            |
| 30 cm                                                                                     |
| Undermount                                                                                |
| 222x442 mm                                                                                |
| Fixing hooks, gasket, drain, overflow and siphon, boxed packing                           |
| No standard holes                                                                         |
| View technical data sheet (for all Flush-mount / Top-mount models and Under-mount models) |
|                                                                                           |

| Drainer                   | No                                                                                                                                                                                                               |
|---------------------------|------------------------------------------------------------------------------------------------------------------------------------------------------------------------------------------------------------------|
| Width                     | 22 cm                                                                                                                                                                                                            |
| Bowl dimension            | 180x400mm                                                                                                                                                                                                        |
| Number of bowls           | 1 bowl                                                                                                                                                                                                           |
| Waste fitting             | 3,5" drain                                                                                                                                                                                                       |
| FEATURES                  |                                                                                                                                                                                                                  |
| Basket 3,5" waste fitting | The drain is equipped with a large 3.5" drain, with the practical basket cap that prevents the discharge of solid parts. The 3.5 "drain allows the use of the Foster waste-disposer, compatible with all models. |
| High thickness            | lmm thick steel. A significant thickness, which guarantees the maximum sturdiness and durability.                                                                                                                |
| Perimetral overflow       | The overflow is always a security on the Foster sinks that prevents the overflow of water in case of oversights. The perimeter drain solution improves aesthetics thanks to its square and essential shape.      |
| Small radius              | Bowls with squared shapes with a modern design and an increased capacity, for a minimal aesthetics connected with an extreme practicity.                                                                         |

### **TECHNICAL DATA**