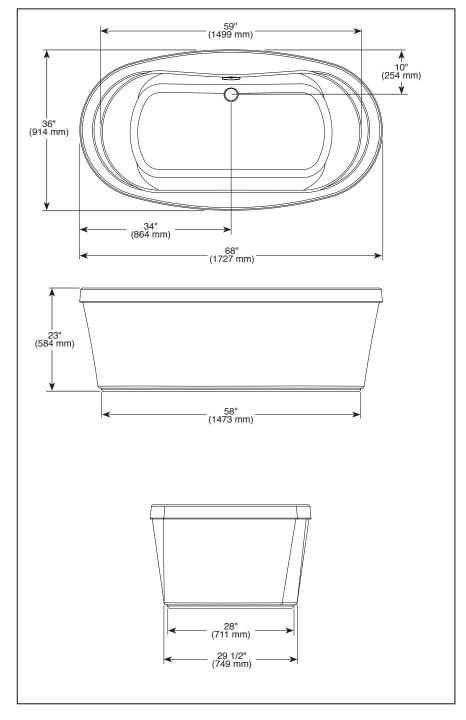

## **FREESTANDING BATHTUB**

■ 68" x 36" (1727 mm x 914 mm)

## **STANDARD SPECIFICATIONS:**

- Vacuum formed acrylic reinforced with fiberglass
- Scratch, stain and fade resistant high gloss finish
- Installation friendly two piece design
- Accepts deck mounted faucet
- Includes integral pop-up drain and slotted overflow with cover
- Average weight: 95 lbs (43 kg)
- Bathing well at bottom: 49" x 24" (1244 mm x 609 mm)
- Capacity drain to overflow: 77 gallons (291 litres)
- Water depth drain to overflow: 16" (406 mm)
- Drain opening: 2" dia. (51 mm)
- Drain to floor clearance: 3 1/4" (83 mm)