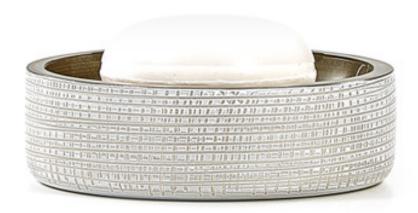

## WOVEN PLATINUM SOAP DISH

To create this distinctive "woven" look, artisans comb layers of platinum and ivory enamel over mouth-blown glass. A final firing in the kiln fuses the enamel to glass. The platinum enamel gives each piece a subtle shimmer; the hand-applied process makes each piece unique. Made in Italy. Please be aware that tiny bubbles may randomly appear within an item. This is part of the handmade nature of our production and is not considered defective.