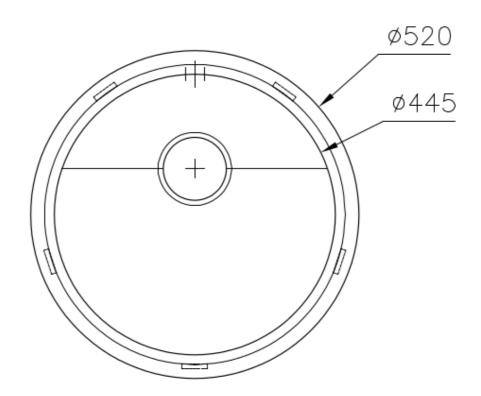

### DETAILS

| Finish                 | Foster brushed                                                                            |
|------------------------|-------------------------------------------------------------------------------------------|
| Material               | AISI 304 stainless steel                                                                  |
| Texture                | Satin                                                                                     |
| Base                   | 60 cm                                                                                     |
| Edge/Installation Type | Flush-mount   Top-mount                                                                   |
| Dimensions             | Ø 520 mm                                                                                  |
| Standard fittings      | Fixing hooks, gasket, drain, overflow and siphon, boxed packing                           |
| Mixer holes            | No standard holes                                                                         |
| Built-in hole          | View technical data sheet (for all Flush-mount / Top-mount models and Under-mount models) |

| Drainer             | No                                                                                                                                                                                                    |
|---------------------|-------------------------------------------------------------------------------------------------------------------------------------------------------------------------------------------------------|
| Width               | 52 cm                                                                                                                                                                                                 |
| Bowl dimension      | Ø 445mm                                                                                                                                                                                               |
| Number of bowls     | 1 bowl                                                                                                                                                                                                |
| Waste fitting       | Drain SPACE 3,5"                                                                                                                                                                                      |
| FEATURES            |                                                                                                                                                                                                       |
| Deep bowls          | This bowls reach an important depth, over 20 cm, thanks to the advanced production technology, that can be offer great capiency and practicity in all the washing operations.                         |
| High thickness      | 1mm thick steel. A significant thickness, which guarantees the maximum sturdiness and durability.                                                                                                     |
| Save space system   | Drain and siphon are designed to leave as much space as possible in the under-sink area, more and more useful today for theseparate waste collection systems.                                         |
| Space waste fitting | The elegant SPACE steel cap closes the drain and leaves no visible residues collected in the basket below. Space also has a small footprint and allows the optimal use of the under-sink compartment. |