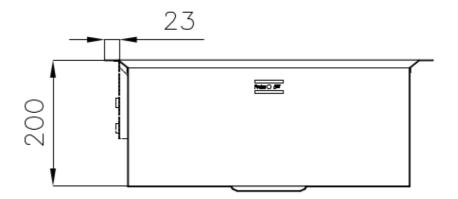

### DETAILS

| Finish                 | Foster brushed                                                                            |
|------------------------|-------------------------------------------------------------------------------------------|
| Material               | AISI 304 stainless steel                                                                  |
| Texture                | Satin                                                                                     |
| Base                   | 60 cm                                                                                     |
| Edge/Installation Type | Flush-mount   Top-mount                                                                   |
| Dimensions             | Ø 520 mm                                                                                  |
| Standard fittings      | Fixing hooks, gasket, drain, overflow and siphon, boxed packing                           |
| Mixer holes            | No standard holes                                                                         |
| Built-in hole          | View technical data sheet (for all Flush-mount / Top-mount models and Under-mount models) |

| Drainer             | No                                                                                                                                                                                                    |
|---------------------|-------------------------------------------------------------------------------------------------------------------------------------------------------------------------------------------------------|
| Width               | 52 cm                                                                                                                                                                                                 |
| Bowl dimension      | Ø 445mm                                                                                                                                                                                               |
| Number of bowls     | 1 bowl                                                                                                                                                                                                |
| Waste fitting       | Drain SPACE 3,5"                                                                                                                                                                                      |
| FEATURES            |                                                                                                                                                                                                       |
| Deep bowls          | This bowls reach an important depth, over 20 cm, thanks to the advanced production technology, that can be offer great capiency and practicity in all the washing operations.                         |
| High thickness      | 1mm thick steel. A significant thickness, which guarantees the maximum sturdiness and durability.                                                                                                     |
| Save space system   | Drain and siphon are designed to leave as much space as possible in the under-sink area, more and more useful today for theseparate waste collection systems.                                         |
| Space waste fitting | The elegant SPACE steel cap closes the drain and leaves no visible residues collected in the basket below. Space also has a small footprint and allows the optimal use of the under-sink compartment. |