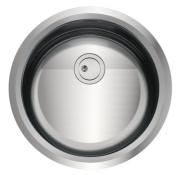

### Sink CQ 1222 000

Sinks

Code: 1222 000

### DETAILS

| Finish                 | Foster brushed                                                                            |
|------------------------|-------------------------------------------------------------------------------------------|
| Material               | AISI 304 stainless steel                                                                  |
| Texture                | Satin                                                                                     |
| Base                   | 60 cm                                                                                     |
| Edge/Installation Type | Flush-mount   Top-mount                                                                   |
| Dimensions             | Ø 520 mm                                                                                  |
| Standard fittings      | Fixing hooks, gasket, drain, overflow and siphon, boxed packing                           |
| Mixer holes            | No standard holes                                                                         |
| Built-in hole          | View technical data sheet (for all Flush-mount / Top-mount models and Under-mount models) |

| Drainer             | No                                                                                                                                                                                                    |
|---------------------|-------------------------------------------------------------------------------------------------------------------------------------------------------------------------------------------------------|
| Width               | 52 cm                                                                                                                                                                                                 |
| Bowl dimension      | Ø 445mm                                                                                                                                                                                               |
| Number of bowls     | 1 bowl                                                                                                                                                                                                |
| Waste fitting       | Drain SPACE 3,5"                                                                                                                                                                                      |
| FEATURES            |                                                                                                                                                                                                       |
| Deep bowls          | This bowls reach an important depth, over 20 cm, thanks to the advanced production technology, that can be offer great capiency and practicity in all the washing operations.                         |
| High thickness      | 1mm thick steel. A significant thickness, which guarantees the maximum sturdiness and durability.                                                                                                     |
| Save space system   | Drain and siphon are designed to leave as much space as possible in the under-sink area, more and more useful today for theseparate waste collection systems.                                         |
| Space waste fitting | The elegant SPACE steel cap closes the drain and leaves no visible residues collected in the basket below. Space also has a small footprint and allows the optimal use of the under-sink compartment. |