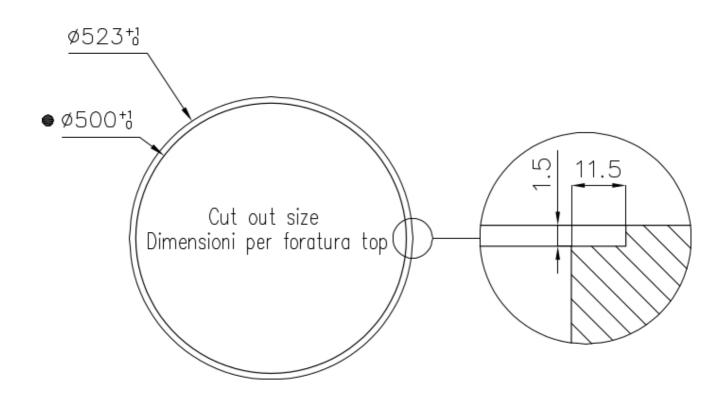

#### **TECHNICAL DATA**

Built-in cut out for FTS - Foratura per installazione FTS