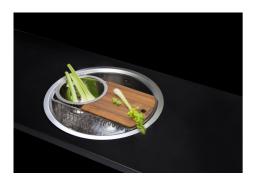

|
| High thickness      | 1mm thick steel. A significant thickness, which guarantees the maximum sturdiness and durability.                                                                                                     |
| Save space system   | Drain and siphon are designed to leave as much space as possible in the under-sink area, more and more useful today for theseparate waste collection systems.                                         |
| Space waste fitting | The elegant SPACE steel cap closes the drain and leaves no visible residues collected in the basket below. Space also has a small footprint and allows the optimal use of the under-sink compartment. |

#### **TECHNICAL DATA**







Built-in cut out for FTS - Foratura per installazione FTS

#### GALLERY



#### **OPTIONAL ACCESSORIES**



Basket + colander + cutting board kit 8100 151



Stainless steel Plate rack 8100 051