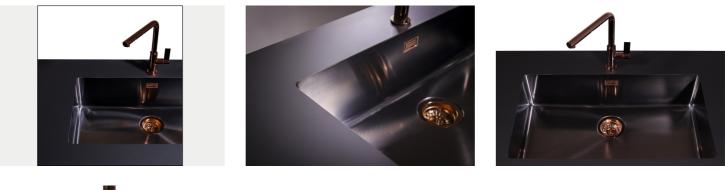

#### Sink Phantom Edge Vintage Gun Metal - 4157 856

Sinks

Code: 4157 856

#### DETAILS

| Coloring               | Gun Metal                                 |
|------------------------|-------------------------------------------|
| Finish                 | PVD                                       |
| Material               | AISI 304 stainless steel                  |
| Texture                | Vintage                                   |
| Base                   | 80 cm                                     |
| Edge/Installation Type | Phantom Edge   Top 12 mm                  |
| Dimensions             | 752x442 mm                                |
| Standard fittings      | Drain, overflow and siphon, boxed packing |
| Mixer holes            | No standard holes                         |

#### GALLERY