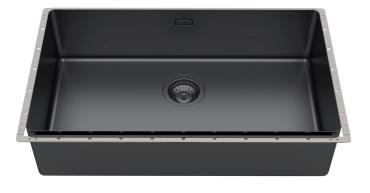

#### Sink Phantom Edge Vintage Gun Metal - 4157 856

Sinks

Code: 4157 856

#### DETAILS

| Coloring               | Gun Metal                                 |
|------------------------|-------------------------------------------|
| Finish                 | PVD                                       |
| Material               | AISI 304 stainless steel                  |
| Texture                | Vintage                                   |
| Base                   | 80 cm                                     |
| Edge/Installation Type | Phantom Edge   Top 12 mm                  |
| Dimensions             | 752x442 mm                                |
| Standard fittings      | Drain, overflow and siphon, boxed packing |
| Mixer holes            | No standard holes                         |