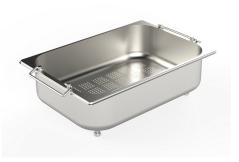

Iroko-wood chopping board with stainless steel colander 8644 042

Iroko-wood sliding chopping board 8644 041

Iroko-wood twin chopping board 8644 004

Stainless steel colander 8154 000

Stainless steel perforated tray 8151 000

Stainless steel plate rack 8100 154

Stainless steel plate rack 8100 201

White basket 8612 100

White bowl 8153 100

WARNING: The accessories 8159101, 8100303,8151000 are only usable in combination with 8644101