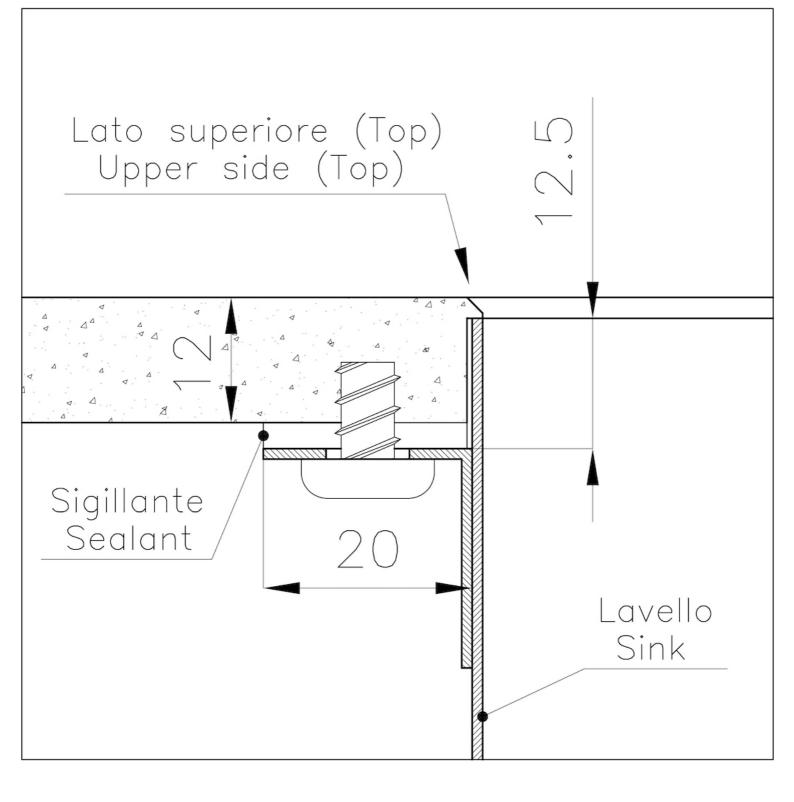

#### DETAILS

| Coloring               | Gun Metal                                 |
|------------------------|-------------------------------------------|
| Finish                 | PVD                                       |
| Material               | AISI 304 stainless steel                  |
| Texture                | Vintage                                   |
| Base                   | 80 cm                                     |
| Edge/Installation Type | Phantom Edge   Top 12 mm                  |
| Dimensions             | 752x442 mm                                |
| Standard fittings      | Drain, overflow and siphon, boxed packing |
| Mixer holes            | No standard holes                         |

| Built-in hole       | View technical data sheet                                                                                                                                                                                                                                                                                                                      |
|---------------------|------------------------------------------------------------------------------------------------------------------------------------------------------------------------------------------------------------------------------------------------------------------------------------------------------------------------------------------------|
| Drainer             | No                                                                                                                                                                                                                                                                                                                                             |
| Bowl dimension      | 710x400mm                                                                                                                                                                                                                                                                                                                                      |
| Number of bowls     | 1 bowl                                                                                                                                                                                                                                                                                                                                         |
| Waste fitting       | 3,5" drain                                                                                                                                                                                                                                                                                                                                     |
| FEATURES            |                                                                                                                                                                                                                                                                                                                                                |
| Gun Metal           | The Gun Metal finish is obtained by treating steel with a physical process called PVD (Phisical Vacuum Deposition) which deposits particles of noble metals on the surface. The result is a unique and refined aesthetic effect, and an improvement of the mechanical properties of the steel which is more resistant to impact and scratches. |
| VINTAGE PVD         | The prestigious PVD finish combines with the care for detail of the Vintage finish, to create a combination of unique elegance.                                                                                                                                                                                                                |
| PHANTOM EDGE        | The Phantom Edge bowls are specifically manufactured for zero-edge installation. They are equipped with a perimetric fixing system onto which the worktop is lodged. The standard version is meant for 12mm-thick worktops.                                                                                                                    |
| High thickness      | 1mm thick steel. A significant thickness, which guarantees the maximum sturdiness and durability.                                                                                                                                                                                                                                              |
| Small radius        | Bowls with squared shapes with a modern design and an increased capacity, for a minimal aesthetics connected with an extreme practicity.                                                                                                                                                                                                       |
| Perimetral overflow | The overflow is always a security on the Foster sinks that prevents the overflow of water in case of oversights. The perimeter drain solution improves aesthetics thanks to its square and essential shape.                                                                                                                                    |

#### **TECHNICAL DATA**