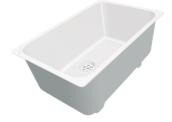

#### Sink Phantom Edge Vintage Gun Metal - 4157 856

Sinks

Code: 4157 856

#### DETAILS

| Coloring               | Gun Metal                                 |
|------------------------|-------------------------------------------|
| Finish                 | PVD                                       |
| Material               | AISI 304 stainless steel                  |
| Texture                | Vintage                                   |
| Base                   | 80 cm                                     |
| Edge/Installation Type | Phantom Edge   Top 12 mm                  |
| Dimensions             | 752x442 mm                                |
| Standard fittings      | Drain, overflow and siphon, boxed packing |
| Mixer holes            | No standard holes                         |

| Built-in hole       | View technical data sheet                                                                                                                                                                                                                                                                                                                      |
|---------------------|------------------------------------------------------------------------------------------------------------------------------------------------------------------------------------------------------------------------------------------------------------------------------------------------------------------------------------------------|
| Drainer             | No                                                                                                                                                                                                                                                                                                                                             |
| Bowl dimension      | 710x400mm                                                                                                                                                                                                                                                                                                                                      |
| Number of bowls     | 1 bowl                                                                                                                                                                                                                                                                                                                                         |
| Waste fitting       | 3,5" drain                                                                                                                                                                                                                                                                                                                                     |
| FEATURES            |                                                                                                                                                                                                                                                                                                                                                |
| Gun Metal           | The Gun Metal finish is obtained by treating steel with a physical process called PVD (Phisical Vacuum Deposition) which deposits particles of noble metals on the surface. The result is a unique and refined aesthetic effect, and an improvement of the mechanical properties of the steel which is more resistant to impact and scratches. |
| VINTAGE PVD         | The prestigious PVD finish combines with the care for detail of the Vintage finish, to create a combination of unique elegance.                                                                                                                                                                                                                |
| PHANTOM EDGE        | The Phantom Edge bowls are specifically manufactured for zero-edge installation. They are equipped with a perimetric fixing system onto which the worktop is lodged. The standard version is meant for 12mm-thick worktops.                                                                                                                    |
| High thickness      | 1mm thick steel. A significant thickness, which guarantees the maximum sturdiness and durability.                                                                                                                                                                                                                                              |
| Small radius        | Bowls with squared shapes with a modern design and an increased capacity, for a minimal aesthetics connected with an extreme practicity.                                                                                                                                                                                                       |
| Perimetral overflow | The overflow is always a security on the Foster sinks that prevents the overflow of water in case of oversights. The perimeter drain solution improves aesthetics thanks to its square and essential shape.                                                                                                                                    |