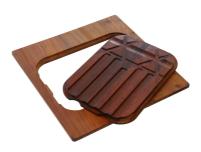

Iroko-wood chopping board with stainless steel colander 8644 042

Iroko-wood sliding chopping board 8644 041

Iroko-wood twin chopping board 8644 004

Stainless steel colander 8154 000

Stainless steel perforated tray 8151 000

Stainless steel plate rack 8100 154

Stainless steel plate rack 8100 201

White basket 8612 100

White bowl 8153 100

WARNING: The accessories 8159101, 8100303,8151000 are only usable in combination with 8644101