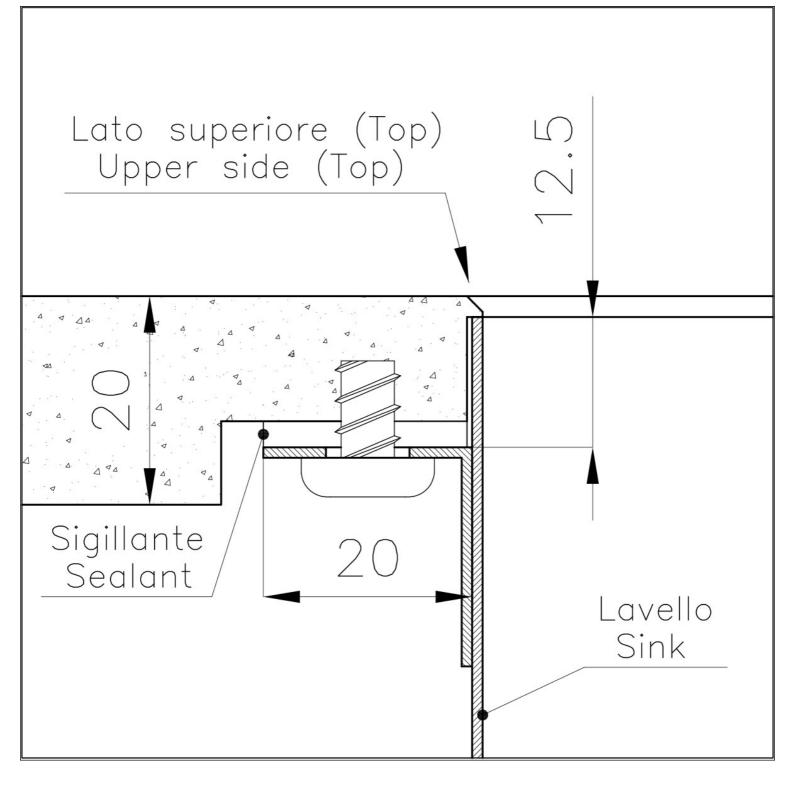

| Built-in hole       | View technical data sheet                                                                                                                                                                                                                                                                                                                      |
|---------------------|------------------------------------------------------------------------------------------------------------------------------------------------------------------------------------------------------------------------------------------------------------------------------------------------------------------------------------------------|
| Drainer             | No                                                                                                                                                                                                                                                                                                                                             |
| Bowl dimension      | 710x400mm                                                                                                                                                                                                                                                                                                                                      |
| Number of bowls     | 1 bowl                                                                                                                                                                                                                                                                                                                                         |
| Waste fitting       | 3,5" drain                                                                                                                                                                                                                                                                                                                                     |
| FEATURES            |                                                                                                                                                                                                                                                                                                                                                |
| Gun Metal           | The Gun Metal finish is obtained by treating steel with a physical process called PVD (Phisical Vacuum Deposition) which deposits particles of noble metals on the surface. The result is a unique and refined aesthetic effect, and an improvement of the mechanical properties of the steel which is more resistant to impact and scratches. |
| VINTAGE PVD         | The prestigious PVD finish combines with the care for detail of the Vintage finish, to create a combination of unique elegance.                                                                                                                                                                                                                |
| PHANTOM EDGE        | The Phantom Edge bowls are specifically manufactured for zero-edge installation. They are equipped with a perimetric fixing system onto which the worktop is lodged. The standard version is meant for 12mm-thick worktops.                                                                                                                    |
| High thickness      | 1mm thick steel. A significant thickness, which guarantees the maximum sturdiness and durability.                                                                                                                                                                                                                                              |
| Small radius        | Bowls with squared shapes with a modern design and an increased capacity, for a minimal aesthetics connected with an extreme practicity.                                                                                                                                                                                                       |
| Perimetral overflow | The overflow is always a security on the Foster sinks that prevents the overflow of water in case of oversights. The perimeter drain solution improves aesthetics thanks to its square and essential shape.                                                                                                                                    |

#### **TECHNICAL DATA**