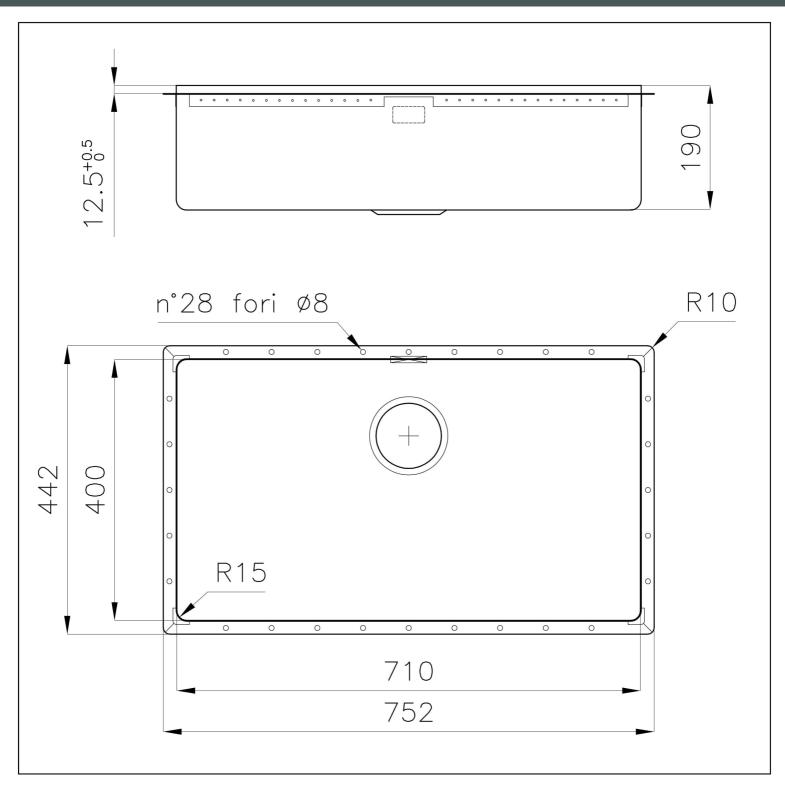

#### DETAILS

| Coloring               | Gun Metal                                 |
|------------------------|-------------------------------------------|
| Finish                 | PVD                                       |
| Material               | AISI 304 stainless steel                  |
| Texture                | Vintage                                   |
| Base                   | 80 cm                                     |
| Edge/Installation Type | Phantom Edge   Top 12 mm                  |
| Dimensions             | 752x442 mm                                |
| Standard fittings      | Drain, overflow and siphon, boxed packing |
| Mixer holes            | No standard holes                         |

| Built-in hole       | View technical data sheet                                                                                                                                                                                                                                                                                                                      |
|---------------------|------------------------------------------------------------------------------------------------------------------------------------------------------------------------------------------------------------------------------------------------------------------------------------------------------------------------------------------------|
| Drainer             | No                                                                                                                                                                                                                                                                                                                                             |
| Bowl dimension      | 710x400mm                                                                                                                                                                                                                                                                                                                                      |
| Number of bowls     | 1 bowl                                                                                                                                                                                                                                                                                                                                         |
| Waste fitting       | 3,5" drain                                                                                                                                                                                                                                                                                                                                     |
| FEATURES            |                                                                                                                                                                                                                                                                                                                                                |
| Gun Metal           | The Gun Metal finish is obtained by treating steel with a physical process called PVD (Phisical Vacuum Deposition) which deposits particles of noble metals on the surface. The result is a unique and refined aesthetic effect, and an improvement of the mechanical properties of the steel which is more resistant to impact and scratches. |
| VINTAGE PVD         | The prestigious PVD finish combines with the care for detail of the Vintage finish, to create a combination of unique elegance.                                                                                                                                                                                                                |
| PHANTOM EDGE        | The Phantom Edge bowls are specifically manufactured for zero-edge installation. They are equipped with a perimetric fixing system onto which the worktop is lodged. The standard version is meant for 12mm-thick worktops.                                                                                                                    |
| High thickness      | 1mm thick steel. A significant thickness, which guarantees the maximum sturdiness and durability.                                                                                                                                                                                                                                              |
| Small radius        | Bowls with squared shapes with a modern design and an increased capacity, for a minimal aesthetics connected with an extreme practicity.                                                                                                                                                                                                       |
| Perimetral overflow | The overflow is always a security on the Foster sinks that prevents the overflow of water in case of oversights. The perimeter drain solution improves aesthetics thanks to its square and essential shape.                                                                                                                                    |

#### **TECHNICAL DATA**