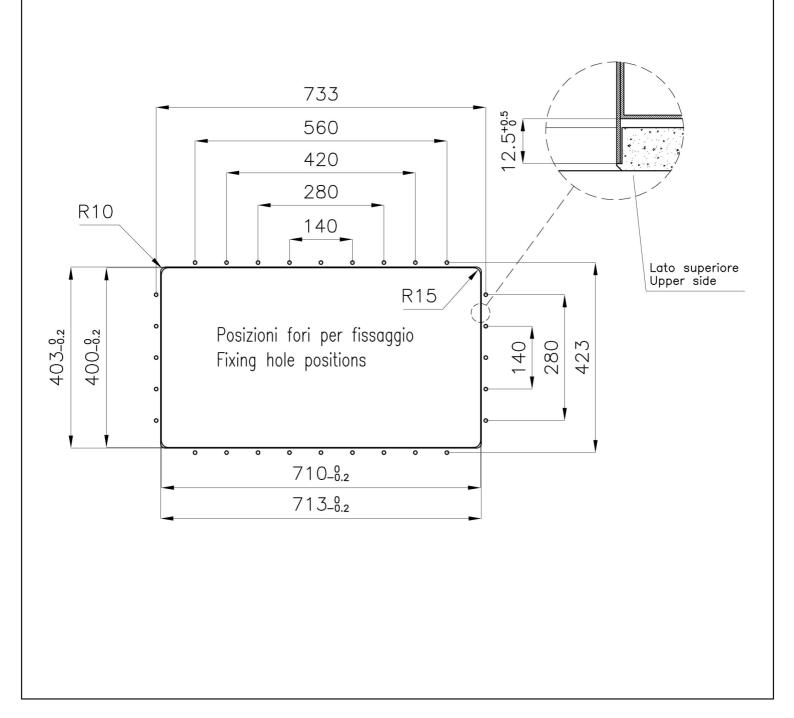

#### DETAILS

| Coloring               | Gun Metal                                 |
|------------------------|-------------------------------------------|
| Finish                 | PVD                                       |
| Material               | AISI 304 stainless steel                  |
| Texture                | Vintage                                   |
| Base                   | 80 cm                                     |
| Edge/Installation Type | Phantom Edge   Top 12 mm                  |
| Dimensions             | 752x442 mm                                |
| Standard fittings      | Drain, overflow and siphon, boxed packing |
| Mixer holes            | No standard holes                         |

| Built-in hole       | View technical data sheet                                                                                                                                                                                                                                                                                                                      |
|---------------------|------------------------------------------------------------------------------------------------------------------------------------------------------------------------------------------------------------------------------------------------------------------------------------------------------------------------------------------------|
| Drainer             | No                                                                                                                                                                                                                                                                                                                                             |
| Bowl dimension      | 710x400mm                                                                                                                                                                                                                                                                                                                                      |
| Number of bowls     | 1 bowl                                                                                                                                                                                                                                                                                                                                         |
| Waste fitting       | 3,5" drain                                                                                                                                                                                                                                                                                                                                     |
| FEATURES            |                                                                                                                                                                                                                                                                                                                                                |
| Gun Metal           | The Gun Metal finish is obtained by treating steel with a physical process called PVD (Phisical Vacuum Deposition) which deposits particles of noble metals on the surface. The result is a unique and refined aesthetic effect, and an improvement of the mechanical properties of the steel which is more resistant to impact and scratches. |
| VINTAGE PVD         | The prestigious PVD finish combines with the care for detail of the Vintage finish, to create a combination of unique elegance.                                                                                                                                                                                                                |
| PHANTOM EDGE        | The Phantom Edge bowls are specifically manufactured for zero-edge installation. They are equipped with a perimetric fixing system onto which the worktop is lodged. The standard version is meant for 12mm-thick worktops.                                                                                                                    |
| High thickness      | 1mm thick steel. A significant thickness, which guarantees the maximum sturdiness and durability.                                                                                                                                                                                                                                              |
| Small radius        | Bowls with squared shapes with a modern design and an increased capacity, for a minimal aesthetics connected with an extreme practicity.                                                                                                                                                                                                       |
| Perimetral overflow | The overflow is always a security on the Foster sinks that prevents the overflow of water in case of oversights. The perimeter drain solution improves aesthetics thanks to its square and essential shape.                                                                                                                                    |

#### **TECHNICAL DATA**